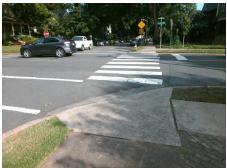

Intersection ID: 14064 Main Street: E PARK AV **Cross Street: EUCLID AV** Ε Location: Initial Pass/Fail: Fail **Overall Compliance: No Severity Score:** 12.5 ADA ID: 351458BCA2E3 Ramp Type: PerpDiag

Compliance Description

48.0

N/A

Yes

Surface Condition? (G/P)

Street 1 Name Stop Condition-Street 2 Street 2 Name Stop Condition-Street 1 Remove & Replace Curb Ramp With Two New Directional Ramps or Equivalent.

Surveyor Notes:

N/A