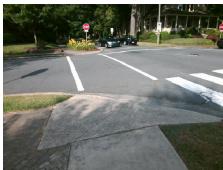

Intersection ID: 14064 Main Street: E PARK AV **Cross Street: EUCLID AV** Ε Location: Initial Pass/Fail: Fail **Overall Compliance: No Severity Score:** 12.5 ADA ID: 351458BCA2E3 Ramp Type: PerpDiag

Compliance Description

48.0

N/A

Yes

Surface Condition? (G/P)

Street 1 Name Stop Condition-Street 2 Street 2 Name Stop Condition-Street 1 Remove & Replace Curb Ramp With Two New Directional Ramps or Equivalent.

Surveyor Notes:

N/A