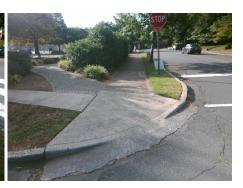

Intersection ID: 14064 Main Street: E PARK AV **Cross Street: EUCLID AV** Ε Location: Initial Pass/Fail: Fail **Overall Compliance: No Severity Score:** 12.5 ADA ID: 351458BCA2E3 Ramp Type: PerpDiag

Compliance Description

48.0

N/A

Yes

Surface Condition? (G/P)

Street 1 Name Stop Condition-Street 2 Street 2 Name Stop Condition-Street 1 Remove & Replace Curb Ramp With Two New Directional Ramps or Equivalent.

Surveyor Notes:

N/A