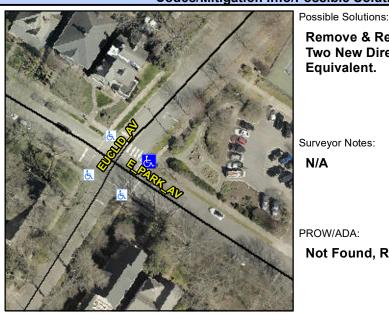

Intersection ID: 14064 Main Street: E PARK AV **Cross Street: EUCLID AV** Ε Location: Initial Pass/Fail: Fail **Overall Compliance: No Severity Score:** 12.5 ADA ID: 351458BCA2E3 Ramp Type: PerpDiag

Compliance Description

48.0

N/A

Yes

Surface Condition? (G/P)

Street 1 Name Stop Condition-Street 2 Street 2 Name Stop Condition-Street 1 Remove & Replace Curb Ramp With Two New Directional Ramps or Equivalent.

Surveyor Notes:

N/A

PROW/ADA:

Not Found, R304.2.2

**EUCLID AV** StopSign **E PARK AV** StopSign

N/A N/A Flare Type LT N/A Flare Type RT N/A N/A N/A Flare Slope RT (%) Flare Slope LT (%) N/A Flare Traversable LT? N/A N/A Flare Traversable RT? N/A N/A N/A **DWS Provided?** Landing Length (in) N/A Landing Width (in) N/A N/A **DWS Contrast?** N/A N/A N/A Landing Slope (%) DWS Length (in) N/A Landing X Slope (%) N/A N/A DWS Full Width? N/A Landing Curb? (Y/N) N/A N/A DWS Offset (in) N/A N/A Shared Landing? N/A **Gutter Ponding?** N/A N/A Gutter Slope (%) N/A Gutter Lip Ht (in) N/A N/A Gutter X Slope (%) N/A Painted X Walk1? Yes N/A Painted X Walk2? X Walk 1 Direction To NW X Walk 2 Direction N/A 117.0 X Walk 1 Width (in) X Walk 2 Width (in) X Walk 1 Slope (%) X Walk 2 Slope (%) 4.1 X Walk 1 X Slope (%) 4.7 X Walk 2 X Slope (%) N/A N/A Ramp inside XWalk2? Ramp inside XWalk1? Yes Road Slope (%) 0.8 N/A Clear Space? N/A Road X Slope (%) 6.9 Clear Space to XWalk (in) N/A N/A N/A Any Obstructions? Storm Grate/Utility Hazard? **Obstruction Type** Storm Grate/Utility Type