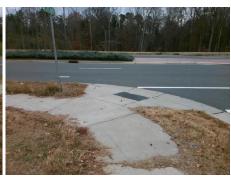

## Access Compliance Report Public Rights-of-Way (Curb Ramps)

Intersection ID: 53202 Main Street: FLINTROCK\_RD Cross Street: LITTLE\_ROCK\_RD Location: N

ADA ID: 351A8B5E19A2 Ramp Type: Perp Initial Pass/Fail: Fail Overall Compliance: No Severity Score: 22.5

Codes/Mitigation Info/Possible Solution

Street 1 Name FLINTROCK RD
Stop Condition-Street 2 StopSign
Street 2 Name N/A
Stop Condition-Street 1 N/A

| ľ         | Possible Solutions:            |  |  |  |  |  |
|-----------|--------------------------------|--|--|--|--|--|
| 100       | Remove & Replace Entire Ramp.  |  |  |  |  |  |
|           |                                |  |  |  |  |  |
| Ź         |                                |  |  |  |  |  |
|           |                                |  |  |  |  |  |
| d         |                                |  |  |  |  |  |
|           |                                |  |  |  |  |  |
| CASTON DE | Surveyor Notes:                |  |  |  |  |  |
|           | N/A                            |  |  |  |  |  |
| N         |                                |  |  |  |  |  |
| Š         |                                |  |  |  |  |  |
| 2         |                                |  |  |  |  |  |
|           | PROW/ADA:                      |  |  |  |  |  |
|           | Not Found, R304.5.1, R304.2.2, |  |  |  |  |  |
| ŝ         | R304.5.3                       |  |  |  |  |  |
|           |                                |  |  |  |  |  |
| N         |                                |  |  |  |  |  |
|           |                                |  |  |  |  |  |
|           |                                |  |  |  |  |  |
|           |                                |  |  |  |  |  |
|           |                                |  |  |  |  |  |

Total Cost:

1850.00

| Field Measurements/Component Compliance |                       |       |      |                             |      |  |  |
|-----------------------------------------|-----------------------|-------|------|-----------------------------|------|--|--|
| Comp                                    | liance Description    | Data  | Comp | liance Description          | Data |  |  |
| N/A                                     | N/A Ramp Length (in)  |       | No   | Ramp Slope (%)              | 9.6  |  |  |
| No                                      | Ramp Width (in)       | 46.5  | No   | Ramp XSlope (%)             | 2.2  |  |  |
| N/A                                     | Flare Type LT         | N/A   | N/A  | Flare Type RT               | N/A  |  |  |
| N/A                                     | Flare Slope LT (%)    | N/A   | N/A  | Flare Slope RT (%)          | N/A  |  |  |
| N/A                                     | Flare Traversable LT? | N/A   | N/A  | Flare Traversable RT?       | N/A  |  |  |
| N/A                                     | Landing Length (in)   | N/A   | N/A  | DWS Provided?               | N/A  |  |  |
| N/A                                     | Landing Width (in)    | N/A   | N/A  | DWS Contrast?               | N/A  |  |  |
| N/A                                     | Landing Slope (%)     | N/A   | N/A  | DWS Length (in)             | N/A  |  |  |
| N/A                                     | Landing X Slope (%)   | N/A   | N/A  | DWS Full Width?             | N/A  |  |  |
| N/A                                     | Landing Curb? (Y/N)   | N/A   | N/A  | DWS Offset (in)             | N/A  |  |  |
| N/A                                     | Shared Landing?       | N/A   |      |                             |      |  |  |
| N/A                                     | Gutter Ponding?       | N/A   | N/A  | Gutter Slope (%)            | N/A  |  |  |
| N/A                                     | Gutter Lip Ht (in)    | N/A   | N/A  | Gutter X Slope (%)          | N/A  |  |  |
| N/A                                     | Painted X Walk1?      | Yes   | N/A  | Painted X Walk2?            | N/A  |  |  |
|                                         | X Walk 1 Direction    | To SW |      | X Walk 2 Direction          | N/A  |  |  |
| N/A                                     | X Walk 1 Width (in)   | 96.0  | N/A  | X Walk 2 Width (in)         | N/A  |  |  |
|                                         | X Walk 1 Slope (%)    | 3.4   |      | X Walk 2 Slope (%)          | N/A  |  |  |
|                                         | X Walk 1 X Slope (%)  | 4.8   |      | X Walk 2 X Slope (%)        | N/A  |  |  |
| N/A                                     | Ramp inside XWalk1?   | Yes   | N/A  | Ramp inside XWalk2?         | N/A  |  |  |
|                                         | Road Slope (%)        | N/A   | N/A  | Clear Space?                | N/A  |  |  |
|                                         | Road X Slope (%)      | N/A   | N/A  | Clear Space to XWalk (in)   | N/A  |  |  |
| N/A                                     | Any Obstructions?     | N/A   | N/A  | Storm Grate/Utility Hazard? | N/A  |  |  |
|                                         | Obstruction Type      |       | l    | Storm Grate/Utility Type    |      |  |  |
|                                         |                       | N/A   |      |                             | N/A  |  |  |
|                                         |                       |       | Yes  | Surface Condition? (G/P)    | Good |  |  |