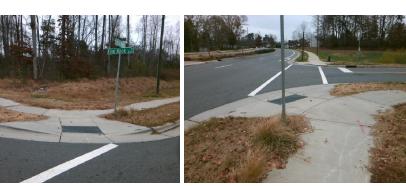

## Access Compliance Report Public Rights-of-Way (Curb Ramps)

Intersection ID: 53202 Main Street: FLINTROCK\_RD Cross Street: LITTLE\_ROCK\_RD Location: N

ADA ID: 351A8B5E19A2 Ramp Type: Perp Initial Pass/Fail: Fail Overall Compliance: No Severity Score: 22.5

Codes/Mitigation Info/Possible Solution

Street 1 Name FLINTROCK RD
Stop Condition-Street 2 StopSign
Street 2 Name N/A
Stop Condition-Street 1 N/A

| ľ         | Possible Solutions:            |  |  |  |  |  |
|-----------|--------------------------------|--|--|--|--|--|
| 100       | Remove & Replace Entire Ramp.  |  |  |  |  |  |
|           |                                |  |  |  |  |  |
| Ź         |                                |  |  |  |  |  |
|           |                                |  |  |  |  |  |
| d         |                                |  |  |  |  |  |
|           |                                |  |  |  |  |  |
| CASTON DE | Surveyor Notes:                |  |  |  |  |  |
|           | N/A                            |  |  |  |  |  |
| N         |                                |  |  |  |  |  |
| Š         |                                |  |  |  |  |  |
| 2         |                                |  |  |  |  |  |
|           | PROW/ADA:                      |  |  |  |  |  |
|           | Not Found, R304.5.1, R304.2.2, |  |  |  |  |  |
| ŝ         | R304.5.3                       |  |  |  |  |  |
|           |                                |  |  |  |  |  |
| N         |                                |  |  |  |  |  |
|           |                                |  |  |  |  |  |
|           |                                |  |  |  |  |  |
|           |                                |  |  |  |  |  |
|           |                                |  |  |  |  |  |

Total Cost:

1850.00

| Field Measurements/Component Compliance |                       |       |      |                             |      |  |  |
|-----------------------------------------|-----------------------|-------|------|-----------------------------|------|--|--|
| Comp                                    | liance Description    | Data  | Comp | liance Description          | Data |  |  |
| N/A                                     | N/A Ramp Length (in)  |       | No   | Ramp Slope (%)              | 9.6  |  |  |
| No                                      | Ramp Width (in)       | 46.5  | No   | Ramp XSlope (%)             | 2.2  |  |  |
| N/A                                     | Flare Type LT         | N/A   | N/A  | Flare Type RT               | N/A  |  |  |
| N/A                                     | Flare Slope LT (%)    | N/A   | N/A  | Flare Slope RT (%)          | N/A  |  |  |
| N/A                                     | Flare Traversable LT? | N/A   | N/A  | Flare Traversable RT?       | N/A  |  |  |
| N/A                                     | Landing Length (in)   | N/A   | N/A  | DWS Provided?               | N/A  |  |  |
| N/A                                     | Landing Width (in)    | N/A   | N/A  | DWS Contrast?               | N/A  |  |  |
| N/A                                     | Landing Slope (%)     | N/A   | N/A  | DWS Length (in)             | N/A  |  |  |
| N/A                                     | Landing X Slope (%)   | N/A   | N/A  | DWS Full Width?             | N/A  |  |  |
| N/A                                     | Landing Curb? (Y/N)   | N/A   | N/A  | DWS Offset (in)             | N/A  |  |  |
| N/A                                     | Shared Landing?       | N/A   |      |                             |      |  |  |
| N/A                                     | Gutter Ponding?       | N/A   | N/A  | Gutter Slope (%)            | N/A  |  |  |
| N/A                                     | Gutter Lip Ht (in)    | N/A   | N/A  | Gutter X Slope (%)          | N/A  |  |  |
| N/A                                     | Painted X Walk1?      | Yes   | N/A  | Painted X Walk2?            | N/A  |  |  |
|                                         | X Walk 1 Direction    | To SW |      | X Walk 2 Direction          | N/A  |  |  |
| N/A                                     | X Walk 1 Width (in)   | 96.0  | N/A  | X Walk 2 Width (in)         | N/A  |  |  |
|                                         | X Walk 1 Slope (%)    | 3.4   |      | X Walk 2 Slope (%)          | N/A  |  |  |
|                                         | X Walk 1 X Slope (%)  | 4.8   |      | X Walk 2 X Slope (%)        | N/A  |  |  |
| N/A                                     | Ramp inside XWalk1?   | Yes   | N/A  | Ramp inside XWalk2?         | N/A  |  |  |
|                                         | Road Slope (%)        | N/A   | N/A  | Clear Space?                | N/A  |  |  |
|                                         | Road X Slope (%)      | N/A   | N/A  | Clear Space to XWalk (in)   | N/A  |  |  |
| N/A                                     | Any Obstructions?     | N/A   | N/A  | Storm Grate/Utility Hazard? | N/A  |  |  |
|                                         | Obstruction Type      |       | l    | Storm Grate/Utility Type    |      |  |  |
|                                         |                       | N/A   |      |                             | N/A  |  |  |
|                                         |                       |       | Yes  | Surface Condition? (G/P)    | Good |  |  |