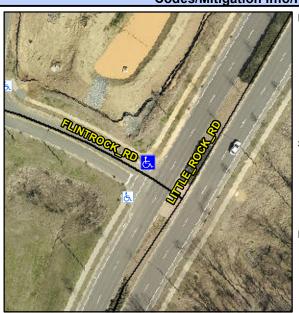

## Access Compliance Report Public Rights-of-Way (Curb Ramps)

Intersection ID: 53202 Main Street: FLINTROCK\_RD Cross Street: LITTLE\_ROCK\_RD Location: N

ADA ID: 351A8B5E19A2 Ramp Type: Perp Initial Pass/Fail: Fail Overall Compliance: No Severity Score: 22.5