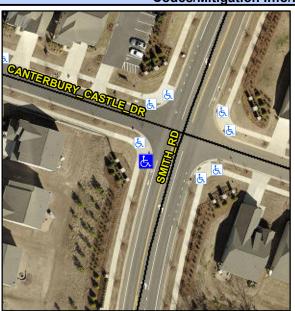

## Access Compliance Report Public Rights-of-Way (Curb Ramps)

Intersection ID: 53743Main Street:SMITH\_RDCross Street:CANTERBURY\_CASTLE\_DRLocation:SWADA ID: 351D4DEF16FARamp Type:BlendTrans1Initial Pass/Fail:FailOverall Compliance:NoSeverity Score:25

**Codes/Mitigation Info/Possible Solution** 

Field Measurements/Component Compliance

Street 1 Name
Stop Condition-Street 1
None
Street 2 Name
N/A
Stop Condition-Street 2
N/A

Possible Solutions:

Remove & Replace Curb Ramp With
Two New Directional Ramps or
Equivalent.