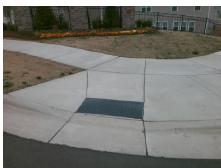

Surveyor Notes:
N/A

PROW/ADA: **R304.5.3** 

Total Cost:

3200.00

| Field Measurements/Component Compilance |             |                       |       |                             |                             |      |
|-----------------------------------------|-------------|-----------------------|-------|-----------------------------|-----------------------------|------|
| Compliance                              |             | iance Description     | Data  | Data Compliance Description |                             | Data |
|                                         | N/A         | Ramp Length (in)      | 93.0  | Yes                         | BlendTrans Slope (%)        | 0.9  |
|                                         | Yes         | Ramp Width (in)       | 48.0  | No                          | BlendTrans XSlope (%)       | 8.6  |
|                                         | N/A         | Flare Type LT         | N/A   | N/A                         | Flare Type RT               | N/A  |
|                                         | N/A         | Flare Slope LT (%)    | N/A   | N/A                         | Flare Slope RT (%)          | N/A  |
|                                         | N/A         | Flare Traversable LT? | N/A   | N/A                         | Flare Traversable RT?       | N/A  |
|                                         | N/A         | Landing Length (in)   | N/A   | N/A                         | DWS Provided?               | N/A  |
|                                         | N/A         | Landing Width (in)    | N/A   | N/A                         | DWS Contrast?               | N/A  |
|                                         | N/A         | Landing Slope (%)     | N/A   | N/A                         | DWS Length (in)             | N/A  |
|                                         | N/A         | Landing X Slope (%)   | N/A   | N/A                         | DWS Full Width?             | N/A  |
|                                         | N/A         | Landing Curb? (Y/N)   | N/A   | N/A                         | DWS Offset (in)             | N/A  |
|                                         | N/A         | Shared Landing?       | N/A   |                             |                             |      |
|                                         | N/A         | Gutter Ponding?       | N/A   | N/A                         | Gutter Slope (%)            | N/A  |
|                                         | N/A         | Gutter Lip Ht (in)    | N/A   | N/A                         | Gutter X Slope (%)          | N/A  |
|                                         | N/A         | Painted X Walk1?      | No    | N/A                         | Painted X Walk2?            | N/A  |
|                                         |             | X Walk 1 Direction    | To SE |                             | X Walk 2 Direction          | N/A  |
|                                         |             | X Walk 1 Width (in)   | N/A   |                             | X Walk 2 Width (in)         | N/A  |
|                                         |             | X Walk 1 Slope (%)    | 0.4   |                             | X Walk 2 Slope (%)          | N/A  |
|                                         |             | X Walk 1 X Slope (%)  | 3.3   |                             | X Walk 2 X Slope (%)        | N/A  |
|                                         | N/A         | Ramp inside XWalk1?   | N/A   | N/A                         | Ramp inside XWalk2?         | N/A  |
|                                         |             | Road Slope (%)        | 3.3   |                             | Clear Space?                | N/A  |
|                                         |             | Road X Slope (%)      | 0.4   | N/A                         | Clear Space to XWalk (in)   | N/A  |
|                                         | N/A         | Any Obstructions?     | N/A   | N/A                         | Storm Grate/Utility Hazard? | N/A  |
|                                         |             | Obstruction Type      |       |                             | Storm Grate/Utility Type    |      |
|                                         |             |                       | N/A   |                             |                             | N/A  |
|                                         |             |                       |       | Yes                         | Surface Condition? (G/P)    | Good |
|                                         |             |                       |       | N/A                         | Curb Slope (%)              | 2.5  |
|                                         | ELECTION OF |                       |       |                             |                             |      |