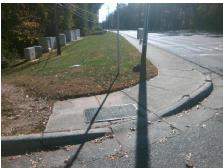

Surveyor Notes:

N/A

PROW/ADA:

Not Found, R304.5.1, R304.5.3

Total Cost: \$

| Field Measurements/Component Compliance |                       |       |      |                             |       |
|-----------------------------------------|-----------------------|-------|------|-----------------------------|-------|
| Compliance Description                  |                       | Data  | Comp | oliance Description         | Data  |
| N/A                                     | Ramp Length (in)      | 61.0  | Yes  | Ramp Slope (%)              | 5.0   |
| No                                      | Ramp Width (in)       | 28.0  | No   | Ramp XSlope (%)             | 3.3   |
| N/A                                     | Flare Type LT         | N/A   | N/A  | Flare Type RT               | N/A   |
| N/A                                     | Flare Slope LT (%)    | N/A   | N/A  | Flare Slope RT (%)          | N/A   |
| N/A                                     | Flare Traversable LT? | N/A   | N/A  | Flare Traversable RT?       | N/A   |
| N/A                                     | Landing Length (in)   | N/A   | N/A  | DWS Provided?               | N/A   |
| N/A                                     | Landing Width (in)    | N/A   | N/A  | DWS Contrast?               | N/A   |
| N/A                                     | Landing Slope (%)     | N/A   | N/A  | DWS Length (in)             | N/A   |
| N/A                                     | Landing X Slope (%)   | N/A   | N/A  | DWS Full Width?             | N/A   |
| N/A                                     | Landing Curb? (Y/N)   | N/A   | N/A  | DWS Offset (in)             | N/A   |
| N/A                                     | Shared Landing?       | N/A   |      |                             |       |
| N/A                                     | Gutter Ponding?       | N/A   | N/A  | Gutter Slope (%)            | N/A   |
| N/A                                     | Gutter Lip Ht (in)    | N/A   | N/A  | Gutter X Slope (%)          | N/A   |
| N/A                                     | Painted X Walk1?      | No    | N/A  | Painted X Walk2?            | No    |
|                                         | X Walk 1 Direction    | To NW |      | X Walk 2 Direction          | To SW |
| N/A                                     | X Walk 1 Width (in)   | N/A   | N/A  | X Walk 2 Width (in)         | N/A   |
|                                         | X Walk 1 Slope (%)    | 2.7   |      | X Walk 2 Slope (%)          | 3.2   |
|                                         | X Walk 1 X Slope (%)  | 1.2   |      | X Walk 2 X Slope (%)        | 0.7   |
| N/A                                     | Ramp inside XWalk1?   | N/A   | N/A  | Ramp inside XWalk2?         | N/A   |
|                                         | Road Slope (%)        | 2.6   | N/A  | Clear Space?                | N/A   |
|                                         | Road X Slope (%)      | 1.1   | N/A  | Clear Space to XWalk (in)   | N/A   |
| N/A                                     | Any Obstructions?     | N/A   | N/A  | Storm Grate/Utility Hazard? | N/A   |
|                                         | Obstruction Type      |       | l    | Storm Grate/Utility Type    |       |
|                                         |                       | N/A   |      |                             | N/A   |
|                                         |                       |       | Yes  | Surface Condition? (G/P)    | Good  |
| Market I                                |                       |       |      |                             |       |