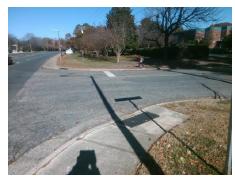

Surveyor Notes:

N/A

PROW/ADA:

Not Found, R304.5.1, R304.5.3

Total Cost: \$

| Field Measurements/Component Compliance |                       |       |      |                             |       |
|-----------------------------------------|-----------------------|-------|------|-----------------------------|-------|
| Compliance Description                  |                       | Data  | Comp | oliance Description         | Data  |
| N/A                                     | Ramp Length (in)      | 61.0  | Yes  | Ramp Slope (%)              | 5.0   |
| No                                      | Ramp Width (in)       | 28.0  | No   | Ramp XSlope (%)             | 3.3   |
| N/A                                     | Flare Type LT         | N/A   | N/A  | Flare Type RT               | N/A   |
| N/A                                     | Flare Slope LT (%)    | N/A   | N/A  | Flare Slope RT (%)          | N/A   |
| N/A                                     | Flare Traversable LT? | N/A   | N/A  | Flare Traversable RT?       | N/A   |
| N/A                                     | Landing Length (in)   | N/A   | N/A  | DWS Provided?               | N/A   |
| N/A                                     | Landing Width (in)    | N/A   | N/A  | DWS Contrast?               | N/A   |
| N/A                                     | Landing Slope (%)     | N/A   | N/A  | DWS Length (in)             | N/A   |
| N/A                                     | Landing X Slope (%)   | N/A   | N/A  | DWS Full Width?             | N/A   |
| N/A                                     | Landing Curb? (Y/N)   | N/A   | N/A  | DWS Offset (in)             | N/A   |
| N/A                                     | Shared Landing?       | N/A   |      |                             |       |
| N/A                                     | Gutter Ponding?       | N/A   | N/A  | Gutter Slope (%)            | N/A   |
| N/A                                     | Gutter Lip Ht (in)    | N/A   | N/A  | Gutter X Slope (%)          | N/A   |
| N/A                                     | Painted X Walk1?      | No    | N/A  | Painted X Walk2?            | No    |
|                                         | X Walk 1 Direction    | To NW |      | X Walk 2 Direction          | To SW |
| N/A                                     | X Walk 1 Width (in)   | N/A   | N/A  | X Walk 2 Width (in)         | N/A   |
|                                         | X Walk 1 Slope (%)    | 2.7   |      | X Walk 2 Slope (%)          | 3.2   |
|                                         | X Walk 1 X Slope (%)  | 1.2   |      | X Walk 2 X Slope (%)        | 0.7   |
| N/A                                     | Ramp inside XWalk1?   | N/A   | N/A  | Ramp inside XWalk2?         | N/A   |
|                                         | Road Slope (%)        | 2.6   | N/A  | Clear Space?                | N/A   |
|                                         | Road X Slope (%)      | 1.1   | N/A  | Clear Space to XWalk (in)   | N/A   |
| N/A                                     | Any Obstructions?     | N/A   | N/A  | Storm Grate/Utility Hazard? | N/A   |
|                                         | Obstruction Type      |       | l    | Storm Grate/Utility Type    |       |
|                                         |                       | N/A   |      |                             | N/A   |
|                                         |                       |       | Yes  | Surface Condition? (G/P)    | Good  |
| Market I                                |                       |       |      |                             |       |