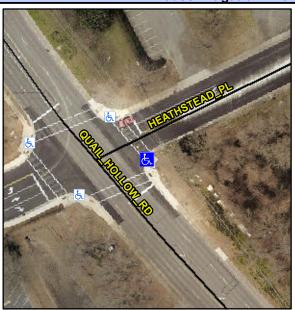

## Access Compliance Report Public Rights-of-Way (Curb Ramps)

Intersection ID: 22076 Main Street: HEATHSTEAD\_PL Cross Street: QUAIL\_HOLLOW\_RD Location: SE

ADA ID: 351F81FBDBBA Ramp Type: PerpDiag Initial Pass/Fail: Fail Overall Compliance: No Severity Score: 36.25

## Field Measurements/Component Compliance

Street 1 Name
Stop Condition-Street 2
Street 2 Name
Stop Condition-Street 1

HEATHSTEAD PL StopSign QUAIL HOLLOW RD None Possible Solutions:

Remove & Replace Curb Ramp With Two New Directional Ramps or Equivalent.