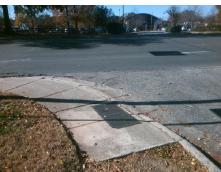

Surveyor Notes:

N/A

PROW/ADA:

Not Found, R304.5.1, R304.5.3

Total Cost: \$

| Field Measurements/Component Compliance |                       |       |      |                             |       |
|-----------------------------------------|-----------------------|-------|------|-----------------------------|-------|
| Compliance Description                  |                       | Data  | Comp | oliance Description         | Data  |
| N/A                                     | Ramp Length (in)      | 61.0  | Yes  | Ramp Slope (%)              | 5.0   |
| No                                      | Ramp Width (in)       | 28.0  | No   | Ramp XSlope (%)             | 3.3   |
| N/A                                     | Flare Type LT         | N/A   | N/A  | Flare Type RT               | N/A   |
| N/A                                     | Flare Slope LT (%)    | N/A   | N/A  | Flare Slope RT (%)          | N/A   |
| N/A                                     | Flare Traversable LT? | N/A   | N/A  | Flare Traversable RT?       | N/A   |
| N/A                                     | Landing Length (in)   | N/A   | N/A  | DWS Provided?               | N/A   |
| N/A                                     | Landing Width (in)    | N/A   | N/A  | DWS Contrast?               | N/A   |
| N/A                                     | Landing Slope (%)     | N/A   | N/A  | DWS Length (in)             | N/A   |
| N/A                                     | Landing X Slope (%)   | N/A   | N/A  | DWS Full Width?             | N/A   |
| N/A                                     | Landing Curb? (Y/N)   | N/A   | N/A  | DWS Offset (in)             | N/A   |
| N/A                                     | Shared Landing?       | N/A   |      |                             |       |
| N/A                                     | Gutter Ponding?       | N/A   | N/A  | Gutter Slope (%)            | N/A   |
| N/A                                     | Gutter Lip Ht (in)    | N/A   | N/A  | Gutter X Slope (%)          | N/A   |
| N/A                                     | Painted X Walk1?      | No    | N/A  | Painted X Walk2?            | No    |
|                                         | X Walk 1 Direction    | To NW |      | X Walk 2 Direction          | To SW |
| N/A                                     | X Walk 1 Width (in)   | N/A   | N/A  | X Walk 2 Width (in)         | N/A   |
|                                         | X Walk 1 Slope (%)    | 2.7   |      | X Walk 2 Slope (%)          | 3.2   |
|                                         | X Walk 1 X Slope (%)  | 1.2   |      | X Walk 2 X Slope (%)        | 0.7   |
| N/A                                     | Ramp inside XWalk1?   | N/A   | N/A  | Ramp inside XWalk2?         | N/A   |
|                                         | Road Slope (%)        | 2.6   | N/A  | Clear Space?                | N/A   |
|                                         | Road X Slope (%)      | 1.1   | N/A  | Clear Space to XWalk (in)   | N/A   |
| N/A                                     | Any Obstructions?     | N/A   | N/A  | Storm Grate/Utility Hazard? | N/A   |
|                                         | Obstruction Type      |       | l    | Storm Grate/Utility Type    |       |
|                                         |                       | N/A   |      |                             | N/A   |
|                                         |                       |       | Yes  | Surface Condition? (G/P)    | Good  |
| Market I                                |                       |       |      |                             |       |