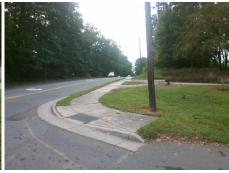

## Field Measurements/Component Compliance

Street 1 Name
Stop Condition-Street 2
Street 2 Name
Stop Condition-Street 1

COLONY RD None ROCKBROOK DR StopSign Possible Solutions:

Remove & Replace Curb Ramp With Two New Directional Ramps or Equivalent.

Surveyor Notes:

N/A

PROW/ADA:

Not Found, R304.5.1, R304.2.2, R304.5.3

Total Cost: \$ 3200.00

| Field Measurements/Component Compliance |                       |       |      |                             |       |
|-----------------------------------------|-----------------------|-------|------|-----------------------------|-------|
| Compliance Description                  |                       | Data  | Comp | liance Description          | Data  |
| N/A                                     | Ramp Length (in)      | 83.0  | No   | Ramp Slope (%)              | 13.5  |
| No                                      | Ramp Width (in)       | 41.0  | No   | Ramp XSlope (%)             | 5.0   |
| N/A                                     | Flare Type LT         | N/A   | N/A  | Flare Type RT               | N/A   |
| N/A                                     | Flare Slope LT (%)    | N/A   | N/A  | Flare Slope RT (%)          | N/A   |
| N/A                                     | Flare Traversable LT? | N/A   | N/A  | Flare Traversable RT?       | N/A   |
| N/A                                     | Landing Length (in)   | N/A   | N/A  | DWS Provided?               | N/A   |
| N/A                                     | Landing Width (in)    | N/A   | N/A  | DWS Contrast?               | N/A   |
| N/A                                     | Landing Slope (%)     | N/A   | N/A  | DWS Length (in)             | N/A   |
| N/A                                     | Landing X Slope (%)   | N/A   | N/A  | DWS Full Width?             | N/A   |
| N/A                                     | Landing Curb? (Y/N)   | N/A   | N/A  | DWS Offset (in)             | N/A   |
| N/A                                     | Shared Landing?       | N/A   |      |                             |       |
| N/A                                     | Gutter Ponding?       | N/A   | N/A  | Gutter Slope (%)            | N/A   |
| N/A                                     | Gutter Lip Ht (in)    | N/A   | N/A  | Gutter X Slope (%)          | N/A   |
| N/A                                     | Painted X Walk1?      | No    | N/A  | Painted X Walk2?            | No    |
|                                         | X Walk 1 Direction    | To NE |      | X Walk 2 Direction          | To NW |
| N/A                                     | X Walk 1 Width (in)   | N/A   | N/A  | X Walk 2 Width (in)         | N/A   |
|                                         | X Walk 1 Slope (%)    | 1.6   |      | X Walk 2 Slope (%)          | 6.4   |
|                                         | X Walk 1 X Slope (%)  | 6.7   |      | X Walk 2 X Slope (%)        | 5.7   |
| N/A                                     | Ramp inside XWalk1?   | N/A   | N/A  | Ramp inside XWalk2?         | N/A   |
|                                         | Road Slope (%)        | 8.2   | N/A  | Clear Space?                | N/A   |
|                                         | Road X Slope (%)      | 3.6   | N/A  | Clear Space to XWalk (in)   | N/A   |
| N/A                                     | Any Obstructions?     | N/A   | N/A  | Storm Grate/Utility Hazard? | N/A   |
|                                         | Obstruction Type      |       |      | Storm Grate/Utility Type    |       |
|                                         |                       | N/A   |      |                             | N/A   |
|                                         |                       |       | Yes  | Surface Condition? (G/P)    | Good  |
|                                         |                       |       |      |                             |       |