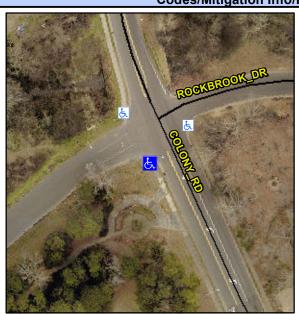

## Access Compliance Report Public Rights-of-Way (Curb Ramps)

Intersection ID: 18534Main Street: COLONY\_RDCross Street: ROCKBROOK\_DRLocation:SWADA ID: 352071C289BDRamp Type: PerpDiagInitial Pass/Fail: FailOverall Compliance: NoSeverity Score:35

## Field Measurements/Component Compliance

Street 1 Name
Stop Condition-Street 2
Street 2 Name
Stop Condition-Street 1

COLONY RD None ROCKBROOK DR StopSign Possible Solutions:

Remove & Replace Curb Ramp With Two New Directional Ramps or Equivalent.