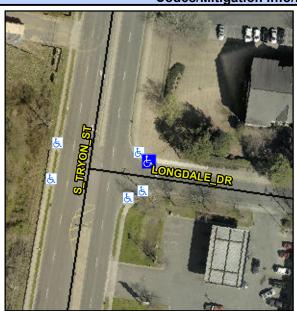

## Access Compliance Report Public Rights-of-Way (Curb Ramps)

Intersection ID: 20286 Main Street: LONGDALE\_DR Cross Street: S\_TRYON\_ST Location: NE

ADA ID: 35213247EF8B Ramp Type: Perp Initial Pass/Fail: Fail Overall Compliance: No Severity Score: 21.25