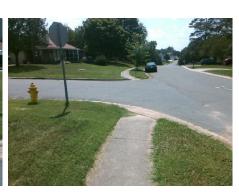

## Field Measurements/Component Compliance

Street 1 Name
Stop Condition-Street 1
Street 2 Name
Stop Condition-Street 2

VICKSBURG RD None LUDI MAE CT StopSign Possible Solutions:

Remove & Replace Curb Ramp With
Two New Directional Ramps or
Equivalent.

Surveyor Notes:
N/A

PROW/ADA:
Not Found, R304.5.1

Total Cost: \$ 3200.00

| r leid Measurements/Component Compnance |                       |       |                        |                             |       |  |
|-----------------------------------------|-----------------------|-------|------------------------|-----------------------------|-------|--|
| Compliance Description                  |                       | Data  | Compliance Description |                             | Data  |  |
| N/A                                     | Ramp Length (in)      | 61.0  | Yes                    | BlendTrans Slope (%)        | 3.0   |  |
| No                                      | Ramp Width (in)       | 46.0  | Yes                    | BlendTrans XSlope (%)       | 2.0   |  |
| N/A                                     | Flare Type LT         | N/A   | N/A                    | Flare Type RT               | N/A   |  |
| N/A                                     | Flare Slope LT (%)    | N/A   | N/A                    | Flare Slope RT (%)          | N/A   |  |
| N/A                                     | Flare Traversable LT? | N/A   | N/A                    | Flare Traversable RT?       | N/A   |  |
| N/A                                     | Landing Length (in)   | N/A   | N/A                    | DWS Provided?               | N/A   |  |
| N/A                                     | Landing Width (in)    | N/A   | N/A                    | DWS Contrast?               | N/A   |  |
| N/A                                     | Landing Slope (%)     | N/A   | N/A                    | DWS Length (in)             | N/A   |  |
| N/A                                     | Landing X Slope (%)   | N/A   | N/A                    | DWS Full Width?             | N/A   |  |
| N/A                                     | Landing Curb? (Y/N)   | N/A   | N/A                    | DWS Offset (in)             | N/A   |  |
| N/A                                     | Shared Landing?       | N/A   |                        |                             |       |  |
| N/A                                     | Gutter Ponding?       | N/A   | N/A                    | Gutter Slope (%)            | N/A   |  |
| N/A                                     | Gutter Lip Ht (in)    | N/A   | N/A                    | Gutter X Slope (%)          | N/A   |  |
| N/A                                     | Painted X Walk1?      | No    | N/A                    | Painted X Walk2?            | No    |  |
|                                         | X Walk 1 Direction    | To NW |                        | X Walk 2 Direction          | To SW |  |
|                                         | X Walk 1 Width (in)   | N/A   |                        | X Walk 2 Width (in)         | N/A   |  |
|                                         | X Walk 1 Slope (%)    | 0.7   |                        | X Walk 2 Slope (%)          | 3.1   |  |
|                                         | X Walk 1 X Slope (%)  | 2.4   |                        | X Walk 2 X Slope (%)        | 2.8   |  |
| N/A                                     | Ramp inside XWalk1?   | N/A   | N/A                    | Ramp inside XWalk2?         | N/A   |  |
|                                         | Road Slope (%)        | 1.1   |                        | Clear Space?                | N/A   |  |
|                                         | Road X Slope (%)      | 2.9   | N/A                    | Clear Space to XWalk (in)   | N/A   |  |
| N/A                                     | Any Obstructions?     | N/A   | N/A                    | Storm Grate/Utility Hazard? | N/A   |  |
|                                         |                       |       |                        |                             |       |  |