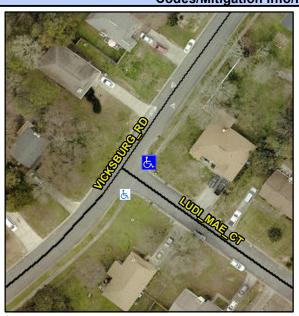

## Access Compliance Report Public Rights-of-Way (Curb Ramps)

Intersection ID: 18367 Main Street: LUDI\_MAE\_CT Cross Street: VICKSBURG\_RD Location: E

ADA ID: 352A13E2F0B2 Ramp Type: BlendTrans2 Initial Pass/Fail: Fail Overall Compliance: No Severity Score: 8.75

## Field Measurements/Component Compliance

Street 1 Name
Stop Condition-Street 1
Street 2 Name
Stop Condition-Street 2

VICKSBURG RD None LUDI MAE CT StopSign Possible Solutions:

Remove & Replace Curb Ramp With
Two New Directional Ramps or
Equivalent.