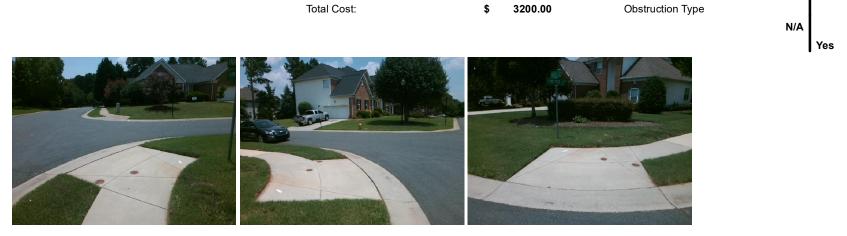

## Access Compliance Report Public Rights-of-Way (Curb Ramps)

| Intersection ID: 27927 Main Street: FAIR_ISLE_DR Cross Street: INNES_CT Location: NW |                                                                             |                                         |                                                |                       |       |                           |                             |       |
|--------------------------------------------------------------------------------------|-----------------------------------------------------------------------------|-----------------------------------------|------------------------------------------------|-----------------------|-------|---------------------------|-----------------------------|-------|
| Intersection ID: 27927 Main St                                                       | Main Street: FAIR_ISLE_DR                                                   |                                         | Cross Street: INNES_CT                         |                       |       |                           |                             | NW    |
| ADA ID: 352CB8B8AE43 Ramp T                                                          | Ramp Type: PerpDiag                                                         |                                         | Initial Pass/Fail: Fail Overall Compliance: No |                       |       |                           | Severity Score:             | 36.25 |
| Codes/Mitigation Info/Possible Solution                                              |                                                                             | Field Measurements/Component Compliance |                                                |                       |       |                           |                             |       |
|                                                                                      | Possible Solutions:                                                         | C                                       | Compliance Description Da                      |                       |       | ta Compliance Description |                             | Data  |
|                                                                                      | Remove & Replace Curb Ramp W<br>Two New Directional Ramps or<br>Equivalent. | /ith N                                  | / <b>A</b>                                     | Ramp Length (in)      | 97.0  | Yes                       | Ramp Slope (%)              | 5.3   |
|                                                                                      |                                                                             | Ν                                       | lo                                             | Ramp Width (in)       | 25.0  | No                        | Ramp XSlope (%)             | 3.1   |
|                                                                                      |                                                                             | Ν                                       | / <b>A</b>                                     | Flare Type LT         | N/A   | N/A                       | Flare Type RT               | N/A   |
|                                                                                      | 1                                                                           | Ν                                       | / <b>A</b>                                     | Flare Slope LT (%)    | N/A   | N/A                       | Flare Slope RT (%)          | N/A   |
|                                                                                      |                                                                             | Ν                                       | / <b>A</b>                                     | Flare Traversable LT? | N/A   | N/A                       | Flare Traversable RT?       | N/A   |
|                                                                                      |                                                                             | Ν                                       | / <b>A</b>                                     | Landing Length (in)   | N/A   | N/A                       | DWS Provided?               | N/A   |
|                                                                                      | Surveyor Notes:                                                             | Ν                                       | / <b>A</b>                                     | Landing Width (in)    | N/A   | N/A                       | DWS Contrast?               | N/A   |
|                                                                                      | N/A                                                                         | Ν                                       | / <b>A</b>                                     | Landing Slope (%)     | N/A   | N/A                       | DWS Length (in)             | N/A   |
|                                                                                      |                                                                             | N                                       | / <b>A</b>                                     | Landing X Slope (%)   | N/A   | N/A                       | DWS Full Width?             | N/A   |
|                                                                                      |                                                                             | Ν                                       | / <b>A</b>                                     | Landing Curb? (Y/N)   | N/A   | N/A                       | DWS Offset (in)             | N/A   |
|                                                                                      |                                                                             | Ν                                       | / <b>A</b>                                     | Shared Landing?       | N/A   |                           |                             |       |
|                                                                                      | PROW/ADA:                                                                   | Ν                                       | / <b>A</b>                                     | Gutter Ponding?       | N/A   | N/A                       | Gutter Slope (%)            | N/A   |
|                                                                                      | Not Found, R304.5.1, R304.5.3                                               | N                                       | / <b>A</b>                                     | Gutter Lip Ht (in)    | N/A   | N/A                       | Gutter X Slope (%)          | N/A   |
|                                                                                      | ·····, ·····, ·····                                                         | N                                       | / <b>A</b>                                     | Painted X Walk1?      | No    | N/A                       | Painted X Walk2?            | No    |
|                                                                                      |                                                                             |                                         |                                                | X Walk 1 Direction    | To SW |                           | X Walk 2 Direction          | To E  |
|                                                                                      |                                                                             | Ν                                       | / <b>A</b>                                     | X Walk 1 Width (in)   | N/A   | N/A                       | X Walk 2 Width (in)         | N/A   |
| Street 1 Name INNES CT                                                               |                                                                             |                                         |                                                | X Walk 1 Slope (%)    | 0.3   |                           | X Walk 2 Slope (%)          | 3.1   |
| Stop Condition-Street 2 StopSign                                                     |                                                                             |                                         |                                                | X Walk 1 X Slope (%)  | 1.7   |                           | X Walk 2 X Slope (%)        | 1.0   |
| Street 2 Name FAIR ISLE CT                                                           |                                                                             | Ν                                       | / <b>A</b>                                     | Ramp inside XWalk1?   | N/A   | N/A                       | Ramp inside XWalk2?         | N/A   |
| Stop Condition-Street 1 None                                                         |                                                                             |                                         |                                                | Road Slope (%)        | 0.3   | N/A                       | Clear Space?                | N/A   |
|                                                                                      |                                                                             |                                         |                                                | Road X Slope (%)      | 0.9   | N/A                       | Clear Space to XWalk (in)   | N/A   |
|                                                                                      |                                                                             | N                                       | I/A                                            | Any Obstructions?     | N/A   | N/A                       | Storm Grate/Utility Hazard? | N/A   |
|                                                                                      | Total Cost: \$ 32                                                           | 200.00                                  |                                                | Obstruction Type      |       |                           | Storm Grate/Utility Type    |       |
|                                                                                      |                                                                             |                                         |                                                |                       | N/A   |                           |                             | N/A   |