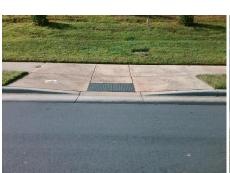

Total Cost:

1850.00

| Field Measurements/Component Compilance |                       |      |                        |                             |      |  |  |
|-----------------------------------------|-----------------------|------|------------------------|-----------------------------|------|--|--|
| Compliance Description                  |                       | Data | Compliance Description |                             | Data |  |  |
| N/A                                     | Ramp Length (in)      | 49.0 | Yes                    | Ramp Slope (%)              | 7.3  |  |  |
| No                                      | Ramp Width (in)       | 47.5 | Yes                    | Ramp XSlope (%)             | 3.3  |  |  |
| N/A                                     | Flare Type LT         | N/A  | N/A                    | Flare Type RT               | N/A  |  |  |
| N/A                                     | Flare Slope LT (%)    | N/A  | N/A                    | Flare Slope RT (%)          | N/A  |  |  |
| N/A                                     | Flare Traversable LT? | N/A  | N/A                    | Flare Traversable RT?       | N/A  |  |  |
| N/A                                     | Landing Length (in)   | N/A  | N/A                    | DWS Provided?               | N/A  |  |  |
| N/A                                     | Landing Width (in)    | N/A  | N/A                    | DWS Contrast?               | N/A  |  |  |
| N/A                                     | Landing Slope (%)     | N/A  | N/A                    | DWS Length (in)             | N/A  |  |  |
| N/A                                     | Landing X Slope (%)   | N/A  | N/A                    | DWS Full Width?             | N/A  |  |  |
| N/A                                     | Landing Curb? (Y/N)   | N/A  | N/A                    | DWS Offset (in)             | N/A  |  |  |
| N/A                                     | Shared Landing?       | N/A  |                        |                             |      |  |  |
| N/A                                     | Gutter Ponding?       | N/A  | N/A                    | Gutter Slope (%)            | N/A  |  |  |
| N/A                                     | Gutter Lip Ht (in)    | N/A  | N/A                    | Gutter X Slope (%)          | N/A  |  |  |
| N/A                                     | Painted X Walk1?      | No   | N/A                    | Painted X Walk2?            | N/A  |  |  |
|                                         | X Walk 1 Direction    | To N |                        | X Walk 2 Direction          | N/A  |  |  |
| N/A                                     | X Walk 1 Width (in)   | N/A  | N/A                    | X Walk 2 Width (in)         | N/A  |  |  |
|                                         | X Walk 1 Slope (%)    | 2.1  |                        | X Walk 2 Slope (%)          | N/A  |  |  |
|                                         | X Walk 1 X Slope (%)  | 3.5  |                        | X Walk 2 X Slope (%)        | N/A  |  |  |
| N/A                                     | Ramp inside XWalk1?   | N/A  | N/A                    | Ramp inside XWalk2?         | N/A  |  |  |
|                                         | Road Slope (%)        | N/A  | N/A                    | Clear Space?                | N/A  |  |  |
|                                         | Road X Slope (%)      | N/A  | N/A                    | Clear Space to XWalk (in)   | N/A  |  |  |
| N/A                                     | Any Obstructions?     | N/A  | N/A                    | Storm Grate/Utility Hazard? | N/A  |  |  |
|                                         | Obstruction Type      |      |                        | Storm Grate/Utility Type    |      |  |  |
|                                         |                       | N/A  |                        |                             | N/A  |  |  |
|                                         |                       |      | Yes                    | Surface Condition? (G/P)    | Good |  |  |