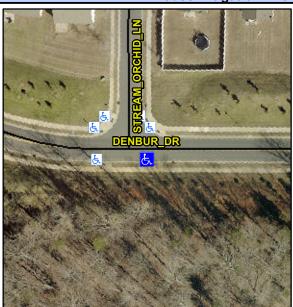

## Access Compliance Report Public Rights-of-Way (Curb Ramps)

Intersection ID: 50607 Main Street: DENBUR\_DR Cross Street: STREAM\_ORCHID\_LN Location: SE

ADA ID: 353D64F16794 Ramp Type: Perp Initial Pass/Fail: Fail Overall Compliance: No Severity Score: 10

## Field Measurements/Component Compliance

Street 1 Name

DENBUR DR

Stop Condition-Street 2

None

Street 2 Name

N/A

Stop Condition-Street 1