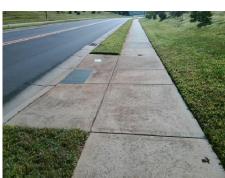

Total Cost:

1850.00

| Field Measurements/Component Compilance |                       |      |                        |                             |      |  |  |
|-----------------------------------------|-----------------------|------|------------------------|-----------------------------|------|--|--|
| Compliance Description                  |                       | Data | Compliance Description |                             | Data |  |  |
| N/A                                     | Ramp Length (in)      | 49.0 | Yes                    | Ramp Slope (%)              | 7.3  |  |  |
| No                                      | Ramp Width (in)       | 47.5 | Yes                    | Ramp XSlope (%)             | 3.3  |  |  |
| N/A                                     | Flare Type LT         | N/A  | N/A                    | Flare Type RT               | N/A  |  |  |
| N/A                                     | Flare Slope LT (%)    | N/A  | N/A                    | Flare Slope RT (%)          | N/A  |  |  |
| N/A                                     | Flare Traversable LT? | N/A  | N/A                    | Flare Traversable RT?       | N/A  |  |  |
| N/A                                     | Landing Length (in)   | N/A  | N/A                    | DWS Provided?               | N/A  |  |  |
| N/A                                     | Landing Width (in)    | N/A  | N/A                    | DWS Contrast?               | N/A  |  |  |
| N/A                                     | Landing Slope (%)     | N/A  | N/A                    | DWS Length (in)             | N/A  |  |  |
| N/A                                     | Landing X Slope (%)   | N/A  | N/A                    | DWS Full Width?             | N/A  |  |  |
| N/A                                     | Landing Curb? (Y/N)   | N/A  | N/A                    | DWS Offset (in)             | N/A  |  |  |
| N/A                                     | Shared Landing?       | N/A  |                        |                             |      |  |  |
| N/A                                     | Gutter Ponding?       | N/A  | N/A                    | Gutter Slope (%)            | N/A  |  |  |
| N/A                                     | Gutter Lip Ht (in)    | N/A  | N/A                    | Gutter X Slope (%)          | N/A  |  |  |
| N/A                                     | Painted X Walk1?      | No   | N/A                    | Painted X Walk2?            | N/A  |  |  |
|                                         | X Walk 1 Direction    | To N |                        | X Walk 2 Direction          | N/A  |  |  |
| N/A                                     | X Walk 1 Width (in)   | N/A  | N/A                    | X Walk 2 Width (in)         | N/A  |  |  |
|                                         | X Walk 1 Slope (%)    | 2.1  |                        | X Walk 2 Slope (%)          | N/A  |  |  |
|                                         | X Walk 1 X Slope (%)  | 3.5  |                        | X Walk 2 X Slope (%)        | N/A  |  |  |
| N/A                                     | Ramp inside XWalk1?   | N/A  | N/A                    | Ramp inside XWalk2?         | N/A  |  |  |
|                                         | Road Slope (%)        | N/A  | N/A                    | Clear Space?                | N/A  |  |  |
|                                         | Road X Slope (%)      | N/A  | N/A                    | Clear Space to XWalk (in)   | N/A  |  |  |
| N/A                                     | Any Obstructions?     | N/A  | N/A                    | Storm Grate/Utility Hazard? | N/A  |  |  |
|                                         | Obstruction Type      |      |                        | Storm Grate/Utility Type    |      |  |  |
|                                         |                       | N/A  |                        |                             | N/A  |  |  |
|                                         |                       |      | Yes                    | Surface Condition? (G/P)    | Good |  |  |