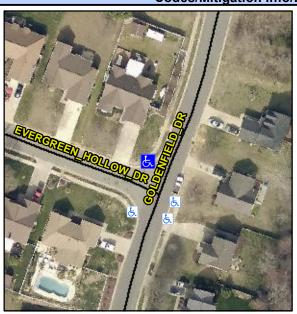

## **Access Compliance Report Public Rights-of-Way** (Curb Ramps)

Intersection ID: 2907 Main Street: EVERGREEN HOLLOW DR **Cross Street: GOLDENFIELD DR** Location:

**ADA ID: 35421EBBF61D** Ramp Type: Perp Initial Pass/Fail: Fail **Overall Compliance: No** Severity Score: 33.75

## **Codes/Mitigation Info/Possible Solution**

**EVERGREEN HOLLOW DR** Street 1 Name Stop Condition-Street 2 StopSign Street 2 Name N/A Stop Condition-Street 1 N/A

Possible Solutions: Remove & Replace Entire Ramp. Surveyor Notes: N/A PROW/ADA: Not Found, R304.5.1, R304.2.2