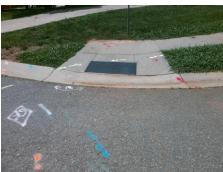

## **Access Compliance Report Public Rights-of-Way** (Curb Ramps)

Intersection ID: 2907 Main Street: EVERGREEN HOLLOW DR **Cross Street: GOLDENFIELD DR** Location:

**ADA ID: 35421EBBF61D** Ramp Type: Perp Initial Pass/Fail: Fail **Overall Compliance: No** Severity Score: 33.75

Total Cost: 1850.00

| Field Measurements/Component Compliance |                       |       |      |                             |      |
|-----------------------------------------|-----------------------|-------|------|-----------------------------|------|
| Compliance Description                  |                       | Data  | Comp | oliance Description         | Data |
| N/A                                     | Ramp Length (in)      | 48.0  | No   | Ramp Slope (%)              | 13.8 |
| No                                      | Ramp Width (in)       | 43.0  | Yes  | Ramp XSlope (%)             | 0.6  |
| N/A                                     | Flare Type LT         | N/A   | N/A  | Flare Type RT               | N/A  |
| N/A                                     | Flare Slope LT (%)    | N/A   | N/A  | Flare Slope RT (%)          | N/A  |
| N/A                                     | Flare Traversable LT? | N/A   | N/A  | Flare Traversable RT?       | N/A  |
| N/A                                     | Landing Length (in)   | N/A   | N/A  | DWS Provided?               | N/A  |
| N/A                                     | Landing Width (in)    | N/A   | N/A  | DWS Contrast?               | N/A  |
| N/A                                     | Landing Slope (%)     | N/A   | N/A  | DWS Length (in)             | N/A  |
| N/A                                     | Landing X Slope (%)   | N/A   | N/A  | DWS Full Width?             | N/A  |
| N/A                                     | Landing Curb? (Y/N)   | N/A   | N/A  | DWS Offset (in)             | N/A  |
| N/A                                     | Shared Landing?       | N/A   |      |                             |      |
| N/A                                     | Gutter Ponding?       | N/A   | N/A  | Gutter Slope (%)            | N/A  |
| N/A                                     | Gutter Lip Ht (in)    | N/A   | N/A  | Gutter X Slope (%)          | N/A  |
| N/A                                     | Painted X Walk1?      | No    | N/A  | Painted X Walk2?            | N/A  |
|                                         | X Walk 1 Direction    | To SW |      | X Walk 2 Direction          | N/A  |
| N/A                                     | X Walk 1 Width (in)   | N/A   | N/A  | X Walk 2 Width (in)         | N/A  |
|                                         | X Walk 1 Slope (%)    | 2.8   |      | X Walk 2 Slope (%)          | N/A  |
|                                         | X Walk 1 X Slope (%)  | 1.4   |      | X Walk 2 X Slope (%)        | N/A  |
| N/A                                     | Ramp inside XWalk1?   | N/A   | N/A  | Ramp inside XWalk2?         | N/A  |
|                                         | Road Slope (%)        | N/A   | N/A  | Clear Space?                | N/A  |
|                                         | Road X Slope (%)      | N/A   | N/A  | Clear Space to XWalk (in)   | N/A  |
| N/A                                     | Any Obstructions?     | N/A   | N/A  | Storm Grate/Utility Hazard? | N/A  |
|                                         | Obstruction Type      |       |      | Storm Grate/Utility Type    |      |
|                                         |                       | N/A   |      |                             | N/A  |
|                                         |                       |       | Yes  | Surface Condition? (G/P)    | Good |
|                                         |                       |       |      |                             |      |