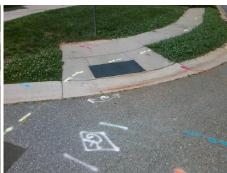

## **Access Compliance Report Public Rights-of-Way** (Curb Ramps)

Intersection ID: 2907 Main Street: EVERGREEN HOLLOW DR **Cross Street: GOLDENFIELD DR** Location:

**ADA ID: 35421EBBF61D** Ramp Type: Perp Initial Pass/Fail: Fail **Overall Compliance: No** Severity Score: 33.75

Total Cost: 1850.00

| Field Measurements/Component Compliance |                       |       |      |                             |      |
|-----------------------------------------|-----------------------|-------|------|-----------------------------|------|
| Compliance Description                  |                       | Data  | Comp | oliance Description         | Data |
| N/A                                     | Ramp Length (in)      | 48.0  | No   | Ramp Slope (%)              | 13.8 |
| No                                      | Ramp Width (in)       | 43.0  | Yes  | Ramp XSlope (%)             | 0.6  |
| N/A                                     | Flare Type LT         | N/A   | N/A  | Flare Type RT               | N/A  |
| N/A                                     | Flare Slope LT (%)    | N/A   | N/A  | Flare Slope RT (%)          | N/A  |
| N/A                                     | Flare Traversable LT? | N/A   | N/A  | Flare Traversable RT?       | N/A  |
| N/A                                     | Landing Length (in)   | N/A   | N/A  | DWS Provided?               | N/A  |
| N/A                                     | Landing Width (in)    | N/A   | N/A  | DWS Contrast?               | N/A  |
| N/A                                     | Landing Slope (%)     | N/A   | N/A  | DWS Length (in)             | N/A  |
| N/A                                     | Landing X Slope (%)   | N/A   | N/A  | DWS Full Width?             | N/A  |
| N/A                                     | Landing Curb? (Y/N)   | N/A   | N/A  | DWS Offset (in)             | N/A  |
| N/A                                     | Shared Landing?       | N/A   |      |                             |      |
| N/A                                     | Gutter Ponding?       | N/A   | N/A  | Gutter Slope (%)            | N/A  |
| N/A                                     | Gutter Lip Ht (in)    | N/A   | N/A  | Gutter X Slope (%)          | N/A  |
| N/A                                     | Painted X Walk1?      | No    | N/A  | Painted X Walk2?            | N/A  |
|                                         | X Walk 1 Direction    | To SW |      | X Walk 2 Direction          | N/A  |
| N/A                                     | X Walk 1 Width (in)   | N/A   | N/A  | X Walk 2 Width (in)         | N/A  |
|                                         | X Walk 1 Slope (%)    | 2.8   |      | X Walk 2 Slope (%)          | N/A  |
|                                         | X Walk 1 X Slope (%)  | 1.4   |      | X Walk 2 X Slope (%)        | N/A  |
| N/A                                     | Ramp inside XWalk1?   | N/A   | N/A  | Ramp inside XWalk2?         | N/A  |
|                                         | Road Slope (%)        | N/A   | N/A  | Clear Space?                | N/A  |
|                                         | Road X Slope (%)      | N/A   | N/A  | Clear Space to XWalk (in)   | N/A  |
| N/A                                     | Any Obstructions?     | N/A   | N/A  | Storm Grate/Utility Hazard? | N/A  |
|                                         | Obstruction Type      |       |      | Storm Grate/Utility Type    |      |
|                                         |                       | N/A   |      |                             | N/A  |
|                                         |                       |       | Yes  | Surface Condition? (G/P)    | Good |
|                                         |                       |       |      |                             |      |