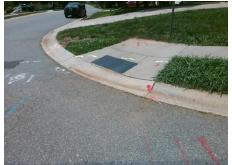

## **Access Compliance Report Public Rights-of-Way** (Curb Ramps)

Intersection ID: 2907 Main Street: EVERGREEN HOLLOW DR **Cross Street: GOLDENFIELD DR** Location:

**ADA ID: 35421EBBF61D** Ramp Type: Perp Initial Pass/Fail: Fail **Overall Compliance: No** Severity Score: 33.75

Total Cost: 1850.00

| Field Measurements/Component Compliance |                       |       |      |                             |      |
|-----------------------------------------|-----------------------|-------|------|-----------------------------|------|
| Compliance Description                  |                       | Data  | Comp | oliance Description         | Data |
| N/A                                     | Ramp Length (in)      | 48.0  | No   | Ramp Slope (%)              | 13.8 |
| No                                      | Ramp Width (in)       | 43.0  | Yes  | Ramp XSlope (%)             | 0.6  |
| N/A                                     | Flare Type LT         | N/A   | N/A  | Flare Type RT               | N/A  |
| N/A                                     | Flare Slope LT (%)    | N/A   | N/A  | Flare Slope RT (%)          | N/A  |
| N/A                                     | Flare Traversable LT? | N/A   | N/A  | Flare Traversable RT?       | N/A  |
| N/A                                     | Landing Length (in)   | N/A   | N/A  | DWS Provided?               | N/A  |
| N/A                                     | Landing Width (in)    | N/A   | N/A  | DWS Contrast?               | N/A  |
| N/A                                     | Landing Slope (%)     | N/A   | N/A  | DWS Length (in)             | N/A  |
| N/A                                     | Landing X Slope (%)   | N/A   | N/A  | DWS Full Width?             | N/A  |
| N/A                                     | Landing Curb? (Y/N)   | N/A   | N/A  | DWS Offset (in)             | N/A  |
| N/A                                     | Shared Landing?       | N/A   |      |                             |      |
| N/A                                     | Gutter Ponding?       | N/A   | N/A  | Gutter Slope (%)            | N/A  |
| N/A                                     | Gutter Lip Ht (in)    | N/A   | N/A  | Gutter X Slope (%)          | N/A  |
| N/A                                     | Painted X Walk1?      | No    | N/A  | Painted X Walk2?            | N/A  |
|                                         | X Walk 1 Direction    | To SW |      | X Walk 2 Direction          | N/A  |
| N/A                                     | X Walk 1 Width (in)   | N/A   | N/A  | X Walk 2 Width (in)         | N/A  |
|                                         | X Walk 1 Slope (%)    | 2.8   |      | X Walk 2 Slope (%)          | N/A  |
|                                         | X Walk 1 X Slope (%)  | 1.4   |      | X Walk 2 X Slope (%)        | N/A  |
| N/A                                     | Ramp inside XWalk1?   | N/A   | N/A  | Ramp inside XWalk2?         | N/A  |
|                                         | Road Slope (%)        | N/A   | N/A  | Clear Space?                | N/A  |
|                                         | Road X Slope (%)      | N/A   | N/A  | Clear Space to XWalk (in)   | N/A  |
| N/A                                     | Any Obstructions?     | N/A   | N/A  | Storm Grate/Utility Hazard? | N/A  |
|                                         | Obstruction Type      |       |      | Storm Grate/Utility Type    |      |
|                                         |                       | N/A   |      |                             | N/A  |
|                                         |                       |       | Yes  | Surface Condition? (G/P)    | Good |
|                                         |                       |       |      |                             |      |