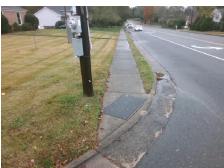

Surveyor Notes:

N/A

PROW/ADA:

Not Found, R304.5.3

Total Cost: \$ 3200.00

| Compliance Description |                       | Data  | Compliance Description |                             | Data  |
|------------------------|-----------------------|-------|------------------------|-----------------------------|-------|
| N/A                    | Ramp Length (in)      | 26.0  | Yes                    | Ramp Slope (%)              | 5.5   |
| Yes                    | Ramp Width (in)       | 48.0  | No                     | Ramp XSlope (%)             | 5.4   |
| N/A                    | Flare Type LT         | N/A   | N/A                    | Flare Type RT               | N/A   |
| N/A                    | Flare Slope LT (%)    | N/A   | N/A                    | Flare Slope RT (%)          | N/A   |
| N/A                    | Flare Traversable LT? | N/A   | N/A                    | Flare Traversable RT?       | N/A   |
| N/A                    | Landing Length (in)   | N/A   | N/A                    | DWS Provided?               | N/A   |
| N/A                    | Landing Width (in)    | N/A   | N/A                    | DWS Contrast?               | N/A   |
| N/A                    | Landing Slope (%)     | N/A   | N/A                    | DWS Length (in)             | N/A   |
| N/A                    | Landing X Slope (%)   | N/A   | N/A                    | DWS Full Width?             | N/A   |
| N/A                    | Landing Curb? (Y/N)   | N/A   | N/A                    | DWS Offset (in)             | N/A   |
| N/A                    | Shared Landing?       | N/A   |                        |                             |       |
| N/A                    | Gutter Ponding?       | N/A   | N/A                    | Gutter Slope (%)            | N/A   |
| N/A                    | Gutter Lip Ht (in)    | N/A   | N/A                    | Gutter X Slope (%)          | N/A   |
| N/A                    | Painted X Walk1?      | No    | N/A                    | Painted X Walk2?            | No    |
|                        | X Walk 1 Direction    | To NE |                        | X Walk 2 Direction          | To NW |
| N/A                    | X Walk 1 Width (in)   | N/A   | N/A                    | X Walk 2 Width (in)         | N/A   |
|                        | X Walk 1 Slope (%)    | 1.0   |                        | X Walk 2 Slope (%)          | 2.7   |
|                        | X Walk 1 X Slope (%)  | 1.2   |                        | X Walk 2 X Slope (%)        | 4.0   |
| N/A                    | Ramp inside XWalk1?   | N/A   | N/A                    | Ramp inside XWalk2?         | N/A   |
|                        | Road Slope (%)        | 3.3   | N/A                    | Clear Space?                | N/A   |
|                        | Road X Slope (%)      | 5.0   | N/A                    | Clear Space to XWalk (in)   | N/A   |
| N/A                    | Any Obstructions?     | N/A   | N/A                    | Storm Grate/Utility Hazard? | N/A   |
|                        | Obstruction Type      |       |                        | Storm Grate/Utility Type    |       |
|                        |                       | N/A   |                        |                             | N/A   |
|                        |                       |       | I                      | 0 ( 0 1111 0 (0 (-)         |       |