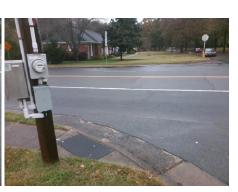

Surveyor Notes:

N/A

PROW/ADA:

Not Found, R304.5.3

Total Cost: \$ 3200.00

| Compliance Description |                       | Data  | Compliance Description |                             | Data  |
|------------------------|-----------------------|-------|------------------------|-----------------------------|-------|
| N/A                    | Ramp Length (in)      | 26.0  | Yes                    | Ramp Slope (%)              | 5.5   |
| Yes                    | Ramp Width (in)       | 48.0  | No                     | Ramp XSlope (%)             | 5.4   |
| N/A                    | Flare Type LT         | N/A   | N/A                    | Flare Type RT               | N/A   |
| N/A                    | Flare Slope LT (%)    | N/A   | N/A                    | Flare Slope RT (%)          | N/A   |
| N/A                    | Flare Traversable LT? | N/A   | N/A                    | Flare Traversable RT?       | N/A   |
| N/A                    | Landing Length (in)   | N/A   | N/A                    | DWS Provided?               | N/A   |
| N/A                    | Landing Width (in)    | N/A   | N/A                    | DWS Contrast?               | N/A   |
| N/A                    | Landing Slope (%)     | N/A   | N/A                    | DWS Length (in)             | N/A   |
| N/A                    | Landing X Slope (%)   | N/A   | N/A                    | DWS Full Width?             | N/A   |
| N/A                    | Landing Curb? (Y/N)   | N/A   | N/A                    | DWS Offset (in)             | N/A   |
| N/A                    | Shared Landing?       | N/A   |                        |                             |       |
| N/A                    | Gutter Ponding?       | N/A   | N/A                    | Gutter Slope (%)            | N/A   |
| N/A                    | Gutter Lip Ht (in)    | N/A   | N/A                    | Gutter X Slope (%)          | N/A   |
| N/A                    | Painted X Walk1?      | No    | N/A                    | Painted X Walk2?            | No    |
|                        | X Walk 1 Direction    | To NE |                        | X Walk 2 Direction          | To NW |
| N/A                    | X Walk 1 Width (in)   | N/A   | N/A                    | X Walk 2 Width (in)         | N/A   |
|                        | X Walk 1 Slope (%)    | 1.0   |                        | X Walk 2 Slope (%)          | 2.7   |
|                        | X Walk 1 X Slope (%)  | 1.2   |                        | X Walk 2 X Slope (%)        | 4.0   |
| N/A                    | Ramp inside XWalk1?   | N/A   | N/A                    | Ramp inside XWalk2?         | N/A   |
|                        | Road Slope (%)        | 3.3   | N/A                    | Clear Space?                | N/A   |
|                        | Road X Slope (%)      | 5.0   | N/A                    | Clear Space to XWalk (in)   | N/A   |
| N/A                    | Any Obstructions?     | N/A   | N/A                    | Storm Grate/Utility Hazard? | N/A   |
|                        | Obstruction Type      |       |                        | Storm Grate/Utility Type    |       |
|                        |                       | N/A   |                        |                             | N/A   |
|                        |                       |       | I                      | 0 ( 0 1111 0 (0 (-)         |       |