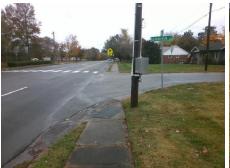

## Field Measurements/Component Compliance

Street 1 Name
Stop Condition-Street 2
Street 2 Name
Stop Condition-Street 1

SUMMERLIN PL StopSign REA RD None Possible Solutions:

Remove & Replace Curb Ramp With Two New Directional Ramps or Equivalent.

Surveyor Notes:

N/A

PROW/ADA:

Not Found, R304.5.3

Total Cost: \$ 3200.00

| Compliance Description |                       | Data  | Compliance Description |                             | Data  |
|------------------------|-----------------------|-------|------------------------|-----------------------------|-------|
| N/A                    | Ramp Length (in)      | 26.0  | Yes                    | Ramp Slope (%)              | 5.5   |
| Yes                    | Ramp Width (in)       | 48.0  | No                     | Ramp XSlope (%)             | 5.4   |
| N/A                    | Flare Type LT         | N/A   | N/A                    | Flare Type RT               | N/A   |
| N/A                    | Flare Slope LT (%)    | N/A   | N/A                    | Flare Slope RT (%)          | N/A   |
| N/A                    | Flare Traversable LT? | N/A   | N/A                    | Flare Traversable RT?       | N/A   |
| N/A                    | Landing Length (in)   | N/A   | N/A                    | DWS Provided?               | N/A   |
| N/A                    | Landing Width (in)    | N/A   | N/A                    | DWS Contrast?               | N/A   |
| N/A                    | Landing Slope (%)     | N/A   | N/A                    | DWS Length (in)             | N/A   |
| N/A                    | Landing X Slope (%)   | N/A   | N/A                    | DWS Full Width?             | N/A   |
| N/A                    | Landing Curb? (Y/N)   | N/A   | N/A                    | DWS Offset (in)             | N/A   |
| N/A                    | Shared Landing?       | N/A   |                        |                             |       |
| N/A                    | Gutter Ponding?       | N/A   | N/A                    | Gutter Slope (%)            | N/A   |
| N/A                    | Gutter Lip Ht (in)    | N/A   | N/A                    | Gutter X Slope (%)          | N/A   |
| N/A                    | Painted X Walk1?      | No    | N/A                    | Painted X Walk2?            | No    |
|                        | X Walk 1 Direction    | To NE |                        | X Walk 2 Direction          | To NW |
| N/A                    | X Walk 1 Width (in)   | N/A   | N/A                    | X Walk 2 Width (in)         | N/A   |
|                        | X Walk 1 Slope (%)    | 1.0   |                        | X Walk 2 Slope (%)          | 2.7   |
|                        | X Walk 1 X Slope (%)  | 1.2   |                        | X Walk 2 X Slope (%)        | 4.0   |
| N/A                    | Ramp inside XWalk1?   | N/A   | N/A                    | Ramp inside XWalk2?         | N/A   |
|                        | Road Slope (%)        | 3.3   | N/A                    | Clear Space?                | N/A   |
|                        | Road X Slope (%)      | 5.0   | N/A                    | Clear Space to XWalk (in)   | N/A   |
| N/A                    | Any Obstructions?     | N/A   | N/A                    | Storm Grate/Utility Hazard? | N/A   |
|                        | Obstruction Type      |       |                        | Storm Grate/Utility Type    |       |
|                        |                       | N/A   |                        |                             | N/A   |
|                        |                       |       | I                      | 0 ( 0 1111 0 (0 (-)         |       |