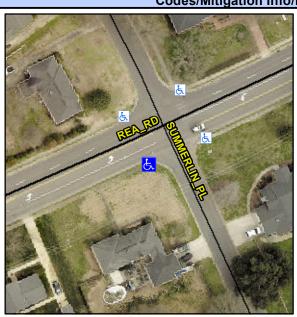

## Access Compliance Report Public Rights-of-Way (Curb Ramps)

Intersection ID: 24067Main Street:REA\_RDCross Street:SUMMERLIN\_PLLocation:SWADA ID: 354659D22135Ramp Type:PerpDiagInitial Pass/Fail:FailOverall Compliance:NoSeverity Score:12.5