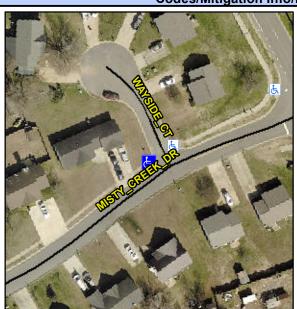

## Access Compliance Report Public Rights-of-Way (Curb Ramps)

Intersection ID: 6518 Main Street: MISTY\_CREEK\_DR Cross Street: WAYSIDE\_CT Location: NW

ADA ID: 354953E05E7B Ramp Type: Perp Initial Pass/Fail: Fail Overall Compliance: No Severity Score: 8.75

Codes/Mitigation Info/Possible Solution

Total Cost:

Street 1 Name
WAYSIDE CT
Stop Condition-Street 2
StopSign
Street 2 Name
N/A
Stop Condition-Street 1
N/A

| Possible Solutions:           | Col |
|-------------------------------|-----|
| Remove & Replace Entire Ramp. | N/A |
| ·                             | No  |
|                               | N/A |
|                               | N/A |
|                               | N/A |
|                               | N/A |
| Surveyor Notes:               | N/A |
| N/A                           | N/A |
|                               | N/A |
|                               | N/A |
|                               | N/A |
| PROW/ADA:                     | N/A |
| Not Found, R304.5.1           | N/A |
|                               | N/A |
|                               | N/A |
|                               | N/A |