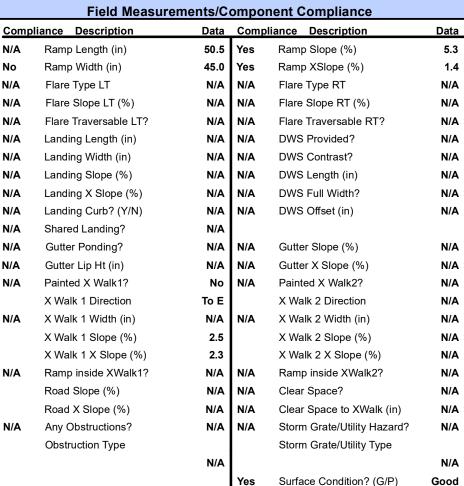

## Access Compliance Report Public Rights-of-Way (Curb Ramps)

Intersection ID: 6518 Main Street: MISTY\_CREEK\_DR Cross Street: WAYSIDE\_CT Location: NW

ADA ID: 354953E05E7B Ramp Type: Perp Initial Pass/Fail: Fail Overall Compliance: No Severity Score: 8.75