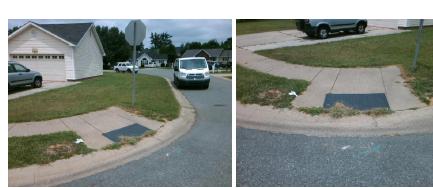

## Access Compliance Report Public Rights-of-Way (Curb Ramps)

Intersection ID: 6518 Main Street: MISTY\_CREEK\_DR Cross Street: WAYSIDE\_CT Location: NW

ADA ID: 354953E05E7B Ramp Type: Perp Initial Pass/Fail: Fail Overall Compliance: No Severity Score: 8.75

Codes/Mitigation Info/Possible Solution

Total Cost:

Street 1 Name
WAYSIDE CT
Stop Condition-Street 2
StopSign
Street 2 Name
N/A
Stop Condition-Street 1
N/A

| Possible Solutions:           | Col |
|-------------------------------|-----|
| Remove & Replace Entire Ramp. | N/A |
| ·                             | No  |
|                               | N/A |
|                               | N/A |
|                               | N/A |
|                               | N/A |
| Surveyor Notes:               | N/A |
| N/A                           | N/A |
|                               | N/A |
|                               | N/A |
|                               | N/A |
| PROW/ADA:                     | N/A |
| Not Found, R304.5.1           | N/A |
|                               | N/A |
|                               | N/A |
|                               | N/A |