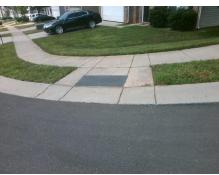

## Field Measurements/Component Compliance

Street 1 Name
Stop Condition-Street 2
Street 2 Name
Stop Condition-Street 1

PAULSTRIS CT StopSign OAKBURN DR None Possible Solutions:

Remove & Replace Curb Ramp With Two New Directional Ramps or Equivalent.

Surveyor Notes:

N/A

PROW/ADA:

Not Found, R304.5.1, R304.5.3

Total Cost: \$ 3200.00

| Field Measurements/Component Compliance |                        |                       |       |      |                             |       |
|-----------------------------------------|------------------------|-----------------------|-------|------|-----------------------------|-------|
|                                         | Compliance Description |                       | Data  | Comp | liance Description          | Data  |
|                                         | N/A                    | Ramp Length (in)      | 46.0  | Yes  | Ramp Slope (%)              | 7.4   |
|                                         | No                     | Ramp Width (in)       | 44.0  | No   | Ramp XSlope (%)             | 8.4   |
|                                         | N/A                    | Flare Type LT         | N/A   | N/A  | Flare Type RT               | N/A   |
|                                         | N/A                    | Flare Slope LT (%)    | N/A   | N/A  | Flare Slope RT (%)          | N/A   |
|                                         | N/A                    | Flare Traversable LT? | N/A   | N/A  | Flare Traversable RT?       | N/A   |
|                                         | N/A                    | Landing Length (in)   | N/A   | N/A  | DWS Provided?               | N/A   |
|                                         | N/A                    | Landing Width (in)    | N/A   | N/A  | DWS Contrast?               | N/A   |
|                                         | N/A                    | Landing Slope (%)     | N/A   | N/A  | DWS Length (in)             | N/A   |
|                                         | N/A                    | Landing X Slope (%)   | N/A   | N/A  | DWS Full Width?             | N/A   |
|                                         | N/A                    | Landing Curb? (Y/N)   | N/A   | N/A  | DWS Offset (in)             | N/A   |
|                                         | N/A                    | Shared Landing?       | N/A   |      |                             |       |
|                                         | N/A                    | Gutter Ponding?       | N/A   | N/A  | Gutter Slope (%)            | N/A   |
|                                         | N/A                    | Gutter Lip Ht (in)    | N/A   | N/A  | Gutter X Slope (%)          | N/A   |
|                                         | N/A                    | Painted X Walk1?      | No    | N/A  | Painted X Walk2?            | No    |
|                                         |                        | X Walk 1 Direction    | To SE |      | X Walk 2 Direction          | To NE |
|                                         | N/A                    | X Walk 1 Width (in)   | N/A   | N/A  | X Walk 2 Width (in)         | N/A   |
|                                         |                        | X Walk 1 Slope (%)    | 1.3   |      | X Walk 2 Slope (%)          | 6.6   |
|                                         |                        | X Walk 1 X Slope (%)  | 7.3   |      | X Walk 2 X Slope (%)        | 3.8   |
|                                         | N/A                    | Ramp inside XWalk1?   | N/A   | N/A  | Ramp inside XWalk2?         | N/A   |
|                                         |                        | Road Slope (%)        | 7.6   | N/A  | Clear Space?                | N/A   |
|                                         |                        | Road X Slope (%)      | 1.3   | N/A  | Clear Space to XWalk (in)   | N/A   |
|                                         | N/A                    | Any Obstructions?     | N/A   | N/A  | Storm Grate/Utility Hazard? | N/A   |
|                                         |                        | Obstruction Type      |       |      | Storm Grate/Utility Type    |       |
|                                         |                        |                       | N/A   |      |                             | N/A   |
|                                         |                        |                       |       | Yes  | Surface Condition? (G/P)    | Good  |
|                                         |                        |                       |       |      |                             |       |