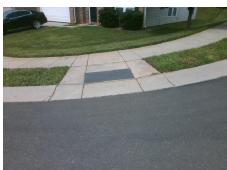

## Field Measurements/Component Compliance

Street 1 Name
Stop Condition-Street 2
Street 2 Name
Stop Condition-Street 1

PAULSTRIS CT StopSign OAKBURN DR None Possible Solutions:

Remove & Replace Curb Ramp With Two New Directional Ramps or Equivalent.

Surveyor Notes:

N/A

PROW/ADA:

Not Found, R304.5.1, R304.5.3

Total Cost: \$ 3200.00

| Field Measurements/Component Compliance |                        |                       |       |      |                             |       |
|-----------------------------------------|------------------------|-----------------------|-------|------|-----------------------------|-------|
|                                         | Compliance Description |                       | Data  | Comp | liance Description          | Data  |
|                                         | N/A                    | Ramp Length (in)      | 46.0  | Yes  | Ramp Slope (%)              | 7.4   |
|                                         | No                     | Ramp Width (in)       | 44.0  | No   | Ramp XSlope (%)             | 8.4   |
|                                         | N/A                    | Flare Type LT         | N/A   | N/A  | Flare Type RT               | N/A   |
|                                         | N/A                    | Flare Slope LT (%)    | N/A   | N/A  | Flare Slope RT (%)          | N/A   |
|                                         | N/A                    | Flare Traversable LT? | N/A   | N/A  | Flare Traversable RT?       | N/A   |
|                                         | N/A                    | Landing Length (in)   | N/A   | N/A  | DWS Provided?               | N/A   |
|                                         | N/A                    | Landing Width (in)    | N/A   | N/A  | DWS Contrast?               | N/A   |
|                                         | N/A                    | Landing Slope (%)     | N/A   | N/A  | DWS Length (in)             | N/A   |
|                                         | N/A                    | Landing X Slope (%)   | N/A   | N/A  | DWS Full Width?             | N/A   |
|                                         | N/A                    | Landing Curb? (Y/N)   | N/A   | N/A  | DWS Offset (in)             | N/A   |
|                                         | N/A                    | Shared Landing?       | N/A   |      |                             |       |
|                                         | N/A                    | Gutter Ponding?       | N/A   | N/A  | Gutter Slope (%)            | N/A   |
|                                         | N/A                    | Gutter Lip Ht (in)    | N/A   | N/A  | Gutter X Slope (%)          | N/A   |
|                                         | N/A                    | Painted X Walk1?      | No    | N/A  | Painted X Walk2?            | No    |
|                                         |                        | X Walk 1 Direction    | To SE |      | X Walk 2 Direction          | To NE |
|                                         | N/A                    | X Walk 1 Width (in)   | N/A   | N/A  | X Walk 2 Width (in)         | N/A   |
|                                         |                        | X Walk 1 Slope (%)    | 1.3   |      | X Walk 2 Slope (%)          | 6.6   |
|                                         |                        | X Walk 1 X Slope (%)  | 7.3   |      | X Walk 2 X Slope (%)        | 3.8   |
|                                         | N/A                    | Ramp inside XWalk1?   | N/A   | N/A  | Ramp inside XWalk2?         | N/A   |
|                                         |                        | Road Slope (%)        | 7.6   | N/A  | Clear Space?                | N/A   |
|                                         |                        | Road X Slope (%)      | 1.3   | N/A  | Clear Space to XWalk (in)   | N/A   |
|                                         | N/A                    | Any Obstructions?     | N/A   | N/A  | Storm Grate/Utility Hazard? | N/A   |
|                                         |                        | Obstruction Type      |       |      | Storm Grate/Utility Type    |       |
|                                         |                        |                       | N/A   |      |                             | N/A   |
|                                         |                        |                       |       | Yes  | Surface Condition? (G/P)    | Good  |
|                                         |                        |                       |       |      |                             |       |