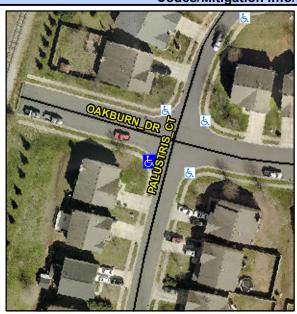

## Access Compliance Report Public Rights-of-Way (Curb Ramps)

Intersection ID: 44909 Main Street: PALUSTRIS\_CT Cross Street: OAKBURN\_DR Location: SW

ADA ID: 354EFDFB4113 Ramp Type: PerpDiag Initial Pass/Fail: Fail Overall Compliance: No Severity Score: 33.75