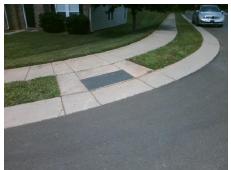

## Field Measurements/Component Compliance

Street 1 Name
Stop Condition-Street 2
Street 2 Name
Stop Condition-Street 1

PAULSTRIS CT StopSign OAKBURN DR None Possible Solutions:

Remove & Replace Curb Ramp With Two New Directional Ramps or Equivalent.

Surveyor Notes:

N/A

PROW/ADA:

Not Found, R304.5.1, R304.5.3

Total Cost: \$ 3200.00

| Field Measurements/Component Compliance |                        |                       |       |      |                             |       |
|-----------------------------------------|------------------------|-----------------------|-------|------|-----------------------------|-------|
|                                         | Compliance Description |                       | Data  | Comp | liance Description          | Data  |
|                                         | N/A                    | Ramp Length (in)      | 46.0  | Yes  | Ramp Slope (%)              | 7.4   |
|                                         | No                     | Ramp Width (in)       | 44.0  | No   | Ramp XSlope (%)             | 8.4   |
|                                         | N/A                    | Flare Type LT         | N/A   | N/A  | Flare Type RT               | N/A   |
|                                         | N/A                    | Flare Slope LT (%)    | N/A   | N/A  | Flare Slope RT (%)          | N/A   |
|                                         | N/A                    | Flare Traversable LT? | N/A   | N/A  | Flare Traversable RT?       | N/A   |
|                                         | N/A                    | Landing Length (in)   | N/A   | N/A  | DWS Provided?               | N/A   |
|                                         | N/A                    | Landing Width (in)    | N/A   | N/A  | DWS Contrast?               | N/A   |
|                                         | N/A                    | Landing Slope (%)     | N/A   | N/A  | DWS Length (in)             | N/A   |
|                                         | N/A                    | Landing X Slope (%)   | N/A   | N/A  | DWS Full Width?             | N/A   |
|                                         | N/A                    | Landing Curb? (Y/N)   | N/A   | N/A  | DWS Offset (in)             | N/A   |
|                                         | N/A                    | Shared Landing?       | N/A   |      |                             |       |
|                                         | N/A                    | Gutter Ponding?       | N/A   | N/A  | Gutter Slope (%)            | N/A   |
|                                         | N/A                    | Gutter Lip Ht (in)    | N/A   | N/A  | Gutter X Slope (%)          | N/A   |
|                                         | N/A                    | Painted X Walk1?      | No    | N/A  | Painted X Walk2?            | No    |
|                                         |                        | X Walk 1 Direction    | To SE |      | X Walk 2 Direction          | To NE |
|                                         | N/A                    | X Walk 1 Width (in)   | N/A   | N/A  | X Walk 2 Width (in)         | N/A   |
|                                         |                        | X Walk 1 Slope (%)    | 1.3   |      | X Walk 2 Slope (%)          | 6.6   |
|                                         |                        | X Walk 1 X Slope (%)  | 7.3   |      | X Walk 2 X Slope (%)        | 3.8   |
|                                         | N/A                    | Ramp inside XWalk1?   | N/A   | N/A  | Ramp inside XWalk2?         | N/A   |
|                                         |                        | Road Slope (%)        | 7.6   | N/A  | Clear Space?                | N/A   |
|                                         |                        | Road X Slope (%)      | 1.3   | N/A  | Clear Space to XWalk (in)   | N/A   |
|                                         | N/A                    | Any Obstructions?     | N/A   | N/A  | Storm Grate/Utility Hazard? | N/A   |
|                                         |                        | Obstruction Type      |       |      | Storm Grate/Utility Type    |       |
|                                         |                        |                       | N/A   |      |                             | N/A   |
|                                         |                        |                       |       | Yes  | Surface Condition? (G/P)    | Good  |
|                                         |                        |                       |       |      |                             |       |