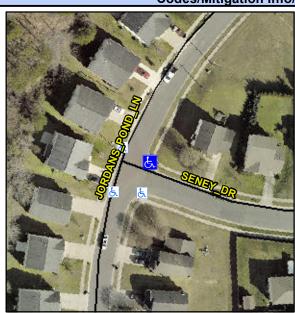

## **Access Compliance Report Public Rights-of-Way** (Curb Ramps)

Intersection ID: 31462 Main Street: JORDANS POND LN **Cross Street: SENEY DR** Location: Ε ADA ID: 355AE10018BE Initial Pass/Fail: Fail **Overall Compliance: No Severity Score:** 25

## Field Measurements/Component Compliance

**JORDANS POND LN** Street 1 Name Stop Condition-Street 2 None Street 2 Name **SENEY DR** Stop Condition-Street 1 StopSign Possible Solutions: Remove & Replace Curb Ramp With **Two New Directional Ramps or** Equivalent. Surveyor Notes: N/A PROW/ADA: Not Found, R304.5.3