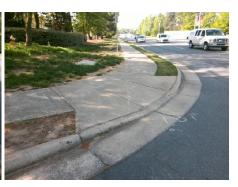

## Field Measurements/Component Compliance

Street 1 Name
Stop Condition-Street 2
Street 2 Name
Stop Condition-Street 1

YORKHILLS DR StopSign S TRYON ST None Possible Solutions:

Remove & Replace Curb Ramp With Two New Directional Ramps or Equivalent.

Surveyor Notes:

N/A

PROW/ADA:

Not Found, R304.2.2, R304.5.3

Total Cost: \$ 3200.00

| Compliance Description |                       | Data | Compliance Description |                             | Data |
|------------------------|-----------------------|------|------------------------|-----------------------------|------|
| N/A                    | Ramp Length (in)      | 90.0 | No                     | Ramp Slope (%)              | 10.4 |
| Yes                    | Ramp Width (in)       | 54.0 | No                     | Ramp XSlope (%)             | 4.7  |
| N/A                    | Flare Type LT         | N/A  | N/A                    | Flare Type RT               | N/A  |
| N/A                    | Flare Slope LT (%)    | N/A  | N/A                    | Flare Slope RT (%)          | N/A  |
| N/A                    | Flare Traversable LT? | N/A  | N/A                    | Flare Traversable RT?       | N/A  |
| N/A                    | Landing Length (in)   | N/A  | N/A                    | DWS Provided?               | N/A  |
| N/A                    | Landing Width (in)    | N/A  | N/A                    | DWS Contrast?               | N/A  |
| N/A                    | Landing Slope (%)     | N/A  | N/A                    | DWS Length (in)             | N/A  |
| N/A                    | Landing X Slope (%)   | N/A  | N/A                    | DWS Full Width?             | N/A  |
| N/A                    | Landing Curb? (Y/N)   | N/A  | N/A                    | DWS Offset (in)             | N/A  |
| N/A                    | Shared Landing?       | N/A  |                        |                             |      |
| N/A                    | Gutter Ponding?       | N/A  | N/A                    | Gutter Slope (%)            | N/A  |
| N/A                    | Gutter Lip Ht (in)    | N/A  | N/A                    | Gutter X Slope (%)          | N/A  |
| N/A                    | Painted X Walk1?      | No   | N/A                    | Painted X Walk2?            | No   |
|                        | X Walk 1 Direction    | To N |                        | X Walk 2 Direction          | To W |
| N/A                    | X Walk 1 Width (in)   | N/A  | N/A                    | X Walk 2 Width (in)         | N/A  |
|                        | X Walk 1 Slope (%)    | 5.6  |                        | X Walk 2 Slope (%)          | 4.1  |
|                        | X Walk 1 X Slope (%)  | 2.1  |                        | X Walk 2 X Slope (%)        | 6.4  |
| N/A                    | Ramp inside XWalk1?   | N/A  | N/A                    | Ramp inside XWalk2?         | N/A  |
|                        | Road Slope (%)        | 2.5  | N/A                    | Clear Space?                | N/A  |
|                        | Road X Slope (%)      | 4.4  | N/A                    | Clear Space to XWalk (in)   | N/A  |
| N/A                    | Any Obstructions?     | N/A  | N/A                    | Storm Grate/Utility Hazard? | N/A  |
|                        | Obstruction Type      |      |                        | Storm Grate/Utility Type    |      |
|                        |                       | N/A  |                        |                             | N/A  |
|                        |                       |      |                        |                             |      |