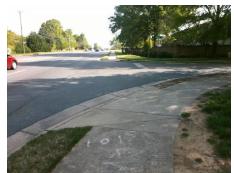

## Field Measurements/Component Compliance

Street 1 Name
Stop Condition-Street 2
Street 2 Name
Stop Condition-Street 1

YORKHILLS DR StopSign S TRYON ST None Possible Solutions:

Remove & Replace Curb Ramp With Two New Directional Ramps or Equivalent.

Surveyor Notes:

N/A

PROW/ADA:

Not Found, R304.2.2, R304.5.3

Total Cost: \$ 3200.00

| Compliance Description |                       | Data | Compliance Description |                             | Data |
|------------------------|-----------------------|------|------------------------|-----------------------------|------|
| N/A                    | Ramp Length (in)      | 90.0 | No                     | Ramp Slope (%)              | 10.4 |
| Yes                    | Ramp Width (in)       | 54.0 | No                     | Ramp XSlope (%)             | 4.7  |
| N/A                    | Flare Type LT         | N/A  | N/A                    | Flare Type RT               | N/A  |
| N/A                    | Flare Slope LT (%)    | N/A  | N/A                    | Flare Slope RT (%)          | N/A  |
| N/A                    | Flare Traversable LT? | N/A  | N/A                    | Flare Traversable RT?       | N/A  |
| N/A                    | Landing Length (in)   | N/A  | N/A                    | DWS Provided?               | N/A  |
| N/A                    | Landing Width (in)    | N/A  | N/A                    | DWS Contrast?               | N/A  |
| N/A                    | Landing Slope (%)     | N/A  | N/A                    | DWS Length (in)             | N/A  |
| N/A                    | Landing X Slope (%)   | N/A  | N/A                    | DWS Full Width?             | N/A  |
| N/A                    | Landing Curb? (Y/N)   | N/A  | N/A                    | DWS Offset (in)             | N/A  |
| N/A                    | Shared Landing?       | N/A  |                        |                             |      |
| N/A                    | Gutter Ponding?       | N/A  | N/A                    | Gutter Slope (%)            | N/A  |
| N/A                    | Gutter Lip Ht (in)    | N/A  | N/A                    | Gutter X Slope (%)          | N/A  |
| N/A                    | Painted X Walk1?      | No   | N/A                    | Painted X Walk2?            | No   |
|                        | X Walk 1 Direction    | To N |                        | X Walk 2 Direction          | To W |
| N/A                    | X Walk 1 Width (in)   | N/A  | N/A                    | X Walk 2 Width (in)         | N/A  |
|                        | X Walk 1 Slope (%)    | 5.6  |                        | X Walk 2 Slope (%)          | 4.1  |
|                        | X Walk 1 X Slope (%)  | 2.1  |                        | X Walk 2 X Slope (%)        | 6.4  |
| N/A                    | Ramp inside XWalk1?   | N/A  | N/A                    | Ramp inside XWalk2?         | N/A  |
|                        | Road Slope (%)        | 2.5  | N/A                    | Clear Space?                | N/A  |
|                        | Road X Slope (%)      | 4.4  | N/A                    | Clear Space to XWalk (in)   | N/A  |
| N/A                    | Any Obstructions?     | N/A  | N/A                    | Storm Grate/Utility Hazard? | N/A  |
|                        | Obstruction Type      |      |                        | Storm Grate/Utility Type    |      |
|                        |                       | N/A  |                        |                             | N/A  |
|                        |                       |      |                        |                             |      |