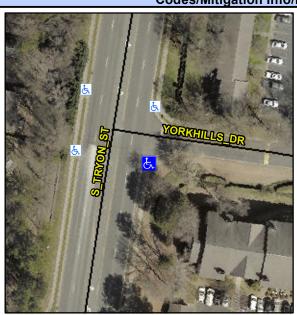

## Access Compliance Report Public Rights-of-Way (Curb Ramps)

Intersection ID: 20061 Main Street: S\_TRYON\_ST Cross Street: YORKHILLS\_DR Location: SE

ADA ID: 355AE5F7FA36 Ramp Type: PerpDiag Initial Pass/Fail: Fail Overall Compliance: No Severity Score: 13.75

## Field Measurements/Component Compliance

Street 1 Name
Stop Condition-Street 2
Street 2 Name
Stop Condition-Street 1

YORKHILLS DR StopSign S TRYON ST None Possible Solutions:

Remove & Replace Curb Ramp With Two New Directional Ramps or Equivalent.