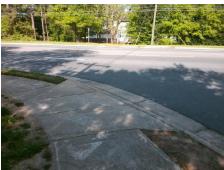

## Field Measurements/Component Compliance

Street 1 Name
Stop Condition-Street 2
Street 2 Name
Stop Condition-Street 1

YORKHILLS DR StopSign S TRYON ST None Possible Solutions:

Remove & Replace Curb Ramp With Two New Directional Ramps or Equivalent.

Surveyor Notes:

N/A

PROW/ADA:

Not Found, R304.2.2, R304.5.3

Total Cost: \$ 3200.00

| Compliance Description |                       | Data | Compliance Description |                             | Data |
|------------------------|-----------------------|------|------------------------|-----------------------------|------|
| N/A                    | Ramp Length (in)      | 90.0 | No                     | Ramp Slope (%)              | 10.4 |
| Yes                    | Ramp Width (in)       | 54.0 | No                     | Ramp XSlope (%)             | 4.7  |
| N/A                    | Flare Type LT         | N/A  | N/A                    | Flare Type RT               | N/A  |
| N/A                    | Flare Slope LT (%)    | N/A  | N/A                    | Flare Slope RT (%)          | N/A  |
| N/A                    | Flare Traversable LT? | N/A  | N/A                    | Flare Traversable RT?       | N/A  |
| N/A                    | Landing Length (in)   | N/A  | N/A                    | DWS Provided?               | N/A  |
| N/A                    | Landing Width (in)    | N/A  | N/A                    | DWS Contrast?               | N/A  |
| N/A                    | Landing Slope (%)     | N/A  | N/A                    | DWS Length (in)             | N/A  |
| N/A                    | Landing X Slope (%)   | N/A  | N/A                    | DWS Full Width?             | N/A  |
| N/A                    | Landing Curb? (Y/N)   | N/A  | N/A                    | DWS Offset (in)             | N/A  |
| N/A                    | Shared Landing?       | N/A  |                        |                             |      |
| N/A                    | Gutter Ponding?       | N/A  | N/A                    | Gutter Slope (%)            | N/A  |
| N/A                    | Gutter Lip Ht (in)    | N/A  | N/A                    | Gutter X Slope (%)          | N/A  |
| N/A                    | Painted X Walk1?      | No   | N/A                    | Painted X Walk2?            | No   |
|                        | X Walk 1 Direction    | To N |                        | X Walk 2 Direction          | To W |
| N/A                    | X Walk 1 Width (in)   | N/A  | N/A                    | X Walk 2 Width (in)         | N/A  |
|                        | X Walk 1 Slope (%)    | 5.6  |                        | X Walk 2 Slope (%)          | 4.1  |
|                        | X Walk 1 X Slope (%)  | 2.1  |                        | X Walk 2 X Slope (%)        | 6.4  |
| N/A                    | Ramp inside XWalk1?   | N/A  | N/A                    | Ramp inside XWalk2?         | N/A  |
|                        | Road Slope (%)        | 2.5  | N/A                    | Clear Space?                | N/A  |
|                        | Road X Slope (%)      | 4.4  | N/A                    | Clear Space to XWalk (in)   | N/A  |
| N/A                    | Any Obstructions?     | N/A  | N/A                    | Storm Grate/Utility Hazard? | N/A  |
|                        | Obstruction Type      |      |                        | Storm Grate/Utility Type    |      |
|                        |                       | N/A  |                        |                             | N/A  |
|                        |                       |      |                        |                             |      |