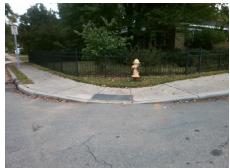

Remove & Replace Curb Ramp With Two New Directional Ramps or Equivalent.

Surveyor Notes:

N/A

PROW/ADA:

R304.3.2

Total Cost: \$ 3200.00

| Compliance Description Data |                      |      |     | Compliance Description Data |      |  |
|-----------------------------|----------------------|------|-----|-----------------------------|------|--|
| N/A                         | Ramp Length LT (in)  | 65.0 | N/A | Ramp Length RT (in)         | 55.0 |  |
| Yes                         | Ramp Width LT (in)   | 70.0 | Yes | Ramp Width RT (in)          | 70.0 |  |
| No                          | Ramp Slope LT (%)    | 8.8  | Yes | Ramp Slope RT (%)           | 8.0  |  |
| Yes                         | Ramp XSlope LT (%)   | 1.3  | Yes | Ramp XSlope RT (%)          | 1.1  |  |
| N/A                         | Landing Length (in)  | N/A  | N/A | DWS Provided?               | N/A  |  |
| N/A                         | Landing Width (in)   | N/A  | N/A | DWS Contrast?               | N/A  |  |
| N/A                         | Landing Slope (%)    | N/A  | N/A | DWS Length (in)             | N/A  |  |
| N/A                         | Landing X Slope (%)  | N/A  | N/A | DWS Full Width?             | N/A  |  |
| N/A                         | Landing Curb? (Y/N)  | N/A  | N/A | DWS Offset (in)             | N/A  |  |
| N/A                         | Shared Landing?      | N/A  |     |                             |      |  |
| N/A                         | Gutter Ponding?      | N/A  | N/A | Gutter Slope (%)            | N/A  |  |
| N/A                         | Gutter Lip Ht (in)   | N/A  | N/A | Gutter X Slope (%)          | N/A  |  |
| N/A                         | Painted X Walk1?     | No   | N/A | Painted X Walk2?            | No   |  |
|                             | X Walk 1 Direction   | To W |     | X Walk 2 Direction          | To S |  |
| N/A                         | X Walk 1 Width (in)  | N/A  | N/A | X Walk 2 Width (in)         | N/A  |  |
|                             | X Walk 1 Slope (%)   | 4.0  |     | X Walk 2 Slope (%)          | 0.1  |  |
|                             | X Walk 1 X Slope (%) | 2.5  |     | X Walk 2 X Slope (%)        | 2.5  |  |
| N/A                         | Ramp inside XWalk1?  | N/A  | N/A | Ramp inside XWalk2?         | N/A  |  |
|                             | Road Slope (%)       | 0.1  | N/A | Clear Space?                | N/A  |  |
|                             | Road X Slope (%)     | 2.2  | N/A | Clear Space to XWalk (in)   | N/A  |  |
| N/A                         | Any Obstructions?    | N/A  | N/A | Storm Grate/Utility Hazard? | N/A  |  |
|                             | Obstruction Type     |      |     | Storm Grate/Utility Type    |      |  |
|                             |                      | N/A  |     |                             | N/A  |  |
|                             |                      |      | Yes | Surface Condition? (G/P)    | Good |  |
|                             |                      |      | N/A | Curb Slope (%)              | 2.4  |  |
| 4                           | 7                    |      |     |                             |      |  |