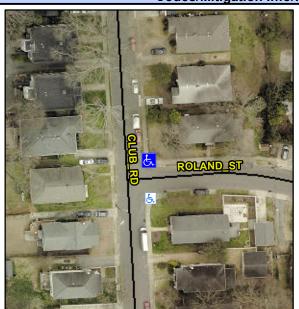

## Access Compliance Report Public Rights-of-Way (Curb Ramps)

Intersection ID: 13054 Main Street: CLUB\_RD Cross Street: ROLAND\_ST Location: NE

ADA ID: 3565AF40829C Ramp Type: ParaDiag Initial Pass/Fail: Fail Overall Compliance: No Severity Score: 12.5

## **Field Measurements/Component Compliance**

Street 1 Name

Stop Condition-Street 1

Street 2 Name

ROLAND ST

Stop Condition-Street 2

StopSign

Possible Solutions: