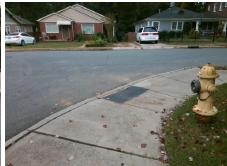

Remove & Replace Curb Ramp With Two New Directional Ramps or Equivalent.

Surveyor Notes:

N/A

PROW/ADA:

R304.3.2

Total Cost: \$ 3200.00

| Compliance Description Data |                      |      |     | Compliance Description Data |      |  |
|-----------------------------|----------------------|------|-----|-----------------------------|------|--|
| N/A                         | Ramp Length LT (in)  | 65.0 | N/A | Ramp Length RT (in)         | 55.0 |  |
| Yes                         | Ramp Width LT (in)   | 70.0 | Yes | Ramp Width RT (in)          | 70.0 |  |
| No                          | Ramp Slope LT (%)    | 8.8  | Yes | Ramp Slope RT (%)           | 8.0  |  |
| Yes                         | Ramp XSlope LT (%)   | 1.3  | Yes | Ramp XSlope RT (%)          | 1.1  |  |
| N/A                         | Landing Length (in)  | N/A  | N/A | DWS Provided?               | N/A  |  |
| N/A                         | Landing Width (in)   | N/A  | N/A | DWS Contrast?               | N/A  |  |
| N/A                         | Landing Slope (%)    | N/A  | N/A | DWS Length (in)             | N/A  |  |
| N/A                         | Landing X Slope (%)  | N/A  | N/A | DWS Full Width?             | N/A  |  |
| N/A                         | Landing Curb? (Y/N)  | N/A  | N/A | DWS Offset (in)             | N/A  |  |
| N/A                         | Shared Landing?      | N/A  |     |                             |      |  |
| N/A                         | Gutter Ponding?      | N/A  | N/A | Gutter Slope (%)            | N/A  |  |
| N/A                         | Gutter Lip Ht (in)   | N/A  | N/A | Gutter X Slope (%)          | N/A  |  |
| N/A                         | Painted X Walk1?     | No   | N/A | Painted X Walk2?            | No   |  |
|                             | X Walk 1 Direction   | To W |     | X Walk 2 Direction          | To S |  |
| N/A                         | X Walk 1 Width (in)  | N/A  | N/A | X Walk 2 Width (in)         | N/A  |  |
|                             | X Walk 1 Slope (%)   | 4.0  |     | X Walk 2 Slope (%)          | 0.1  |  |
|                             | X Walk 1 X Slope (%) | 2.5  |     | X Walk 2 X Slope (%)        | 2.5  |  |
| N/A                         | Ramp inside XWalk1?  | N/A  | N/A | Ramp inside XWalk2?         | N/A  |  |
|                             | Road Slope (%)       | 0.1  | N/A | Clear Space?                | N/A  |  |
|                             | Road X Slope (%)     | 2.2  | N/A | Clear Space to XWalk (in)   | N/A  |  |
| N/A                         | Any Obstructions?    | N/A  | N/A | Storm Grate/Utility Hazard? | N/A  |  |
|                             | Obstruction Type     |      |     | Storm Grate/Utility Type    |      |  |
|                             |                      | N/A  |     |                             | N/A  |  |
|                             |                      |      | Yes | Surface Condition? (G/P)    | Good |  |
|                             |                      |      | N/A | Curb Slope (%)              | 2.4  |  |
| 4                           | 7                    |      |     |                             |      |  |