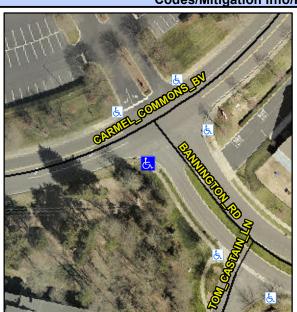

## Access Compliance Report Public Rights-of-Way (Curb Ramps)

Intersection ID: 28976Main Street:BANNINGTON\_RDCross Street:CARMEL\_COMMONS\_BVLocation:SWADA ID: 35691446632FRamp Type:PerpDiagInitial Pass/Fail:FailOverall Compliance:NoSeverity Score:33.75

## Field Measurements/Component Compliance

Street 1 Name
Stop Condition-Street 2
Street 2 Name
Stop Condition-Street 1

BANNINGTON RD StopSign CARMEL COMMONS BV None Possible Solutions:

Remove & Replace Curb Ramp With
Two New Directional Ramps or
Equivalent.