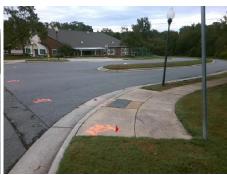

Surveyor Notes:
N/A

PROW/ADA:
R304.5.1, R304.5.3

Total Cost: \$ 3200.00

| Comp | Compliance Description |      | Compliance |       | Description             | Data |
|------|------------------------|------|------------|-------|-------------------------|------|
| N/A  | Ramp Length (in)       | 96.0 | Yes        | Ramp  | Slope (%)               | 6.5  |
| No   | Ramp Width (in)        | 41.0 | No         | Ram   | XSlope (%)              | 10.6 |
| N/A  | Flare Type LT          | N/A  | N/A        | Flare | Type RT                 | N/A  |
| N/A  | Flare Slope LT (%)     | N/A  | N/A        | Flare | Slope RT (%)            | N/A  |
| N/A  | Flare Traversable LT?  | N/A  | N/A        | Flare | Traversable RT?         | N/A  |
| N/A  | Landing Length (in)    | N/A  | N/A        | DWS   | Provided?               | N/A  |
| N/A  | Landing Width (in)     | N/A  | N/A        | DWS   | Contrast?               | N/A  |
| N/A  | Landing Slope (%)      | N/A  | N/A        | DWS   | Length (in)             | N/A  |
| N/A  | Landing X Slope (%)    | N/A  | N/A        | DWS   | Full Width?             | N/A  |
| N/A  | Landing Curb? (Y/N)    | N/A  | N/A        | DWS   | Offset (in)             | N/A  |
| N/A  | Shared Landing?        | N/A  |            |       |                         |      |
| N/A  | Gutter Ponding?        | N/A  | N/A        | Gutte | er Slope (%)            | N/A  |
| N/A  | Gutter Lip Ht (in)     | N/A  | N/A        | Gutte | er X Slope (%)          | N/A  |
| N/A  | Painted X Walk1?       | No   | N/A        | Paint | ed X Walk2?             | No   |
|      | X Walk 1 Direction     | To E |            | X Wa  | lk 2 Direction          | To N |
| N/A  | X Walk 1 Width (in)    | N/A  | N/A        | X Wa  | lk 2 Width (in)         | N/A  |
|      | X Walk 1 Slope (%)     | 2.4  |            | X Wa  | lk 2 Slope (%)          | 8.5  |
|      | X Walk 1 X Slope (%)   | 8.6  |            | X Wa  | lk 2 X Slope (%)        | 4.0  |
| N/A  | Ramp inside XWalk1?    | N/A  | N/A        | Ram   | o inside XWalk2?        | N/A  |
|      | Road Slope (%)         | 10.1 | N/A        | Clear | Space?                  | N/A  |
|      | Road X Slope (%)       | 1.2  | N/A        | Clear | Space to XWalk (in)     | N/A  |
| N/A  | Any Obstructions?      | N/A  | N/A        | Storn | n Grate/Utility Hazard? | N/A  |
|      | Obstruction Type       |      | l          | Storn | n Grate/Utility Type    |      |
|      |                        | N/A  |            |       |                         | N/A  |
|      |                        |      | Yes        | Surfa | ce Condition? (G/P)     | Good |