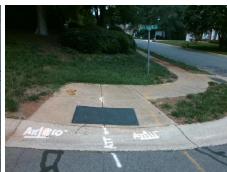

## **Access Compliance Report Public Rights-of-Way** (Curb Ramps)

Intersection ID: 3871 Main Street: FOXBRIAR\_TL Cross Street: IVY\_RIDGE\_PL Location: N ADA ID: 356BAFC884D3 Ramp Type: Perp Initial Pass/Fail: Fail **Overall Compliance: No Severity Score:** 10

**Codes/Mitigation Info/Possible Solution** 

**IVY RIDGE PL** Street 1 Name Stop Condition-Street 2 StopSign Street 2 Name N/A Stop Condition-Street 1 N/A Possible Solutions: Remove & Replace Entire Ramp. Surveyor Notes: N/A PROW/ADA: Not Found, R304.5.1, R304.5.3

Total Cost: 1850.00

| Field Measurements/Component Compliance |                       |       |      |        |                         |      |
|-----------------------------------------|-----------------------|-------|------|--------|-------------------------|------|
| Compliance Description Da               |                       | Data  | Comp | liance | Description             | Data |
| N/A                                     | Ramp Length (in)      | 42.0  | Yes  | Ramp   | Slope (%)               | 8.2  |
| No                                      | Ramp Width (in)       | 46.0  | No   | Ramp   | XSlope (%)              | 3.5  |
| N/A                                     | Flare Type LT         | N/A   | N/A  | Flare  | Type RT                 | N/A  |
| N/A                                     | Flare Slope LT (%)    | N/A   | N/A  | Flare  | Slope RT (%)            | N/A  |
| N/A                                     | Flare Traversable LT? | N/A   | N/A  | Flare  | Traversable RT?         | N/A  |
| N/A                                     | Landing Length (in)   | N/A   | N/A  | DWS    | Provided?               | N/A  |
| N/A                                     | Landing Width (in)    | N/A   | N/A  | DWS    | Contrast?               | N/A  |
| N/A                                     | Landing Slope (%)     | N/A   | N/A  | DWS    | Length (in)             | N/A  |
| N/A                                     | Landing X Slope (%)   | N/A   | N/A  | DWS    | Full Width?             | N/A  |
| N/A                                     | Landing Curb? (Y/N)   | N/A   | N/A  | DWS    | Offset (in)             | N/A  |
| N/A                                     | Shared Landing?       | N/A   |      |        |                         |      |
| N/A                                     | Gutter Ponding?       | N/A   | N/A  | Gutte  | r Slope (%)             | N/A  |
| N/A                                     | Gutter Lip Ht (in)    | N/A   | N/A  | Gutte  | r X Slope (%)           | N/A  |
| N/A                                     | Painted X Walk1?      | No    | N/A  | Paint  | ed X Walk2?             | N/A  |
|                                         | X Walk 1 Direction    | To SW |      | X Wa   | lk 2 Direction          | N/A  |
| N/A                                     | X Walk 1 Width (in)   | N/A   | N/A  | X Wa   | lk 2 Width (in)         | N/A  |
|                                         | X Walk 1 Slope (%)    | 2.1   |      | X Wa   | lk 2 Slope (%)          | N/A  |
|                                         | X Walk 1 X Slope (%)  | 6.5   |      | X Wa   | lk 2 X Slope (%)        | N/A  |
| N/A                                     | Ramp inside XWalk1?   | N/A   | N/A  | Ramp   | inside XWalk2?          | N/A  |
|                                         | Road Slope (%)        | N/A   | N/A  | Clear  | Space?                  | N/A  |
|                                         | Road X Slope (%)      | N/A   | N/A  | Clear  | Space to XWalk (in)     | N/A  |
| N/A                                     | Any Obstructions?     | N/A   | N/A  | Storm  | n Grate/Utility Hazard? | N/A  |
|                                         | Obstruction Type      |       |      | Storm  | n Grate/Utility Type    |      |
|                                         |                       | N/A   |      |        |                         | N/A  |
|                                         |                       |       | Yes  | Surfa  | ce Condition? (G/P)     | Good |
|                                         |                       |       |      |        |                         |      |