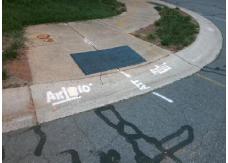

## **Access Compliance Report Public Rights-of-Way** (Curb Ramps)

Intersection ID: 3871 Main Street: FOXBRIAR\_TL Cross Street: IVY\_RIDGE\_PL Location: N ADA ID: 356BAFC884D3 Ramp Type: Perp Initial Pass/Fail: Fail **Overall Compliance: No Severity Score:** 10

**Codes/Mitigation Info/Possible Solution** 

**IVY RIDGE PL** Street 1 Name Stop Condition-Street 2 StopSign Street 2 Name N/A Stop Condition-Street 1 N/A Possible Solutions: Remove & Replace Entire Ramp. Surveyor Notes: N/A PROW/ADA: Not Found, R304.5.1, R304.5.3

Total Cost: 1850.00

| Field Measurements/Component Compliance |                       |       |      |        |                         |      |
|-----------------------------------------|-----------------------|-------|------|--------|-------------------------|------|
| Compliance Description Da               |                       | Data  | Comp | liance | Description             | Data |
| N/A                                     | Ramp Length (in)      | 42.0  | Yes  | Ramp   | Slope (%)               | 8.2  |
| No                                      | Ramp Width (in)       | 46.0  | No   | Ramp   | XSlope (%)              | 3.5  |
| N/A                                     | Flare Type LT         | N/A   | N/A  | Flare  | Type RT                 | N/A  |
| N/A                                     | Flare Slope LT (%)    | N/A   | N/A  | Flare  | Slope RT (%)            | N/A  |
| N/A                                     | Flare Traversable LT? | N/A   | N/A  | Flare  | Traversable RT?         | N/A  |
| N/A                                     | Landing Length (in)   | N/A   | N/A  | DWS    | Provided?               | N/A  |
| N/A                                     | Landing Width (in)    | N/A   | N/A  | DWS    | Contrast?               | N/A  |
| N/A                                     | Landing Slope (%)     | N/A   | N/A  | DWS    | Length (in)             | N/A  |
| N/A                                     | Landing X Slope (%)   | N/A   | N/A  | DWS    | Full Width?             | N/A  |
| N/A                                     | Landing Curb? (Y/N)   | N/A   | N/A  | DWS    | Offset (in)             | N/A  |
| N/A                                     | Shared Landing?       | N/A   |      |        |                         |      |
| N/A                                     | Gutter Ponding?       | N/A   | N/A  | Gutte  | r Slope (%)             | N/A  |
| N/A                                     | Gutter Lip Ht (in)    | N/A   | N/A  | Gutte  | r X Slope (%)           | N/A  |
| N/A                                     | Painted X Walk1?      | No    | N/A  | Paint  | ed X Walk2?             | N/A  |
|                                         | X Walk 1 Direction    | To SW |      | X Wa   | lk 2 Direction          | N/A  |
| N/A                                     | X Walk 1 Width (in)   | N/A   | N/A  | X Wa   | lk 2 Width (in)         | N/A  |
|                                         | X Walk 1 Slope (%)    | 2.1   |      | X Wa   | lk 2 Slope (%)          | N/A  |
|                                         | X Walk 1 X Slope (%)  | 6.5   |      | X Wa   | lk 2 X Slope (%)        | N/A  |
| N/A                                     | Ramp inside XWalk1?   | N/A   | N/A  | Ramp   | inside XWalk2?          | N/A  |
|                                         | Road Slope (%)        | N/A   | N/A  | Clear  | Space?                  | N/A  |
|                                         | Road X Slope (%)      | N/A   | N/A  | Clear  | Space to XWalk (in)     | N/A  |
| N/A                                     | Any Obstructions?     | N/A   | N/A  | Storm  | n Grate/Utility Hazard? | N/A  |
|                                         | Obstruction Type      |       |      | Storm  | n Grate/Utility Type    |      |
|                                         |                       | N/A   |      |        |                         | N/A  |
|                                         |                       |       | Yes  | Surfa  | ce Condition? (G/P)     | Good |
|                                         |                       |       |      |        |                         |      |