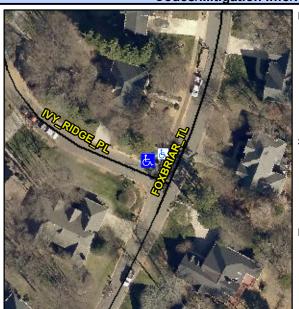

## **Access Compliance Report Public Rights-of-Way** (Curb Ramps)

Intersection ID: 3871 Main Street: FOXBRIAR\_TL Cross Street: IVY\_RIDGE\_PL Location: N ADA ID: 356BAFC884D3 Ramp Type: Perp Initial Pass/Fail: Fail **Overall Compliance: No Severity Score:** 10

**Codes/Mitigation Info/Possible Solution** 

**IVY RIDGE PL** Street 1 Name Stop Condition-Street 2 StopSign Street 2 Name N/A Stop Condition-Street 1 N/A Possible Solutions: Remove & Replace Entire Ramp. Surveyor Notes: N/A PROW/ADA: Not Found, R304.5.1, R304.5.3