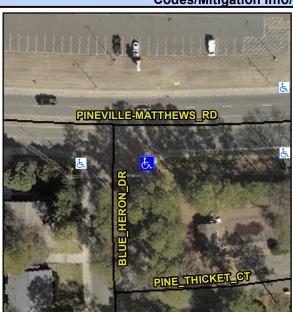

## Access Compliance Report Public Rights-of-Way (Curb Ramps)

Intersection ID: 25752 Main Street: BLUE\_HERON\_DR Cross Street: PINEVILLE-MATTHEWS\_RD Location: SE

ADA ID: 356F1143E3C9 Ramp Type: PerpDiag Initial Pass/Fail: Fail Overall Compliance: No Severity Score: 8.75

## Field Measurements/Component Compliance

Street 1 Name PINEVILLE-MATTHEWS RD
Stop Condition-Street 2 None
Street 2 Name BLUE HERON DR
Stop Condition-Street 1 StopSign

Possible Solutions:

Remove & Replace Curb Ramp With Two New Directional Ramps or Equivalent.