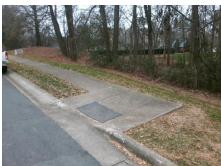

## Field Measurements/Component Compliance

Street 1 Name MOUNTAIN COVE DR
Stop Condition-Street 2 None
Street 2 Name N/A
Stop Condition-Street 1 N/A

Total Cost: \$ 1850.00

| Compliance Description Data Compliance Description Data |                       |       |     |                             |      |
|---------------------------------------------------------|-----------------------|-------|-----|-----------------------------|------|
| N/A                                                     | Ramp Length (in)      | 91.0  | No  | Ramp Slope (%)              | 9.1  |
| Yes                                                     | Ramp Width (in)       | 48.0  | No  | Ramp XSlope (%)             | 13.0 |
| N/A                                                     | Flare Type LT         | N/A   | N/A | Flare Type RT               | N/A  |
| N/A                                                     | Flare Slope LT (%)    | N/A   | N/A | Flare Slope RT (%)          | N/A  |
| N/A                                                     | Flare Traversable LT? | N/A   | N/A | Flare Traversable RT?       | N/A  |
| N/A                                                     | Landing Length (in)   | N/A   | N/A | DWS Provided?               | N/A  |
| N/A                                                     | Landing Width (in)    | N/A   | N/A | DWS Contrast?               | N/A  |
| N/A                                                     | Landing Slope (%)     | N/A   | N/A | DWS Length (in)             | N/A  |
| N/A                                                     | Landing X Slope (%)   | N/A   | N/A | DWS Full Width?             | N/A  |
| N/A                                                     | Landing Curb? (Y/N)   | N/A   | N/A | DWS Offset (in)             | N/A  |
| N/A                                                     | Shared Landing?       | N/A   |     |                             |      |
| N/A                                                     | Gutter Ponding?       | N/A   | N/A | Gutter Slope (%)            | N/A  |
| N/A                                                     | Gutter Lip Ht (in)    | N/A   | N/A | Gutter X Slope (%)          | N/A  |
| N/A                                                     | Painted X Walk1?      | No    | N/A | Painted X Walk2?            | N/A  |
|                                                         | X Walk 1 Direction    | To NE |     | X Walk 2 Direction          | N/A  |
| N/A                                                     | X Walk 1 Width (in)   | N/A   | N/A | X Walk 2 Width (in)         | N/A  |
|                                                         | X Walk 1 Slope (%)    | 2.2   |     | X Walk 2 Slope (%)          | N/A  |
|                                                         | X Walk 1 X Slope (%)  | 9.6   |     | X Walk 2 X Slope (%)        | N/A  |
| N/A                                                     | Ramp inside XWalk1?   | N/A   | N/A | Ramp inside XWalk2?         | N/A  |
|                                                         | Road Slope (%)        | N/A   | N/A | Clear Space?                | N/A  |
|                                                         | Road X Slope (%)      | N/A   | N/A | Clear Space to XWalk (in)   | N/A  |
| N/A                                                     | Any Obstructions?     | N/A   | N/A | Storm Grate/Utility Hazard? | N/A  |
|                                                         | Obstruction Type      |       |     | Storm Grate/Utility Type    |      |
|                                                         |                       | N/A   |     |                             | N/A  |
|                                                         |                       |       | Yes | Surface Condition? (G/P)    | Good |
|                                                         |                       |       |     |                             |      |