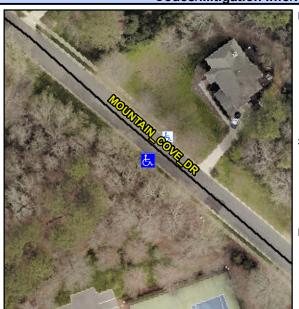

## Access Compliance Report Public Rights-of-Way (Curb Ramps)

Intersection ID: 10032297Main Street:MOUNTAIN\_COVE\_DRCross Street:N/ALocation:SWADA ID: 3572C623B9FDRamp Type:PerpInitial Pass/Fail:FailOverall Compliance:NoSeverity Score:37.5

## Field Measurements/Component Compliance

Street 1 Name MOUNTAIN COVE DR
Stop Condition-Street 2 None
Street 2 Name N/A
Stop Condition-Street 1 N/A

Total Cost: \$ 1850.00

| Compliance Description Data Compliance Description Data |                       |       |     |                             |      |
|---------------------------------------------------------|-----------------------|-------|-----|-----------------------------|------|
| N/A                                                     | Ramp Length (in)      | 91.0  | No  | Ramp Slope (%)              | 9.1  |
| Yes                                                     | Ramp Width (in)       | 48.0  | No  | Ramp XSlope (%)             | 13.0 |
| N/A                                                     | Flare Type LT         | N/A   | N/A | Flare Type RT               | N/A  |
| N/A                                                     | Flare Slope LT (%)    | N/A   | N/A | Flare Slope RT (%)          | N/A  |
| N/A                                                     | Flare Traversable LT? | N/A   | N/A | Flare Traversable RT?       | N/A  |
| N/A                                                     | Landing Length (in)   | N/A   | N/A | DWS Provided?               | N/A  |
| N/A                                                     | Landing Width (in)    | N/A   | N/A | DWS Contrast?               | N/A  |
| N/A                                                     | Landing Slope (%)     | N/A   | N/A | DWS Length (in)             | N/A  |
| N/A                                                     | Landing X Slope (%)   | N/A   | N/A | DWS Full Width?             | N/A  |
| N/A                                                     | Landing Curb? (Y/N)   | N/A   | N/A | DWS Offset (in)             | N/A  |
| N/A                                                     | Shared Landing?       | N/A   |     |                             |      |
| N/A                                                     | Gutter Ponding?       | N/A   | N/A | Gutter Slope (%)            | N/A  |
| N/A                                                     | Gutter Lip Ht (in)    | N/A   | N/A | Gutter X Slope (%)          | N/A  |
| N/A                                                     | Painted X Walk1?      | No    | N/A | Painted X Walk2?            | N/A  |
|                                                         | X Walk 1 Direction    | To NE |     | X Walk 2 Direction          | N/A  |
| N/A                                                     | X Walk 1 Width (in)   | N/A   | N/A | X Walk 2 Width (in)         | N/A  |
|                                                         | X Walk 1 Slope (%)    | 2.2   |     | X Walk 2 Slope (%)          | N/A  |
|                                                         | X Walk 1 X Slope (%)  | 9.6   |     | X Walk 2 X Slope (%)        | N/A  |
| N/A                                                     | Ramp inside XWalk1?   | N/A   | N/A | Ramp inside XWalk2?         | N/A  |
|                                                         | Road Slope (%)        | N/A   | N/A | Clear Space?                | N/A  |
|                                                         | Road X Slope (%)      | N/A   | N/A | Clear Space to XWalk (in)   | N/A  |
| N/A                                                     | Any Obstructions?     | N/A   | N/A | Storm Grate/Utility Hazard? | N/A  |
|                                                         | Obstruction Type      |       |     | Storm Grate/Utility Type    |      |
|                                                         |                       | N/A   |     |                             | N/A  |
|                                                         |                       |       | Yes | Surface Condition? (G/P)    | Good |
|                                                         |                       |       |     |                             |      |