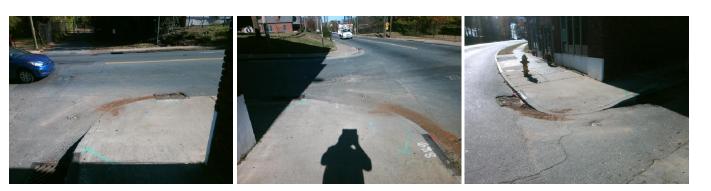

## Access Compliance Report Public Rights-of-Way (Curb Ramps)

|                                         |                                 |                              | -       | -                                             |                       |           |                    |                             |      |
|-----------------------------------------|---------------------------------|------------------------------|---------|-----------------------------------------------|-----------------------|-----------|--------------------|-----------------------------|------|
| Intersection ID: 10156                  | 6 Main Street: BEATTIES_FORD_RD |                              |         | Street:                                       | MILL_RD               | Location: | SW                 |                             |      |
| ADA ID: 3577BAC8CDEE                    | DEE Ramp Type: PerpDiag         |                              |         | nitial Pass/Fail: Fail Overall Compliance: No |                       |           |                    | o Severity Score:           | 25   |
| Codes/Mitigation Info/Possible Solution |                                 |                              |         | Field Measurements/Component Compliance       |                       |           |                    |                             |      |
|                                         | Market Market                   | Possible Solutions:          |         |                                               |                       |           | liance Description | Data                        |      |
|                                         |                                 | Remove & Replace Curb Ramp   | With    | N/A                                           | Ramp Length (in)      | 49.0      | No                 | Ramp Slope (%)              | 14.1 |
|                                         |                                 | Two New Directional Ramps or | ••••    | Yes                                           | Ramp Width (in)       | 58.0      | Yes                | Ramp XSlope (%)             | 0.2  |
| Casona ve +                             |                                 | Equivalent.                  |         | N/A                                           | Flare Type LT         | N/A       | N/A                | Flare Type RT               | N/A  |
|                                         |                                 |                              |         | N/A                                           | Flare Slope LT (%)    | N/A       | N/A                | Flare Slope RT (%)          | N/A  |
|                                         |                                 | ¢                            |         | N/A                                           | Flare Traversable LT? | N/A       | N/A                | Flare Traversable RT?       | N/A  |
|                                         |                                 |                              |         | N/A                                           | Landing Length (in)   | N/A       | N/A                | DWS Provided?               | N/A  |
| MILL_RD A                               |                                 | Surveyor Notes:              |         | N/A                                           | Landing Width (in)    | N/A       | N/A                | DWS Contrast?               | N/A  |
|                                         |                                 | N/A                          |         | N/A                                           | Landing Slope (%)     | N/A       | N/A                | DWS Length (in)             | N/A  |
|                                         |                                 |                              |         | N/A                                           | Landing X Slope (%)   | N/A       | N/A                | DWS Full Width?             | N/A  |
|                                         |                                 |                              |         | N/A                                           | Landing Curb? (Y/N)   | N/A       | N/A                | DWS Offset (in)             | N/A  |
| ······································  | Kolling P                       |                              |         | N/A                                           | Shared Landing?       | N/A       |                    |                             |      |
|                                         | 11 Lin                          | PROW/ADA:                    |         | N/A                                           | Gutter Ponding?       | Yes       | N/A                | Gutter Slope (%)            | N/A  |
| Cite - It I                             | 1 m                             | Not Found, R304.2.2          |         | N/A                                           | Gutter Lip Ht (in)    | N/A       | N/A                | Gutter X Slope (%)          | N/A  |
|                                         |                                 | Not 1 ound, No04.2.2         |         | N/A                                           | Painted X Walk1?      | No        | N/A                | Painted X Walk2?            | No   |
| Street 1 Name BEATTIES FORD RD          |                                 |                              |         |                                               | X Walk 1 Direction    | To E      |                    | X Walk 2 Direction          | To N |
|                                         |                                 |                              |         | N/A                                           | X Walk 1 Width (in)   | N/A       | N/A                | X Walk 2 Width (in)         | N/A  |
|                                         |                                 |                              |         |                                               | X Walk 1 Slope (%)    | 6.7       |                    | X Walk 2 Slope (%)          | 2.2  |
| Stop Condition-Street 2                 | None                            |                              |         |                                               | X Walk 1 X Slope (%)  | 1.7       |                    | X Walk 2 X Slope (%)        | 0.5  |
| Street 2 Name                           | MILL RD                         |                              |         | N/A                                           | Ramp inside XWalk1?   | N/A       | N/A                | Ramp inside XWalk2?         | N/A  |
| Stop Condition-Street 1                 | StopSign                        |                              |         |                                               | Road Slope (%)        | 0.4       | N/A                | Clear Space?                | N/A  |
|                                         |                                 |                              |         |                                               | Road X Slope (%)      | 4.8       | N/A                | Clear Space to XWalk (in)   | N/A  |
|                                         |                                 |                              |         | N/A                                           | Any Obstructions?     | N/A       | N/A                | Storm Grate/Utility Hazard? | N/A  |
|                                         |                                 | Total Cost: \$               | 3200.00 |                                               | Obstruction Type      |           |                    | Storm Grate/Utility Type    |      |
|                                         |                                 | •                            |         |                                               | <i>,</i> ,            | N/A       |                    |                             | N/A  |
|                                         |                                 |                              |         |                                               |                       |           |                    |                             |      |

**Yes** Surface Condition? (G/P)

Good