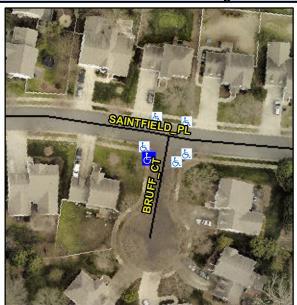

## Access Compliance Report Public Rights-of-Way (Curb Ramps)

Intersection ID: 24503 Main Street: BRUFF\_CT Cross Street: SAINTFIELD\_PL Location: SW

ADA ID: 357F92EEE61B Ramp Type: Perp Initial Pass/Fail: Fail Overall Compliance: No Severity Score: 17.5

## Field Measurements/Component Compliance

Street 1 Name

BRUFF CT
Stop Condition-Street 2
StopSign
Street 2 Name
N/A
Stop Condition-Street 1
N/A

| ~   | Possible Solutions:           |
|-----|-------------------------------|
| -   | Remove & Replace Entire Ramp. |
| 300 | Surveyor Notes:               |
|     | N/A                           |
|     | PROW/ADA:                     |
|     | R304.5.1                      |
|     |                               |
|     |                               |