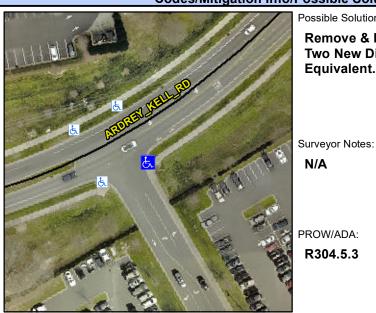

## **Access Compliance Report Public Rights-of-Way** (Curb Ramps)

Intersection ID: 51052 Main Street: ARDREY KELL RD **Cross Street: N/A** Location: SE ADA ID: 357FEA5E8535 Ramp Type: PerpDiag Initial Pass/Fail: Fail **Overall Compliance: No Severity Score:** 12.5

## Field Measurements/Component Compliance

Street 1 Name **ARDREY KELL RD** Stop Condition-Street 2 Street 2 Name **ENTRANCE** Stop Condition-Street 1

Possible Solutions: **Remove & Replace Curb Ramp With Two New Directional Ramps or** Equivalent.