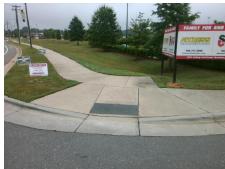

## Field Measurements/Component Compliance

Street 1 Name **ARDREY KELL RD** Stop Condition-Street 2 Street 2 Name **ENTRANCE** Stop Condition-Street 1

Possible Solutions: **Remove & Replace Curb Ramp With Two New Directional Ramps or** Equivalent.

N/A

PROW/ADA:

R304.5.3

None StopSign

> Total Cost: 3200.00

| Compliance Description Data |                       | Data  | Comp | liance Description          | Data  |
|-----------------------------|-----------------------|-------|------|-----------------------------|-------|
| N/A                         | Ramp Length (in)      | 88.0  | Yes  | Ramp Slope (%)              | 5.2   |
| Yes                         | Ramp Width (in)       | 48.0  | No   | Ramp XSlope (%)             | 5.1   |
| N/A                         | Flare Type LT         | N/A   | N/A  | Flare Type RT               | N/A   |
| N/A                         | Flare Slope LT (%)    | N/A   | N/A  | Flare Slope RT (%)          | N/A   |
| N/A                         | Flare Traversable LT? | N/A   | N/A  | Flare Traversable RT?       | N/A   |
| N/A                         | Landing Length (in)   | N/A   | N/A  | DWS Provided?               | N/A   |
| N/A                         | Landing Width (in)    | N/A   | N/A  | DWS Contrast?               | N/A   |
| N/A                         | Landing Slope (%)     | N/A   | N/A  | DWS Length (in)             | N/A   |
| N/A                         | Landing X Slope (%)   | N/A   | N/A  | DWS Full Width?             | N/A   |
| N/A                         | Landing Curb? (Y/N)   | N/A   | N/A  | DWS Offset (in)             | N/A   |
| N/A                         | Shared Landing?       | N/A   |      |                             |       |
| N/A                         | Gutter Ponding?       | N/A   | N/A  | Gutter Slope (%)            | N/A   |
| N/A                         | Gutter Lip Ht (in)    | N/A   | N/A  | Gutter X Slope (%)          | N/A   |
| N/A                         | Painted X Walk1?      | No    | N/A  | Painted X Walk2?            | No    |
|                             | X Walk 1 Direction    | To NW |      | X Walk 2 Direction          | To SW |
| N/A                         | X Walk 1 Width (in)   | N/A   | N/A  | X Walk 2 Width (in)         | N/A   |
|                             | X Walk 1 Slope (%)    | 0.9   |      | X Walk 2 Slope (%)          | 3.4   |
|                             | X Walk 1 X Slope (%)  | 2.6   |      | X Walk 2 X Slope (%)        | 2.4   |
| N/A                         | Ramp inside XWalk1?   | N/A   | N/A  | Ramp inside XWalk2?         | N/A   |
|                             | Road Slope (%)        | 1.2   | N/A  | Clear Space?                | N/A   |
|                             | Road X Slope (%)      | 2.0   | N/A  | Clear Space to XWalk (in)   | N/A   |
| N/A                         | Any Obstructions?     | N/A   | N/A  | Storm Grate/Utility Hazard? | N/A   |
|                             | Obstruction Type      |       |      | Storm Grate/Utility Type    |       |
|                             |                       | N/A   |      |                             | N/A   |
|                             |                       |       | Yes  | Surface Condition? (G/P)    | Good  |