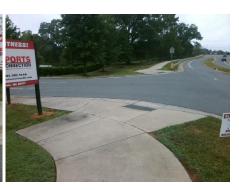

## Field Measurements/Component Compliance

Street 1 Name **ARDREY KELL RD** Stop Condition-Street 2 Street 2 Name **ENTRANCE** Stop Condition-Street 1

Possible Solutions: **Remove & Replace Curb Ramp With Two New Directional Ramps or** Equivalent.

N/A

PROW/ADA:

R304.5.3

None StopSign

> Total Cost: 3200.00

| Compliance Description Data |                       | Data  | Comp | liance Description          | Data  |
|-----------------------------|-----------------------|-------|------|-----------------------------|-------|
| N/A                         | Ramp Length (in)      | 88.0  | Yes  | Ramp Slope (%)              | 5.2   |
| Yes                         | Ramp Width (in)       | 48.0  | No   | Ramp XSlope (%)             | 5.1   |
| N/A                         | Flare Type LT         | N/A   | N/A  | Flare Type RT               | N/A   |
| N/A                         | Flare Slope LT (%)    | N/A   | N/A  | Flare Slope RT (%)          | N/A   |
| N/A                         | Flare Traversable LT? | N/A   | N/A  | Flare Traversable RT?       | N/A   |
| N/A                         | Landing Length (in)   | N/A   | N/A  | DWS Provided?               | N/A   |
| N/A                         | Landing Width (in)    | N/A   | N/A  | DWS Contrast?               | N/A   |
| N/A                         | Landing Slope (%)     | N/A   | N/A  | DWS Length (in)             | N/A   |
| N/A                         | Landing X Slope (%)   | N/A   | N/A  | DWS Full Width?             | N/A   |
| N/A                         | Landing Curb? (Y/N)   | N/A   | N/A  | DWS Offset (in)             | N/A   |
| N/A                         | Shared Landing?       | N/A   |      |                             |       |
| N/A                         | Gutter Ponding?       | N/A   | N/A  | Gutter Slope (%)            | N/A   |
| N/A                         | Gutter Lip Ht (in)    | N/A   | N/A  | Gutter X Slope (%)          | N/A   |
| N/A                         | Painted X Walk1?      | No    | N/A  | Painted X Walk2?            | No    |
|                             | X Walk 1 Direction    | To NW |      | X Walk 2 Direction          | To SW |
| N/A                         | X Walk 1 Width (in)   | N/A   | N/A  | X Walk 2 Width (in)         | N/A   |
|                             | X Walk 1 Slope (%)    | 0.9   |      | X Walk 2 Slope (%)          | 3.4   |
|                             | X Walk 1 X Slope (%)  | 2.6   |      | X Walk 2 X Slope (%)        | 2.4   |
| N/A                         | Ramp inside XWalk1?   | N/A   | N/A  | Ramp inside XWalk2?         | N/A   |
|                             | Road Slope (%)        | 1.2   | N/A  | Clear Space?                | N/A   |
|                             | Road X Slope (%)      | 2.0   | N/A  | Clear Space to XWalk (in)   | N/A   |
| N/A                         | Any Obstructions?     | N/A   | N/A  | Storm Grate/Utility Hazard? | N/A   |
|                             | Obstruction Type      |       |      | Storm Grate/Utility Type    |       |
|                             |                       | N/A   |      |                             | N/A   |
|                             |                       |       | Yes  | Surface Condition? (G/P)    | Good  |