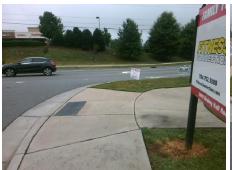

## Field Measurements/Component Compliance

Street 1 Name **ARDREY KELL RD** Stop Condition-Street 2 Street 2 Name **ENTRANCE** Stop Condition-Street 1

Possible Solutions: **Remove & Replace Curb Ramp With Two New Directional Ramps or** Equivalent.

N/A

PROW/ADA:

R304.5.3

None StopSign

> Total Cost: 3200.00

| Compliance Description Data |                       | Data  | Comp | liance Description          | Data  |
|-----------------------------|-----------------------|-------|------|-----------------------------|-------|
| N/A                         | Ramp Length (in)      | 88.0  | Yes  | Ramp Slope (%)              | 5.2   |
| Yes                         | Ramp Width (in)       | 48.0  | No   | Ramp XSlope (%)             | 5.1   |
| N/A                         | Flare Type LT         | N/A   | N/A  | Flare Type RT               | N/A   |
| N/A                         | Flare Slope LT (%)    | N/A   | N/A  | Flare Slope RT (%)          | N/A   |
| N/A                         | Flare Traversable LT? | N/A   | N/A  | Flare Traversable RT?       | N/A   |
| N/A                         | Landing Length (in)   | N/A   | N/A  | DWS Provided?               | N/A   |
| N/A                         | Landing Width (in)    | N/A   | N/A  | DWS Contrast?               | N/A   |
| N/A                         | Landing Slope (%)     | N/A   | N/A  | DWS Length (in)             | N/A   |
| N/A                         | Landing X Slope (%)   | N/A   | N/A  | DWS Full Width?             | N/A   |
| N/A                         | Landing Curb? (Y/N)   | N/A   | N/A  | DWS Offset (in)             | N/A   |
| N/A                         | Shared Landing?       | N/A   |      |                             |       |
| N/A                         | Gutter Ponding?       | N/A   | N/A  | Gutter Slope (%)            | N/A   |
| N/A                         | Gutter Lip Ht (in)    | N/A   | N/A  | Gutter X Slope (%)          | N/A   |
| N/A                         | Painted X Walk1?      | No    | N/A  | Painted X Walk2?            | No    |
|                             | X Walk 1 Direction    | To NW |      | X Walk 2 Direction          | To SW |
| N/A                         | X Walk 1 Width (in)   | N/A   | N/A  | X Walk 2 Width (in)         | N/A   |
|                             | X Walk 1 Slope (%)    | 0.9   |      | X Walk 2 Slope (%)          | 3.4   |
|                             | X Walk 1 X Slope (%)  | 2.6   |      | X Walk 2 X Slope (%)        | 2.4   |
| N/A                         | Ramp inside XWalk1?   | N/A   | N/A  | Ramp inside XWalk2?         | N/A   |
|                             | Road Slope (%)        | 1.2   | N/A  | Clear Space?                | N/A   |
|                             | Road X Slope (%)      | 2.0   | N/A  | Clear Space to XWalk (in)   | N/A   |
| N/A                         | Any Obstructions?     | N/A   | N/A  | Storm Grate/Utility Hazard? | N/A   |
|                             | Obstruction Type      |       |      | Storm Grate/Utility Type    |       |
|                             |                       | N/A   |      |                             | N/A   |
|                             |                       |       | Yes  | Surface Condition? (G/P)    | Good  |