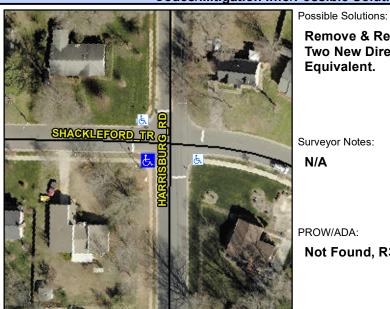

## **Access Compliance Report Public Rights-of-Way** (Curb Ramps)

Intersection ID: 14852 Main Street: HARRISBURG RD **Cross Street: SHACKLEFORD TR** Location: SW ADA ID: 358004A28F5A Ramp Type: PerpDiag Initial Pass/Fail: Fail **Overall Compliance: No Severity Score:** 12.5

## Field Measurements/Component Compliance

Street 1 Name Stop Condition-Street 2 Street 2 Name Stop Condition-Street 1

HARRISBURG RD StopSign SHACKLEFORD TR StopSign

Remove & Replace Curb Ramp With Two New Directional Ramps or Equivalent.