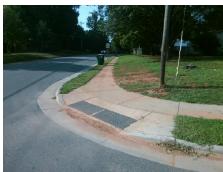

## Field Measurements/Component Compliance

Street 1 Name Stop Condition-Street 2 Street 2 Name Stop Condition-Street 1

HARRISBURG RD StopSign SHACKLEFORD TR StopSign

Remove & Replace Curb Ramp With Two New Directional Ramps or Equivalent.

N/A

PROW/ADA:

Not Found, R304.2.2

Total Cost:

| Compliance Description Date |                       | Data  | Compliance Description |                             | Data  |
|-----------------------------|-----------------------|-------|------------------------|-----------------------------|-------|
| N/A                         | Ramp Length (in)      | 47.0  | No                     | Ramp Slope (%)              | 10.8  |
| Yes                         | Ramp Width (in)       | 96.0  | Yes                    | Ramp XSlope (%)             | 0.6   |
| N/A                         | Flare Type LT         | N/A   | N/A                    | Flare Type RT               | N/A   |
| N/A                         | Flare Slope LT (%)    | N/A   | N/A                    | Flare Slope RT (%)          | N/A   |
| N/A                         | Flare Traversable LT? | N/A   | N/A                    | Flare Traversable RT?       | N/A   |
| N/A                         | Landing Length (in)   | N/A   | N/A                    | DWS Provided?               | N/A   |
| N/A                         | Landing Width (in)    | N/A   | N/A                    | DWS Contrast?               | N/A   |
| N/A                         | Landing Slope (%)     | N/A   | N/A                    | DWS Length (in)             | N/A   |
| N/A                         | Landing X Slope (%)   | N/A   | N/A                    | DWS Full Width?             | N/A   |
| N/A                         | Landing Curb? (Y/N)   | N/A   | N/A                    | DWS Offset (in)             | N/A   |
| N/A                         | Shared Landing?       | N/A   |                        |                             |       |
| N/A                         | Gutter Ponding?       | N/A   | N/A                    | Gutter Slope (%)            | N/A   |
| N/A                         | Gutter Lip Ht (in)    | N/A   | N/A                    | Gutter X Slope (%)          | N/A   |
| N/A                         | Painted X Walk1?      | No    | N/A                    | Painted X Walk2?            | No    |
|                             | X Walk 1 Direction    | To SE |                        | X Walk 2 Direction          | To NE |
| N/A                         | X Walk 1 Width (in)   | N/A   | N/A                    | X Walk 2 Width (in)         | N/A   |
|                             | X Walk 1 Slope (%)    | 1.3   |                        | X Walk 2 Slope (%)          | 0.4   |
|                             | X Walk 1 X Slope (%)  | 0.7   |                        | X Walk 2 X Slope (%)        | 0.5   |
| N/A                         | Ramp inside XWalk1?   | N/A   | N/A                    | Ramp inside XWalk2?         | N/A   |
|                             | Road Slope (%)        | 0.4   | N/A                    | Clear Space?                | N/A   |
|                             | Road X Slope (%)      | 0.5   | N/A                    | Clear Space to XWalk (in)   | N/A   |
| N/A                         | Any Obstructions?     | N/A   | N/A                    | Storm Grate/Utility Hazard? | N/A   |
|                             | Obstruction Type      |       |                        | Storm Grate/Utility Type    |       |
|                             |                       | N/A   |                        |                             | N/A   |