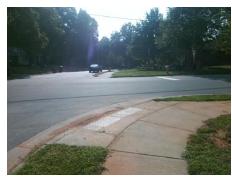

## Field Measurements/Component Compliance

Street 1 Name Stop Condition-Street 2 Street 2 Name Stop Condition-Street 1

HARRISBURG RD StopSign SHACKLEFORD TR StopSign

Remove & Replace Curb Ramp With Two New Directional Ramps or Equivalent.

N/A

PROW/ADA:

Not Found, R304.2.2

Total Cost:

| Compliance Description Date |                       | Data  | Compliance Description |                             | Data  |
|-----------------------------|-----------------------|-------|------------------------|-----------------------------|-------|
| N/A                         | Ramp Length (in)      | 47.0  | No                     | Ramp Slope (%)              | 10.8  |
| Yes                         | Ramp Width (in)       | 96.0  | Yes                    | Ramp XSlope (%)             | 0.6   |
| N/A                         | Flare Type LT         | N/A   | N/A                    | Flare Type RT               | N/A   |
| N/A                         | Flare Slope LT (%)    | N/A   | N/A                    | Flare Slope RT (%)          | N/A   |
| N/A                         | Flare Traversable LT? | N/A   | N/A                    | Flare Traversable RT?       | N/A   |
| N/A                         | Landing Length (in)   | N/A   | N/A                    | DWS Provided?               | N/A   |
| N/A                         | Landing Width (in)    | N/A   | N/A                    | DWS Contrast?               | N/A   |
| N/A                         | Landing Slope (%)     | N/A   | N/A                    | DWS Length (in)             | N/A   |
| N/A                         | Landing X Slope (%)   | N/A   | N/A                    | DWS Full Width?             | N/A   |
| N/A                         | Landing Curb? (Y/N)   | N/A   | N/A                    | DWS Offset (in)             | N/A   |
| N/A                         | Shared Landing?       | N/A   |                        |                             |       |
| N/A                         | Gutter Ponding?       | N/A   | N/A                    | Gutter Slope (%)            | N/A   |
| N/A                         | Gutter Lip Ht (in)    | N/A   | N/A                    | Gutter X Slope (%)          | N/A   |
| N/A                         | Painted X Walk1?      | No    | N/A                    | Painted X Walk2?            | No    |
|                             | X Walk 1 Direction    | To SE |                        | X Walk 2 Direction          | To NE |
| N/A                         | X Walk 1 Width (in)   | N/A   | N/A                    | X Walk 2 Width (in)         | N/A   |
|                             | X Walk 1 Slope (%)    | 1.3   |                        | X Walk 2 Slope (%)          | 0.4   |
|                             | X Walk 1 X Slope (%)  | 0.7   |                        | X Walk 2 X Slope (%)        | 0.5   |
| N/A                         | Ramp inside XWalk1?   | N/A   | N/A                    | Ramp inside XWalk2?         | N/A   |
|                             | Road Slope (%)        | 0.4   | N/A                    | Clear Space?                | N/A   |
|                             | Road X Slope (%)      | 0.5   | N/A                    | Clear Space to XWalk (in)   | N/A   |
| N/A                         | Any Obstructions?     | N/A   | N/A                    | Storm Grate/Utility Hazard? | N/A   |
|                             | Obstruction Type      |       |                        | Storm Grate/Utility Type    |       |
|                             |                       | N/A   |                        |                             | N/A   |