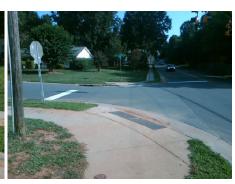

## Field Measurements/Component Compliance

Street 1 Name Stop Condition-Street 2 Street 2 Name Stop Condition-Street 1

HARRISBURG RD StopSign SHACKLEFORD TR StopSign

Remove & Replace Curb Ramp With Two New Directional Ramps or Equivalent.

N/A

PROW/ADA:

Not Found, R304.2.2

Total Cost:

| Compliance Description Date |                       | Data  | Compliance Description |                             | Data  |
|-----------------------------|-----------------------|-------|------------------------|-----------------------------|-------|
| N/A                         | Ramp Length (in)      | 47.0  | No                     | Ramp Slope (%)              | 10.8  |
| Yes                         | Ramp Width (in)       | 96.0  | Yes                    | Ramp XSlope (%)             | 0.6   |
| N/A                         | Flare Type LT         | N/A   | N/A                    | Flare Type RT               | N/A   |
| N/A                         | Flare Slope LT (%)    | N/A   | N/A                    | Flare Slope RT (%)          | N/A   |
| N/A                         | Flare Traversable LT? | N/A   | N/A                    | Flare Traversable RT?       | N/A   |
| N/A                         | Landing Length (in)   | N/A   | N/A                    | DWS Provided?               | N/A   |
| N/A                         | Landing Width (in)    | N/A   | N/A                    | DWS Contrast?               | N/A   |
| N/A                         | Landing Slope (%)     | N/A   | N/A                    | DWS Length (in)             | N/A   |
| N/A                         | Landing X Slope (%)   | N/A   | N/A                    | DWS Full Width?             | N/A   |
| N/A                         | Landing Curb? (Y/N)   | N/A   | N/A                    | DWS Offset (in)             | N/A   |
| N/A                         | Shared Landing?       | N/A   |                        |                             |       |
| N/A                         | Gutter Ponding?       | N/A   | N/A                    | Gutter Slope (%)            | N/A   |
| N/A                         | Gutter Lip Ht (in)    | N/A   | N/A                    | Gutter X Slope (%)          | N/A   |
| N/A                         | Painted X Walk1?      | No    | N/A                    | Painted X Walk2?            | No    |
|                             | X Walk 1 Direction    | To SE |                        | X Walk 2 Direction          | To NE |
| N/A                         | X Walk 1 Width (in)   | N/A   | N/A                    | X Walk 2 Width (in)         | N/A   |
|                             | X Walk 1 Slope (%)    | 1.3   |                        | X Walk 2 Slope (%)          | 0.4   |
|                             | X Walk 1 X Slope (%)  | 0.7   |                        | X Walk 2 X Slope (%)        | 0.5   |
| N/A                         | Ramp inside XWalk1?   | N/A   | N/A                    | Ramp inside XWalk2?         | N/A   |
|                             | Road Slope (%)        | 0.4   | N/A                    | Clear Space?                | N/A   |
|                             | Road X Slope (%)      | 0.5   | N/A                    | Clear Space to XWalk (in)   | N/A   |
| N/A                         | Any Obstructions?     | N/A   | N/A                    | Storm Grate/Utility Hazard? | N/A   |
|                             | Obstruction Type      |       |                        | Storm Grate/Utility Type    |       |
|                             |                       | N/A   |                        |                             | N/A   |