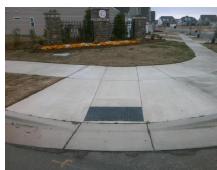

## **Access Compliance Report Public Rights-of-Way** (Curb Ramps)

Data

3.9

5.1

N/A

Intersection ID: 53743 Main Street: SMITH RD Cross Street: CANTERBURY CASTLE DR Location: NE **Severity Score:** 12.5 ADA ID: 35912AB31C1F Ramp Type: BlendTrans1 Initial Pass/Fail: Fail **Overall Compliance: No** 

Data

96.0

48.0

N/A

**SMITH RD** Street 1 Name Stop Condition-Street 1 None N/A Street 2 Name

Possible Solutions: Remove & Replace Curb Ramp With Two New Directional Ramps or Equivalent. N/A R304.5.3