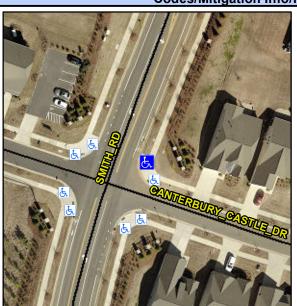

## **Access Compliance Report Public Rights-of-Way** (Curb Ramps)

Data

3.9

5.1

N/A

Intersection ID: 53743 Main Street: SMITH RD Cross Street: CANTERBURY CASTLE DR Location: NE **Severity Score:** 12.5 ADA ID: 35912AB31C1F Ramp Type: BlendTrans1 Initial Pass/Fail: Fail **Overall Compliance: No** 

Data

96.0

48.0

N/A

**SMITH RD** Street 1 Name Stop Condition-Street 1 None N/A Street 2 Name

Possible Solutions: Remove & Replace Curb Ramp With Two New Directional Ramps or Equivalent. N/A R304.5.3