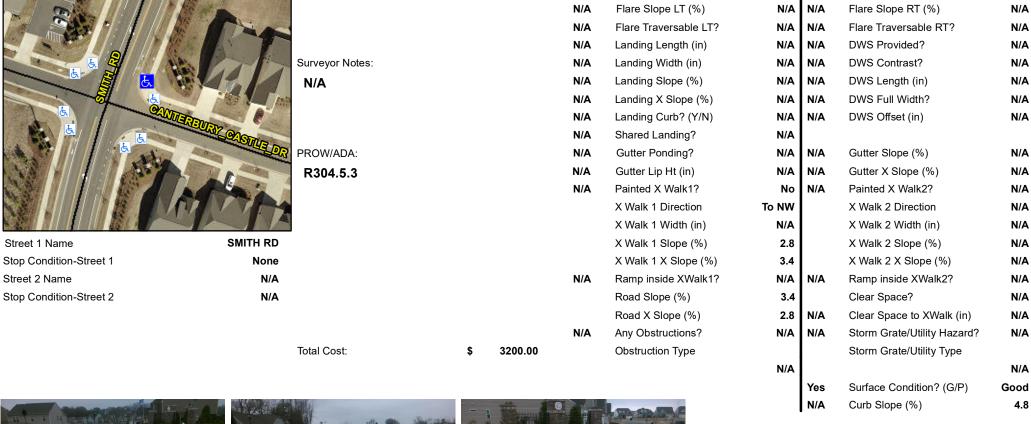

## **Access Compliance Report Public Rights-of-Way** (Curb Ramps)

Data

3.9

5.1

N/A

Intersection ID: 53743 Main Street: SMITH RD Cross Street: CANTERBURY CASTLE DR Location: NE **Severity Score:** 12.5 ADA ID: 35912AB31C1F Ramp Type: BlendTrans1 Initial Pass/Fail: Fail **Overall Compliance: No** 

Compliance Description

N/A

Yes

N/A

Ramp Length (in)

Ramp Width (in)

Flare Type LT

Codes/Mitigation Info/Possible Solution

Field Measurements/Component Compliance

Yes

No

N/A

Compliance Description

Flare Type RT

BlendTrans Slope (%)

BlendTrans XSlope (%)

Data

96.0

48.0

N/A

**SMITH RD** Street 1 Name Stop Condition-Street 1 None N/A Street 2 Name

Possible Solutions: Remove & Replace Curb Ramp With Two New Directional Ramps or Equivalent. N/A R304.5.3