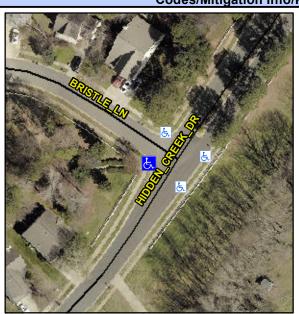

## Access Compliance Report Public Rights-of-Way (Curb Ramps)

Intersection ID: 30211 Main Street: BRISTLE\_LN Cross Street: HIDDEN\_CREEK\_DR Location: W

ADA ID: 3597182DBA84 Ramp Type: PerpDiag Initial Pass/Fail: Fail Overall Compliance: No Severity Score: 8.75

## Field Measurements/Component Compliance

Street 1 Name
Stop Condition-Street 2
Street 2 Name
Stop Condition-Street 1

HIDDEN CREEK DR None BRISTLE LN StopSign Possible Solutions:

Remove & Replace Curb Ramp With Two New Directional Ramps or Equivalent.