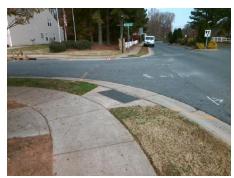

## Field Measurements/Component Compliance

Street 1 Name
Stop Condition-Street 2
Street 2 Name
Stop Condition-Street 1

HIDDEN CREEK DR None BRISTLE LN StopSign Possible Solutions:

Remove & Replace Curb Ramp With Two New Directional Ramps or Equivalent.

Surveyor Notes:

N/A

PROW/ADA:

Not Found, R304.5.1

Total Cost: \$ 3200.00

| Field Measurements/Component Compilance |                       |       |                        |                             |       |
|-----------------------------------------|-----------------------|-------|------------------------|-----------------------------|-------|
| Compliance Description                  |                       | Data  | Compliance Description |                             | Data  |
| N/A                                     | Ramp Length (in)      | 45.5  | Yes                    | Ramp Slope (%)              | 5.2   |
| No                                      | Ramp Width (in)       | 44.0  | Yes                    | Ramp XSlope (%)             | 1.8   |
| N/A                                     | Flare Type LT         | N/A   | N/A                    | Flare Type RT               | N/A   |
| N/A                                     | Flare Slope LT (%)    | N/A   | N/A                    | Flare Slope RT (%)          | N/A   |
| N/A                                     | Flare Traversable LT? | N/A   | N/A                    | Flare Traversable RT?       | N/A   |
| N/A                                     | Landing Length (in)   | N/A   | N/A                    | DWS Provided?               | N/A   |
| N/A                                     | Landing Width (in)    | N/A   | N/A                    | DWS Contrast?               | N/A   |
| N/A                                     | Landing Slope (%)     | N/A   | N/A                    | DWS Length (in)             | N/A   |
| N/A                                     | Landing X Slope (%)   | N/A   | N/A                    | DWS Full Width?             | N/A   |
| N/A                                     | Landing Curb? (Y/N)   | N/A   | N/A                    | DWS Offset (in)             | N/A   |
| N/A                                     | Shared Landing?       | N/A   |                        |                             |       |
| N/A                                     | Gutter Ponding?       | N/A   | N/A                    | Gutter Slope (%)            | N/A   |
| N/A                                     | Gutter Lip Ht (in)    | N/A   | N/A                    | Gutter X Slope (%)          | N/A   |
| N/A                                     | Painted X Walk1?      | No    | N/A                    | Painted X Walk2?            | No    |
|                                         | X Walk 1 Direction    | To SE |                        | X Walk 2 Direction          | To NE |
| N/A                                     | X Walk 1 Width (in)   | N/A   | N/A                    | X Walk 2 Width (in)         | N/A   |
|                                         | X Walk 1 Slope (%)    | 0.2   |                        | X Walk 2 Slope (%)          | 1.7   |
|                                         | X Walk 1 X Slope (%)  | 0.8   |                        | X Walk 2 X Slope (%)        | 1.1   |
| N/A                                     | Ramp inside XWalk1?   | N/A   | N/A                    | Ramp inside XWalk2?         | N/A   |
|                                         | Road Slope (%)        | 1.4   | N/A                    | Clear Space?                | N/A   |
|                                         | Road X Slope (%)      | 1.1   | N/A                    | Clear Space to XWalk (in)   | N/A   |
| N/A                                     | Any Obstructions?     | N/A   | N/A                    | Storm Grate/Utility Hazard? | N/A   |
|                                         | Obstruction Type      |       |                        | Storm Grate/Utility Type    |       |
|                                         |                       | N/A   |                        |                             | N/A   |
|                                         |                       |       | Yes                    | Surface Condition? (G/P)    | Good  |