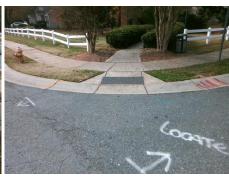

## Field Measurements/Component Compliance

Street 1 Name
Stop Condition-Street 2
Street 2 Name
Stop Condition-Street 1

HIDDEN CREEK DR None BRISTLE LN StopSign Possible Solutions:

Remove & Replace Curb Ramp With Two New Directional Ramps or Equivalent.

Surveyor Notes:

N/A

PROW/ADA:

Not Found, R304.5.1

Total Cost: \$ 3200.00

| Field Measurements/Component Compilance |                       |       |                        |                             |       |
|-----------------------------------------|-----------------------|-------|------------------------|-----------------------------|-------|
| Compliance Description                  |                       | Data  | Compliance Description |                             | Data  |
| N/A                                     | Ramp Length (in)      | 45.5  | Yes                    | Ramp Slope (%)              | 5.2   |
| No                                      | Ramp Width (in)       | 44.0  | Yes                    | Ramp XSlope (%)             | 1.8   |
| N/A                                     | Flare Type LT         | N/A   | N/A                    | Flare Type RT               | N/A   |
| N/A                                     | Flare Slope LT (%)    | N/A   | N/A                    | Flare Slope RT (%)          | N/A   |
| N/A                                     | Flare Traversable LT? | N/A   | N/A                    | Flare Traversable RT?       | N/A   |
| N/A                                     | Landing Length (in)   | N/A   | N/A                    | DWS Provided?               | N/A   |
| N/A                                     | Landing Width (in)    | N/A   | N/A                    | DWS Contrast?               | N/A   |
| N/A                                     | Landing Slope (%)     | N/A   | N/A                    | DWS Length (in)             | N/A   |
| N/A                                     | Landing X Slope (%)   | N/A   | N/A                    | DWS Full Width?             | N/A   |
| N/A                                     | Landing Curb? (Y/N)   | N/A   | N/A                    | DWS Offset (in)             | N/A   |
| N/A                                     | Shared Landing?       | N/A   |                        |                             |       |
| N/A                                     | Gutter Ponding?       | N/A   | N/A                    | Gutter Slope (%)            | N/A   |
| N/A                                     | Gutter Lip Ht (in)    | N/A   | N/A                    | Gutter X Slope (%)          | N/A   |
| N/A                                     | Painted X Walk1?      | No    | N/A                    | Painted X Walk2?            | No    |
|                                         | X Walk 1 Direction    | To SE |                        | X Walk 2 Direction          | To NE |
| N/A                                     | X Walk 1 Width (in)   | N/A   | N/A                    | X Walk 2 Width (in)         | N/A   |
|                                         | X Walk 1 Slope (%)    | 0.2   |                        | X Walk 2 Slope (%)          | 1.7   |
|                                         | X Walk 1 X Slope (%)  | 0.8   |                        | X Walk 2 X Slope (%)        | 1.1   |
| N/A                                     | Ramp inside XWalk1?   | N/A   | N/A                    | Ramp inside XWalk2?         | N/A   |
|                                         | Road Slope (%)        | 1.4   | N/A                    | Clear Space?                | N/A   |
|                                         | Road X Slope (%)      | 1.1   | N/A                    | Clear Space to XWalk (in)   | N/A   |
| N/A                                     | Any Obstructions?     | N/A   | N/A                    | Storm Grate/Utility Hazard? | N/A   |
|                                         | Obstruction Type      |       |                        | Storm Grate/Utility Type    |       |
|                                         |                       | N/A   |                        |                             | N/A   |
|                                         |                       |       | Yes                    | Surface Condition? (G/P)    | Good  |