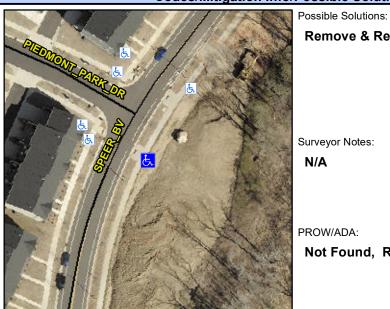

## **Access Compliance Report Public Rights-of-Way** (Curb Ramps)

Intersection ID: 10038507 Main Street: SPEER\_BV Cross Street: N/A Location: Severity Score: 21.25 **Overall Compliance: No** ADA ID: 3599EE336788 Ramp Type: Perp Initial Pass/Fail: Fail

**Codes/Mitigation Info/Possible Solution** 

Street 1 Name **SPEER BV** Stop Condition-Street 2 None Street 2 Name N/A Stop Condition-Street 1 N/A

| Ñ.        | r decisio dellaterio.         |  |  |  |  |  |  |  |
|-----------|-------------------------------|--|--|--|--|--|--|--|
|           | Remove & Replace Entire Ramp. |  |  |  |  |  |  |  |
| April 10  |                               |  |  |  |  |  |  |  |
| 100       |                               |  |  |  |  |  |  |  |
| 3         |                               |  |  |  |  |  |  |  |
| Section 1 | Surveyor Notes:               |  |  |  |  |  |  |  |
| F 2       | N/A                           |  |  |  |  |  |  |  |
| 4         |                               |  |  |  |  |  |  |  |
| 1.35      |                               |  |  |  |  |  |  |  |
| Sec. of   | PROW/ADA:                     |  |  |  |  |  |  |  |
|           | Not Found, R304.5.1, R304.2.2 |  |  |  |  |  |  |  |
| 100       |                               |  |  |  |  |  |  |  |
|           |                               |  |  |  |  |  |  |  |
|           |                               |  |  |  |  |  |  |  |
|           |                               |  |  |  |  |  |  |  |
|           |                               |  |  |  |  |  |  |  |