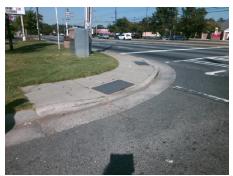

## Field Measurements/Component Compliance

Compliance Description

Data

N/A

Yes

Surface Condition? (G/P)

WINTERHAVEN DR Street 1 Name Stop Condition-Street 2 Signal N/A Street 2 Name Stop Condition-Street 1 N/A Possible Solutions: Compliance Description Remove & Replace Entire Ramp. Restripe Crosswalk. Surveyor Notes: N/A PROW/ADA: R304.5.1

Total Cost: 2050.00

Yes N/A Ramp Length (in) 61.0 Ramp Slope (%) Yes Ramp XSlope (%) No Ramp Width (in) 41.0 N/A N/A Flare Type LT N/A Flare Type RT N/A Flare Slope LT (%) N/A N/A Flare Slope RT (%) N/A Flare Traversable LT? N/A N/A Flare Traversable RT? N/A Landing Length (in) N/A N/A **DWS Provided?** N/A Landing Width (in) N/A N/A **DWS Contrast?** N/A N/A N/A Landing Slope (%) DWS Length (in) N/A Landing X Slope (%) N/A N/A DWS Full Width? N/A Landing Curb? (Y/N) N/A N/A DWS Offset (in) N/A N/A Shared Landing? N/A **Gutter Ponding?** N/A N/A Gutter Slope (%) N/A Gutter Lip Ht (in) N/A N/A Gutter X Slope (%) N/A Painted X Walk1? Yes N/A Painted X Walk2? X Walk 1 Direction To E X Walk 2 Direction N/A 89.5 N/A X Walk 2 Width (in) X Walk 1 Width (in) X Walk 1 Slope (%) 3.2 X Walk 2 Slope (%) X Walk 1 X Slope (%) 0.7 X Walk 2 X Slope (%) N/A Ramp inside XWalk1? N/A Ramp inside XWalk2? No Road Slope (%) N/A N/A Clear Space? N/A Road X Slope (%) N/A Clear Space to XWalk (in) Any Obstructions? N/A N/A N/A Storm Grate/Utility Hazard? **Obstruction Type** Storm Grate/Utility Type