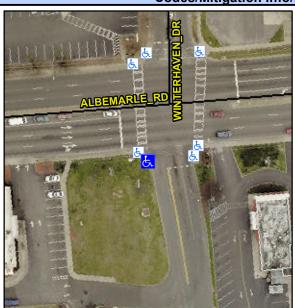

## **Access Compliance Report Public Rights-of-Way** (Curb Ramps)

Data

7.5

1.1

N/A

Good

Intersection ID: 15217 Main Street: ALBEMARLE RD **Cross Street: WINTERHAVEN DR** Location: SW **Overall Compliance: No Severity Score:** ADA ID: 359BF5111939 Ramp Type: Perp Initial Pass/Fail: Fail 8.75