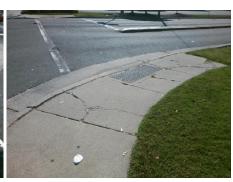

## Field Measurements/Component Compliance

Compliance Description

Data

N/A

Yes

Surface Condition? (G/P)

WINTERHAVEN DR Street 1 Name Stop Condition-Street 2 Signal N/A Street 2 Name Stop Condition-Street 1 N/A Possible Solutions: Compliance Description Remove & Replace Entire Ramp. Restripe Crosswalk. Surveyor Notes: N/A PROW/ADA: R304.5.1

Total Cost: 2050.00

Yes N/A Ramp Length (in) 61.0 Ramp Slope (%) Yes Ramp XSlope (%) No Ramp Width (in) 41.0 N/A N/A Flare Type LT N/A Flare Type RT N/A Flare Slope LT (%) N/A N/A Flare Slope RT (%) N/A Flare Traversable LT? N/A N/A Flare Traversable RT? N/A Landing Length (in) N/A N/A **DWS Provided?** N/A Landing Width (in) N/A N/A **DWS Contrast?** N/A N/A N/A Landing Slope (%) DWS Length (in) N/A Landing X Slope (%) N/A N/A DWS Full Width? N/A Landing Curb? (Y/N) N/A N/A DWS Offset (in) N/A N/A Shared Landing? N/A **Gutter Ponding?** N/A N/A Gutter Slope (%) N/A Gutter Lip Ht (in) N/A N/A Gutter X Slope (%) N/A Painted X Walk1? Yes N/A Painted X Walk2? X Walk 1 Direction To E X Walk 2 Direction N/A 89.5 N/A X Walk 2 Width (in) X Walk 1 Width (in) X Walk 1 Slope (%) 3.2 X Walk 2 Slope (%) X Walk 1 X Slope (%) 0.7 X Walk 2 X Slope (%) N/A Ramp inside XWalk1? N/A Ramp inside XWalk2? No Road Slope (%) N/A N/A Clear Space? N/A Road X Slope (%) N/A Clear Space to XWalk (in) Any Obstructions? N/A N/A N/A Storm Grate/Utility Hazard? **Obstruction Type** Storm Grate/Utility Type