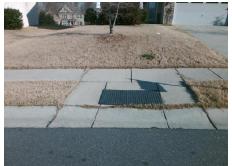

## Field Measurements/Component Compliance

Street 1 Name
ALDERGROVE RD
Stop Condition-Street 2
None
Street 2 Name
N/A
Stop Condition-Street 1
N/A

| 1 Ossible Solution            |          |
|-------------------------------|----------|
| Possible Solutions:           | <u>c</u> |
| Remove & Replace Entire Ramp. | N        |
|                               | N        |
|                               | N        |
|                               | N        |
|                               | N        |
|                               | N        |
| Surveyor Notes:               | N        |
| N/A                           | N        |
|                               | N        |
|                               | N        |
|                               | N        |
| PROW/ADA:                     | N        |
| Not Found, R304.5.1, R304.5.3 | N        |
|                               | N        |
|                               |          |
|                               | N        |
|                               |          |

N/A
N/A
PROW/ADA:
Not Found, R304.5.1, R304.5.3
N/A
N/A
N/A

N/A

Total Cost:
\$ 1850.00

| Field Measurements/Component Compliance |                       |      |      |                             |      |  |
|-----------------------------------------|-----------------------|------|------|-----------------------------|------|--|
| Compliance Description                  |                       | Data | Comp | liance Description          | Data |  |
| N/A                                     | Ramp Length (in)      | 48.0 | Yes  | Ramp Slope (%)              | 6.7  |  |
| No                                      | Ramp Width (in)       | 47.0 | No   | Ramp XSlope (%)             | 4.0  |  |
| N/A                                     | Flare Type LT         | N/A  | N/A  | Flare Type RT               | N/A  |  |
| N/A                                     | Flare Slope LT (%)    | N/A  | N/A  | Flare Slope RT (%)          | N/A  |  |
| N/A                                     | Flare Traversable LT? | N/A  | N/A  | Flare Traversable RT?       | N/A  |  |
| N/A                                     | Landing Length (in)   | N/A  | N/A  | DWS Provided?               | N/A  |  |
| N/A                                     | Landing Width (in)    | N/A  | N/A  | DWS Contrast?               | N/A  |  |
| N/A                                     | Landing Slope (%)     | N/A  | N/A  | DWS Length (in)             | N/A  |  |
| N/A                                     | Landing X Slope (%)   | N/A  | N/A  | DWS Full Width?             | N/A  |  |
| N/A                                     | Landing Curb? (Y/N)   | N/A  | N/A  | DWS Offset (in)             | N/A  |  |
| N/A                                     | Shared Landing?       | N/A  |      |                             |      |  |
| N/A                                     | Gutter Ponding?       | N/A  | N/A  | Gutter Slope (%)            | N/A  |  |
| N/A                                     | Gutter Lip Ht (in)    | N/A  | N/A  | Gutter X Slope (%)          | N/A  |  |
| N/A                                     | Painted X Walk1?      | No   | N/A  | Painted X Walk2?            | N/A  |  |
|                                         | X Walk 1 Direction    | To S |      | X Walk 2 Direction          | N/A  |  |
| N/A                                     | X Walk 1 Width (in)   | N/A  | N/A  | X Walk 2 Width (in)         | N/A  |  |
|                                         | X Walk 1 Slope (%)    | 3.5  |      | X Walk 2 Slope (%)          | N/A  |  |
|                                         | X Walk 1 X Slope (%)  | 3.6  |      | X Walk 2 X Slope (%)        | N/A  |  |
| N/A                                     | Ramp inside XWalk1?   | N/A  | N/A  | Ramp inside XWalk2?         | N/A  |  |
|                                         | Road Slope (%)        | N/A  | N/A  | Clear Space?                | N/A  |  |
|                                         | Road X Slope (%)      | N/A  | N/A  | Clear Space to XWalk (in)   | N/A  |  |
| N/A                                     | Any Obstructions?     | N/A  | N/A  | Storm Grate/Utility Hazard? | N/A  |  |
|                                         | Obstruction Type      |      |      | Storm Grate/Utility Type    |      |  |
|                                         |                       | N/A  |      |                             | N/A  |  |
|                                         |                       |      | Yes  | Surface Condition? (G/P)    | Good |  |
|                                         | 4                     |      | -    | • •                         |      |  |