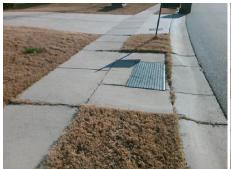

## Field Measurements/Component Compliance

Street 1 Name
ALDERGROVE RD
Stop Condition-Street 2
None
Street 2 Name
N/A
Stop Condition-Street 1
N/A

| 1 Ossible Solution            |          |
|-------------------------------|----------|
| Possible Solutions:           | <u>c</u> |
| Remove & Replace Entire Ramp. | N        |
|                               | N        |
|                               | N        |
|                               | N        |
|                               | N        |
|                               | N        |
| Surveyor Notes:               | N        |
| N/A                           | N        |
|                               | N        |
|                               | N        |
|                               | N        |
| PROW/ADA:                     | N        |
| Not Found, R304.5.1, R304.5.3 | N        |
|                               | N        |
|                               |          |
|                               | N        |
|                               |          |

N/A
N/A
PROW/ADA:
Not Found, R304.5.1, R304.5.3
N/A
N/A
N/A

N/A

Total Cost:
\$ 1850.00

| Field Measurements/Component Compliance |                       |      |      |                             |      |  |
|-----------------------------------------|-----------------------|------|------|-----------------------------|------|--|
| Compliance Description                  |                       | Data | Comp | liance Description          | Data |  |
| N/A                                     | Ramp Length (in)      | 48.0 | Yes  | Ramp Slope (%)              | 6.7  |  |
| No                                      | Ramp Width (in)       | 47.0 | No   | Ramp XSlope (%)             | 4.0  |  |
| N/A                                     | Flare Type LT         | N/A  | N/A  | Flare Type RT               | N/A  |  |
| N/A                                     | Flare Slope LT (%)    | N/A  | N/A  | Flare Slope RT (%)          | N/A  |  |
| N/A                                     | Flare Traversable LT? | N/A  | N/A  | Flare Traversable RT?       | N/A  |  |
| N/A                                     | Landing Length (in)   | N/A  | N/A  | DWS Provided?               | N/A  |  |
| N/A                                     | Landing Width (in)    | N/A  | N/A  | DWS Contrast?               | N/A  |  |
| N/A                                     | Landing Slope (%)     | N/A  | N/A  | DWS Length (in)             | N/A  |  |
| N/A                                     | Landing X Slope (%)   | N/A  | N/A  | DWS Full Width?             | N/A  |  |
| N/A                                     | Landing Curb? (Y/N)   | N/A  | N/A  | DWS Offset (in)             | N/A  |  |
| N/A                                     | Shared Landing?       | N/A  |      |                             |      |  |
| N/A                                     | Gutter Ponding?       | N/A  | N/A  | Gutter Slope (%)            | N/A  |  |
| N/A                                     | Gutter Lip Ht (in)    | N/A  | N/A  | Gutter X Slope (%)          | N/A  |  |
| N/A                                     | Painted X Walk1?      | No   | N/A  | Painted X Walk2?            | N/A  |  |
|                                         | X Walk 1 Direction    | To S |      | X Walk 2 Direction          | N/A  |  |
| N/A                                     | X Walk 1 Width (in)   | N/A  | N/A  | X Walk 2 Width (in)         | N/A  |  |
|                                         | X Walk 1 Slope (%)    | 3.5  |      | X Walk 2 Slope (%)          | N/A  |  |
|                                         | X Walk 1 X Slope (%)  | 3.6  |      | X Walk 2 X Slope (%)        | N/A  |  |
| N/A                                     | Ramp inside XWalk1?   | N/A  | N/A  | Ramp inside XWalk2?         | N/A  |  |
|                                         | Road Slope (%)        | N/A  | N/A  | Clear Space?                | N/A  |  |
|                                         | Road X Slope (%)      | N/A  | N/A  | Clear Space to XWalk (in)   | N/A  |  |
| N/A                                     | Any Obstructions?     | N/A  | N/A  | Storm Grate/Utility Hazard? | N/A  |  |
|                                         | Obstruction Type      |      |      | Storm Grate/Utility Type    |      |  |
|                                         |                       | N/A  |      |                             | N/A  |  |
|                                         |                       |      | Yes  | Surface Condition? (G/P)    | Good |  |
|                                         | 4                     |      | -    | • •                         |      |  |