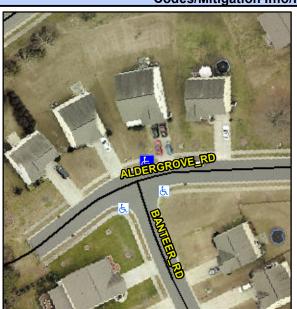

## Access Compliance Report Public Rights-of-Way (Curb Ramps)

Intersection ID: 50730Main Street:BANTEER\_RDCross Street:ALDERGROVE\_RDLocation:NEADA ID: 359D93693D23Ramp Type:PerpInitial Pass/Fail:FailOverall Compliance:NoSeverity Score:10

## Field Measurements/Component Compliance

Street 1 Name
ALDERGROVE RD
Stop Condition-Street 2
None
Street 2 Name
N/A
Stop Condition-Street 1
N/A

| 1 Ossible Solution            |          |
|-------------------------------|----------|
| Possible Solutions:           | <u>c</u> |
| Remove & Replace Entire Ramp. | N        |
|                               | N        |
|                               | N        |
|                               | N        |
|                               | N        |
|                               | N        |
| Surveyor Notes:               | N        |
| N/A                           | N        |
|                               | N        |
|                               | N        |
|                               | N        |
| PROW/ADA:                     | N        |
| Not Found, R304.5.1, R304.5.3 | N        |
|                               | N        |
|                               |          |
|                               | N        |
|                               |          |