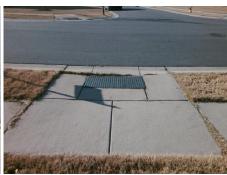

## Field Measurements/Component Compliance

Street 1 Name
ALDERGROVE RD
Stop Condition-Street 2
None
Street 2 Name
N/A
Stop Condition-Street 1
N/A

| 1 Ossible Solution            |          |
|-------------------------------|----------|
| Possible Solutions:           | <u>c</u> |
| Remove & Replace Entire Ramp. | N        |
|                               | N        |
|                               | N        |
|                               | N        |
|                               | N        |
|                               | N        |
| Surveyor Notes:               | N        |
| N/A                           | N        |
|                               | N        |
|                               | N        |
|                               | N        |
| PROW/ADA:                     | N        |
| Not Found, R304.5.1, R304.5.3 | N        |
|                               | N        |
|                               |          |
|                               | N        |
|                               |          |

N/A
N/A
PROW/ADA:
Not Found, R304.5.1, R304.5.3
N/A
N/A
N/A

N/A

Total Cost:
\$ 1850.00

| Field Measurements/Component Compliance |                       |      |      |                             |      |  |
|-----------------------------------------|-----------------------|------|------|-----------------------------|------|--|
| Compliance Description                  |                       | Data | Comp | liance Description          | Data |  |
| N/A                                     | Ramp Length (in)      | 48.0 | Yes  | Ramp Slope (%)              | 6.7  |  |
| No                                      | Ramp Width (in)       | 47.0 | No   | Ramp XSlope (%)             | 4.0  |  |
| N/A                                     | Flare Type LT         | N/A  | N/A  | Flare Type RT               | N/A  |  |
| N/A                                     | Flare Slope LT (%)    | N/A  | N/A  | Flare Slope RT (%)          | N/A  |  |
| N/A                                     | Flare Traversable LT? | N/A  | N/A  | Flare Traversable RT?       | N/A  |  |
| N/A                                     | Landing Length (in)   | N/A  | N/A  | DWS Provided?               | N/A  |  |
| N/A                                     | Landing Width (in)    | N/A  | N/A  | DWS Contrast?               | N/A  |  |
| N/A                                     | Landing Slope (%)     | N/A  | N/A  | DWS Length (in)             | N/A  |  |
| N/A                                     | Landing X Slope (%)   | N/A  | N/A  | DWS Full Width?             | N/A  |  |
| N/A                                     | Landing Curb? (Y/N)   | N/A  | N/A  | DWS Offset (in)             | N/A  |  |
| N/A                                     | Shared Landing?       | N/A  |      |                             |      |  |
| N/A                                     | Gutter Ponding?       | N/A  | N/A  | Gutter Slope (%)            | N/A  |  |
| N/A                                     | Gutter Lip Ht (in)    | N/A  | N/A  | Gutter X Slope (%)          | N/A  |  |
| N/A                                     | Painted X Walk1?      | No   | N/A  | Painted X Walk2?            | N/A  |  |
|                                         | X Walk 1 Direction    | To S |      | X Walk 2 Direction          | N/A  |  |
| N/A                                     | X Walk 1 Width (in)   | N/A  | N/A  | X Walk 2 Width (in)         | N/A  |  |
|                                         | X Walk 1 Slope (%)    | 3.5  |      | X Walk 2 Slope (%)          | N/A  |  |
|                                         | X Walk 1 X Slope (%)  | 3.6  |      | X Walk 2 X Slope (%)        | N/A  |  |
| N/A                                     | Ramp inside XWalk1?   | N/A  | N/A  | Ramp inside XWalk2?         | N/A  |  |
|                                         | Road Slope (%)        | N/A  | N/A  | Clear Space?                | N/A  |  |
|                                         | Road X Slope (%)      | N/A  | N/A  | Clear Space to XWalk (in)   | N/A  |  |
| N/A                                     | Any Obstructions?     | N/A  | N/A  | Storm Grate/Utility Hazard? | N/A  |  |
|                                         | Obstruction Type      |      |      | Storm Grate/Utility Type    |      |  |
|                                         |                       | N/A  |      |                             | N/A  |  |
|                                         |                       |      | Yes  | Surface Condition? (G/P)    | Good |  |
|                                         | 4                     |      | -    | • •                         |      |  |