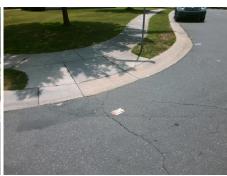

## Field Measurements/Component Compliance

Street 1 Name Stop Condition-Street 2 Street 2 Name Stop Condition-Street 1

**RIDING HILL AV** StopSign **CHEVIOTT HILL LN** None

Possible Solutions: Remove & Replace Curb Ramp With **Two New Directional Ramps or** Equivalent.

N/A

Not Found, R304.5.1, R304.5.3

Total Cost: 3200.00

| Fleid Measurements/Component Compliance |                       |       |                        |                             |       |
|-----------------------------------------|-----------------------|-------|------------------------|-----------------------------|-------|
| Compliance Description                  |                       | Data  | Compliance Description |                             | Data  |
| N/A                                     | Ramp Length (in)      | 49.0  | Yes                    | Ramp Slope (%)              | 6.3   |
| No                                      | Ramp Width (in)       | 47.5  | No                     | Ramp XSlope (%)             | 2.8   |
| N/A                                     | Flare Type LT         | N/A   | N/A                    | Flare Type RT               | N/A   |
| N/A                                     | Flare Slope LT (%)    | N/A   | N/A                    | Flare Slope RT (%)          | N/A   |
| N/A                                     | Flare Traversable LT? | N/A   | N/A                    | Flare Traversable RT?       | N/A   |
| N/A                                     | Landing Length (in)   | N/A   | N/A                    | DWS Provided?               | N/A   |
| N/A                                     | Landing Width (in)    | N/A   | N/A                    | DWS Contrast?               | N/A   |
| N/A                                     | Landing Slope (%)     | N/A   | N/A                    | DWS Length (in)             | N/A   |
| N/A                                     | Landing X Slope (%)   | N/A   | N/A                    | DWS Full Width?             | N/A   |
| N/A                                     | Landing Curb? (Y/N)   | N/A   | N/A                    | DWS Offset (in)             | N/A   |
| N/A                                     | Shared Landing?       | N/A   |                        |                             |       |
| N/A                                     | Gutter Ponding?       | N/A   | N/A                    | Gutter Slope (%)            | N/A   |
| N/A                                     | Gutter Lip Ht (in)    | N/A   | N/A                    | Gutter X Slope (%)          | N/A   |
| N/A                                     | Painted X Walk1?      | No    | N/A                    | Painted X Walk2?            | No    |
|                                         | X Walk 1 Direction    | To NE |                        | X Walk 2 Direction          | To NW |
| N/A                                     | X Walk 1 Width (in)   | N/A   | N/A                    | X Walk 2 Width (in)         | N/A   |
|                                         | X Walk 1 Slope (%)    | 5.6   |                        | X Walk 2 Slope (%)          | 8.2   |
|                                         | X Walk 1 X Slope (%)  | 2.9   |                        | X Walk 2 X Slope (%)        | 3.3   |
| N/A                                     | Ramp inside XWalk1?   | N/A   | N/A                    | Ramp inside XWalk2?         | N/A   |
|                                         | Road Slope (%)        | 1.7   | N/A                    | Clear Space?                | N/A   |
|                                         | Road X Slope (%)      | 5.6   | N/A                    | Clear Space to XWalk (in)   | N/A   |
| N/A                                     | Any Obstructions?     | N/A   | N/A                    | Storm Grate/Utility Hazard? | N/A   |
|                                         | Obstruction Type      |       |                        | Storm Grate/Utility Type    |       |
|                                         |                       | N/A   |                        |                             | N/A   |
|                                         |                       |       | Yes                    | Surface Condition? (G/P)    | Good  |
|                                         |                       |       |                        |                             |       |