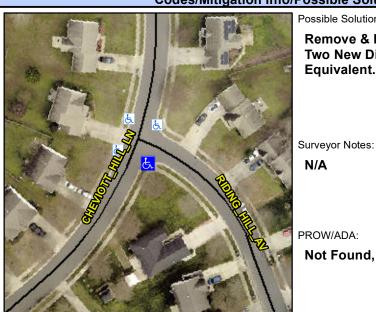

## **Access Compliance Report Public Rights-of-Way** (Curb Ramps)

Intersection ID: 31427 Main Street: CHEVIOTT HILL LN Cross Street: RIDING\_HILL\_AV Location: S ADA ID: 35AB935A824E Ramp Type: PerpDiag Initial Pass/Fail: Fail **Overall Compliance: No Severity Score:** 10

## Field Measurements/Component Compliance

Street 1 Name Stop Condition-Street 2 Street 2 Name Stop Condition-Street 1

**RIDING HILL AV** StopSign **CHEVIOTT HILL LN** None

Possible Solutions: Remove & Replace Curb Ramp With **Two New Directional Ramps or** Equivalent.