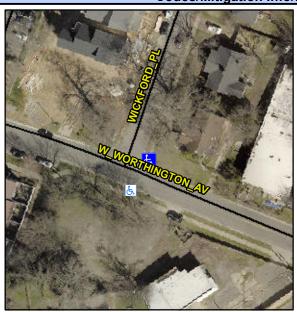

## Access Compliance Report Public Rights-of-Way (Curb Ramps)

Intersection ID: 13822 Main Street: W\_WORTHINGTON\_AV Cross Street: WICKFORD\_PL Location: E

ADA ID: 35B009BE0695 Ramp Type: PerpDiag Initial Pass/Fail: Fail Overall Compliance: No Severity Score: 37.5

## Field Measurements/Component Compliance

Street 1 Name
Stop Condition-Street 2
Street 2 Name
Stop Condition-Street 1

WICKFORD PL StopSign W WORTHINGTON AV None Possible Solutions:

Remove & Replace Curb Ramp With Two New Directional Ramps or Equivalent.