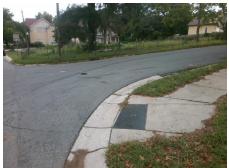

## Access Compliance Report Public Rights-of-Way (Curb Ramps)

Intersection ID: 13822 Main Street: W\_WORTHINGTON\_AV Cross Street: WICKFORD\_PL Location: E

ADA ID: 35B009BE0695 Ramp Type: PerpDiag Initial Pass/Fail: Fail Overall Compliance: No Severity Score: 37.5

## Field Measurements/Component Compliance

Street 1 Name
Stop Condition-Street 2
Street 2 Name
Stop Condition-Street 1

WICKFORD PL StopSign W WORTHINGTON AV None Possible Solutions:

Remove & Replace Curb Ramp With Two New Directional Ramps or Equivalent.