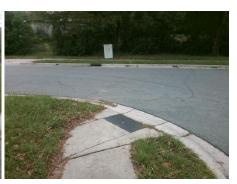

## Access Compliance Report Public Rights-of-Way (Curb Ramps)

Intersection ID: 13822 Main Street: W\_WORTHINGTON\_AV Cross Street: WICKFORD\_PL Location: E

ADA ID: 35B009BE0695 Ramp Type: PerpDiag Initial Pass/Fail: Fail Overall Compliance: No Severity Score: 37.5

## Field Measurements/Component Compliance

Street 1 Name
Stop Condition-Street 2
Street 2 Name
Stop Condition-Street 1

WICKFORD PL StopSign W WORTHINGTON AV None Possible Solutions:

Remove & Replace Curb Ramp With Two New Directional Ramps or Equivalent.