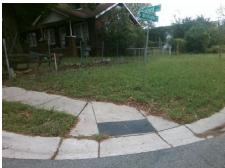

## Access Compliance Report Public Rights-of-Way (Curb Ramps)

Intersection ID: 13822 Main Street: W\_WORTHINGTON\_AV Cross Street: WICKFORD\_PL Location: E

ADA ID: 35B009BE0695 Ramp Type: PerpDiag Initial Pass/Fail: Fail Overall Compliance: No Severity Score: 37.5

## Field Measurements/Component Compliance

Street 1 Name
Stop Condition-Street 2
Street 2 Name
Stop Condition-Street 1

WICKFORD PL StopSign W WORTHINGTON AV None Possible Solutions:

Remove & Replace Curb Ramp With Two New Directional Ramps or Equivalent.