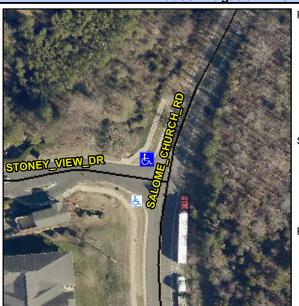

## **Access Compliance Report Public Rights-of-Way** (Curb Ramps)

Intersection ID: 4232 Main Street: SALOME\_CHURCH\_RD Cross Street: STONEY\_VIEW\_DR Location: NW ADA ID: 35BCB01E4223 Ramp Type: Perp Initial Pass/Fail: Fail **Overall Compliance: No Severity Score:** 50