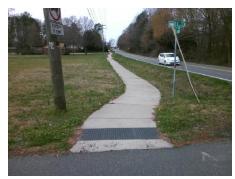

## **Access Compliance Report Public Rights-of-Way** (Curb Ramps)

Data

8.4

1.1

N/A

Good

Intersection ID: 27093 Main Street: MCKEE RD **Cross Street: KNOX AV** Location: S Initial Pass/Fail: Fail **Overall Compliance: No Severity Score:** 12.5 **ADA ID: 35BD90FA3D95** Ramp Type: Perp

## Field Measurements/Component Compliance

No

Yes

Surface Condition? (G/P)

Compliance Description

Ramp Slope (%)

Data

64.0

N/A N/A

N/A

Compliance Description

Ramp Length (in)

Ramp XSlope (%) Yes Ramp Width (in) 72.0 Yes N/A N/A Flare Type LT N/A Flare Type RT N/A N/A N/A Flare Slope RT (%) Flare Slope LT (%) N/A Flare Traversable LT? N/A N/A Flare Traversable RT? N/A N/A N/A **DWS Provided?** Landing Length (in) Landing Width (in) N/A N/A **DWS Contrast?** N/A N/A Landing Slope (%) DWS Length (in) Landing X Slope (%) N/A N/A DWS Full Width? Landing Curb? (Y/N) N/A N/A DWS Offset (in) N/A Shared Landing? **Gutter Ponding?** N/A N/A Gutter Slope (%) Gutter Lip Ht (in) N/A N/A Gutter X Slope (%) Painted X Walk1? No N/A Painted X Walk2? X Walk 1 Direction To NE X Walk 2 Direction N/A N/A X Walk 1 Width (in) X Walk 2 Width (in) X Walk 1 Slope (%) 2.6 X Walk 2 Slope (%) X Walk 1 X Slope (%) 1.7 X Walk 2 X Slope (%) N/A N/A Ramp inside XWalk2? Ramp inside XWalk1? Road Slope (%) N/A N/A Clear Space? Road X Slope (%) N/A N/A Clear Space to XWalk (in) N/A Any Obstructions? N/A Storm Grate/Utility Hazard? **Obstruction Type** Storm Grate/Utility Type N/A