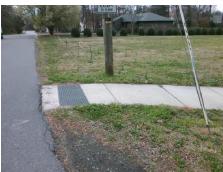

## **Access Compliance Report Public Rights-of-Way** (Curb Ramps)

Data

8.4

1.1

N/A

Good

Intersection ID: 27093 Main Street: MCKEE RD **Cross Street: KNOX AV** Location: S Initial Pass/Fail: Fail **Overall Compliance: No Severity Score:** 12.5 **ADA ID: 35BD90FA3D95** Ramp Type: Perp

## Field Measurements/Component Compliance

No

Yes

Surface Condition? (G/P)

Compliance Description

Ramp Slope (%)

Data

64.0

N/A N/A

N/A

Compliance Description

Ramp Length (in)

Ramp XSlope (%) Yes Ramp Width (in) 72.0 Yes N/A N/A Flare Type LT N/A Flare Type RT N/A N/A N/A Flare Slope RT (%) Flare Slope LT (%) N/A Flare Traversable LT? N/A N/A Flare Traversable RT? N/A N/A N/A **DWS Provided?** Landing Length (in) Landing Width (in) N/A N/A **DWS Contrast?** N/A N/A Landing Slope (%) DWS Length (in) Landing X Slope (%) N/A N/A DWS Full Width? Landing Curb? (Y/N) N/A N/A DWS Offset (in) N/A Shared Landing? **Gutter Ponding?** N/A N/A Gutter Slope (%) Gutter Lip Ht (in) N/A N/A Gutter X Slope (%) Painted X Walk1? No N/A Painted X Walk2? X Walk 1 Direction To NE X Walk 2 Direction N/A N/A X Walk 1 Width (in) X Walk 2 Width (in) X Walk 1 Slope (%) 2.6 X Walk 2 Slope (%) X Walk 1 X Slope (%) 1.7 X Walk 2 X Slope (%) N/A N/A Ramp inside XWalk2? Ramp inside XWalk1? Road Slope (%) N/A N/A Clear Space? Road X Slope (%) N/A N/A Clear Space to XWalk (in) N/A Any Obstructions? N/A Storm Grate/Utility Hazard? **Obstruction Type** Storm Grate/Utility Type N/A