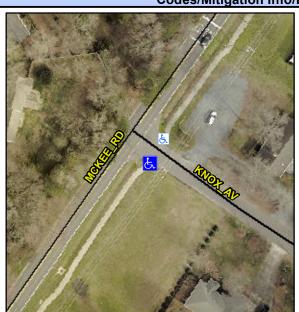

## **Access Compliance Report Public Rights-of-Way** (Curb Ramps)

Data

8.4

1.1

N/A

Good

Intersection ID: 27093 Main Street: MCKEE RD **Cross Street: KNOX AV** Location: S Initial Pass/Fail: Fail **Overall Compliance: No Severity Score:** 12.5 **ADA ID: 35BD90FA3D95** Ramp Type: Perp

**KNOX AV** Street 1 Name Stop Condition-Street 2 StopSign N/A Street 2 Name Stop Condition-Street 1 N/A Possible Solutions: Remove & Replace Entire Ramp. Surveyor Notes: N/A PROW/ADA: R304.2.2

N/A N/A N/A N/A N/A N/A N/A N/A N/A 1850.00