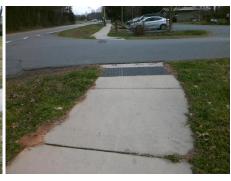

## **Access Compliance Report Public Rights-of-Way** (Curb Ramps)

Data

8.4

1.1

N/A

Good

Intersection ID: 27093 Main Street: MCKEE RD **Cross Street: KNOX AV** Location: S Initial Pass/Fail: Fail **Overall Compliance: No Severity Score:** 12.5 **ADA ID: 35BD90FA3D95** Ramp Type: Perp

## Field Measurements/Component Compliance

No

Yes

Surface Condition? (G/P)

Compliance Description

Ramp Slope (%)

Data

64.0

N/A N/A

N/A

Compliance Description

Ramp Length (in)

Ramp XSlope (%) Yes Ramp Width (in) 72.0 Yes N/A N/A Flare Type LT N/A Flare Type RT N/A N/A N/A Flare Slope RT (%) Flare Slope LT (%) N/A Flare Traversable LT? N/A N/A Flare Traversable RT? N/A N/A N/A **DWS Provided?** Landing Length (in) Landing Width (in) N/A N/A **DWS Contrast?** N/A N/A Landing Slope (%) DWS Length (in) Landing X Slope (%) N/A N/A DWS Full Width? Landing Curb? (Y/N) N/A N/A DWS Offset (in) N/A Shared Landing? **Gutter Ponding?** N/A N/A Gutter Slope (%) Gutter Lip Ht (in) N/A N/A Gutter X Slope (%) Painted X Walk1? No N/A Painted X Walk2? X Walk 1 Direction To NE X Walk 2 Direction N/A N/A X Walk 1 Width (in) X Walk 2 Width (in) X Walk 1 Slope (%) 2.6 X Walk 2 Slope (%) X Walk 1 X Slope (%) 1.7 X Walk 2 X Slope (%) N/A N/A Ramp inside XWalk2? Ramp inside XWalk1? Road Slope (%) N/A N/A Clear Space? Road X Slope (%) N/A N/A Clear Space to XWalk (in) N/A Any Obstructions? N/A Storm Grate/Utility Hazard? **Obstruction Type** Storm Grate/Utility Type N/A