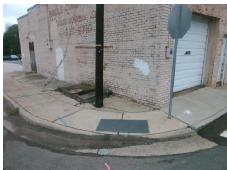

Surveyor Notes:

N/A

PROW/ADA:

Not Found, R304.2.2

Total Cost:

3200.00

| Field Measurements/Component Compliance |                       |       |                    |                             |       |
|-----------------------------------------|-----------------------|-------|--------------------|-----------------------------|-------|
| Compliance Description Data             |                       | Comp  | liance Description | Data                        |       |
| N/A                                     | Ramp Length (in)      | 48.0  | No                 | Ramp Slope (%)              | 9.7   |
| Yes                                     | Ramp Width (in)       | 48.0  | Yes                | Ramp XSlope (%)             | 1.7   |
| N/A                                     | Flare Type LT         | N/A   | N/A                | Flare Type RT               | N/A   |
| N/A                                     | Flare Slope LT (%)    | N/A   | N/A                | Flare Slope RT (%)          | N/A   |
| N/A                                     | Flare Traversable LT? | N/A   | N/A                | Flare Traversable RT?       | N/A   |
| N/A                                     | Landing Length (in)   | N/A   | N/A                | DWS Provided?               | N/A   |
| N/A                                     | Landing Width (in)    | N/A   | N/A                | DWS Contrast?               | N/A   |
| N/A                                     | Landing Slope (%)     | N/A   | N/A                | DWS Length (in)             | N/A   |
| N/A                                     | Landing X Slope (%)   | N/A   | N/A                | DWS Full Width?             | N/A   |
| N/A                                     | Landing Curb? (Y/N)   | N/A   | N/A                | DWS Offset (in)             | N/A   |
| N/A                                     | Shared Landing?       | N/A   |                    |                             |       |
| N/A                                     | Gutter Ponding?       | N/A   | N/A                | Gutter Slope (%)            | N/A   |
| N/A                                     | Gutter Lip Ht (in)    | N/A   | N/A                | Gutter X Slope (%)          | N/A   |
| N/A                                     | Painted X Walk1?      | No    | N/A                | Painted X Walk2?            | No    |
|                                         | X Walk 1 Direction    | To NW |                    | X Walk 2 Direction          | To SW |
| N/A                                     | X Walk 1 Width (in)   | N/A   | N/A                | X Walk 2 Width (in)         | N/A   |
|                                         | X Walk 1 Slope (%)    | 0.2   |                    | X Walk 2 Slope (%)          | 4.7   |
|                                         | X Walk 1 X Slope (%)  | 0.7   |                    | X Walk 2 X Slope (%)        | 0.1   |
| N/A                                     | Ramp inside XWalk1?   | N/A   | N/A                | Ramp inside XWalk2?         | N/A   |
|                                         | Road Slope (%)        | 1.8   | N/A                | Clear Space?                | N/A   |
|                                         | Road X Slope (%)      | 3.4   | N/A                | Clear Space to XWalk (in)   | N/A   |
| N/A                                     | Any Obstructions?     | N/A   | N/A                | Storm Grate/Utility Hazard? | N/A   |
|                                         | Obstruction Type      |       |                    | Storm Grate/Utility Type    |       |
|                                         |                       | N/A   |                    |                             | N/A   |
|                                         |                       |       | Yes                | Surface Condition? (G/P)    | Good  |