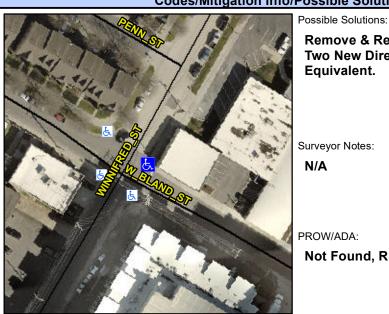

## **Access Compliance Report Public Rights-of-Way** (Curb Ramps)

Intersection ID: 13305 Main Street: W\_BLAND\_ST **Cross Street: WINNIFRED ST** Location: Ε **ADA ID: 35BFEA5195F5** Ramp Type: PerpDiag Initial Pass/Fail: Fail **Overall Compliance: No Severity Score:** 12.5

**Codes/Mitigation Info/Possible Solution** 

Street 1 Name Stop Condition-Street 2 Street 2 Name Stop Condition-Street 1 **WINNIFRED ST** StopSign W BLAND ST StopSign Remove & Replace Curb Ramp With Two New Directional Ramps or Equivalent.