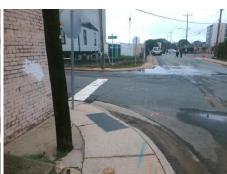

Surveyor Notes:

N/A

PROW/ADA:

Not Found, R304.2.2

Total Cost:

3200.00

| Field Measurements/Component Compliance |                       |       |                    |                             |       |
|-----------------------------------------|-----------------------|-------|--------------------|-----------------------------|-------|
| Compliance Description Data             |                       | Comp  | liance Description | Data                        |       |
| N/A                                     | Ramp Length (in)      | 48.0  | No                 | Ramp Slope (%)              | 9.7   |
| Yes                                     | Ramp Width (in)       | 48.0  | Yes                | Ramp XSlope (%)             | 1.7   |
| N/A                                     | Flare Type LT         | N/A   | N/A                | Flare Type RT               | N/A   |
| N/A                                     | Flare Slope LT (%)    | N/A   | N/A                | Flare Slope RT (%)          | N/A   |
| N/A                                     | Flare Traversable LT? | N/A   | N/A                | Flare Traversable RT?       | N/A   |
| N/A                                     | Landing Length (in)   | N/A   | N/A                | DWS Provided?               | N/A   |
| N/A                                     | Landing Width (in)    | N/A   | N/A                | DWS Contrast?               | N/A   |
| N/A                                     | Landing Slope (%)     | N/A   | N/A                | DWS Length (in)             | N/A   |
| N/A                                     | Landing X Slope (%)   | N/A   | N/A                | DWS Full Width?             | N/A   |
| N/A                                     | Landing Curb? (Y/N)   | N/A   | N/A                | DWS Offset (in)             | N/A   |
| N/A                                     | Shared Landing?       | N/A   |                    |                             |       |
| N/A                                     | Gutter Ponding?       | N/A   | N/A                | Gutter Slope (%)            | N/A   |
| N/A                                     | Gutter Lip Ht (in)    | N/A   | N/A                | Gutter X Slope (%)          | N/A   |
| N/A                                     | Painted X Walk1?      | No    | N/A                | Painted X Walk2?            | No    |
|                                         | X Walk 1 Direction    | To NW |                    | X Walk 2 Direction          | To SW |
| N/A                                     | X Walk 1 Width (in)   | N/A   | N/A                | X Walk 2 Width (in)         | N/A   |
|                                         | X Walk 1 Slope (%)    | 0.2   |                    | X Walk 2 Slope (%)          | 4.7   |
|                                         | X Walk 1 X Slope (%)  | 0.7   |                    | X Walk 2 X Slope (%)        | 0.1   |
| N/A                                     | Ramp inside XWalk1?   | N/A   | N/A                | Ramp inside XWalk2?         | N/A   |
|                                         | Road Slope (%)        | 1.8   | N/A                | Clear Space?                | N/A   |
|                                         | Road X Slope (%)      | 3.4   | N/A                | Clear Space to XWalk (in)   | N/A   |
| N/A                                     | Any Obstructions?     | N/A   | N/A                | Storm Grate/Utility Hazard? | N/A   |
|                                         | Obstruction Type      |       |                    | Storm Grate/Utility Type    |       |
|                                         |                       | N/A   |                    |                             | N/A   |
|                                         |                       |       | Yes                | Surface Condition? (G/P)    | Good  |