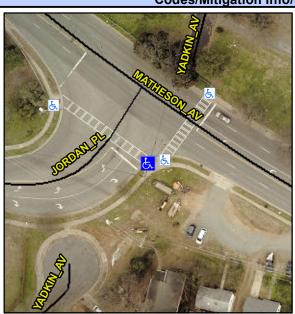

## Access Compliance Report Public Rights-of-Way (Curb Ramps)

Intersection ID: 47363 Main Street: JORDAN\_PL Cross Street: MATHESON\_AV Location: S

ADA ID: 35C27DDA21C4 Ramp Type: BlendTrans1 Initial Pass/Fail: Fail Overall Compliance: No Severity Score: 8.75

## Field Measurements/Component Compliance

Street 1 Name

Stop Condition-Street 1

Signal
Street 2 Name

N/A

Stop Condition-Street 2

N/A

Remove & Replace Curb Ramp With Two New Directional Ramps or Equivalent.