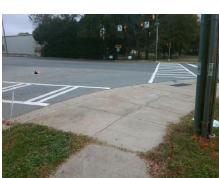

## Field Measurements/Component Compliance

Street 1 Name

Stop Condition-Street 1

Signal
Street 2 Name

N/A

Stop Condition-Street 2

N/A

Remove & Replace Curb Ramp With Two New Directional Ramps or Equivalent.

Surveyor Notes: **N/A** 

Possible Solutions:

PROW/ADA:

Not Found, R304.5.1

Total Cost:

3200.00

| Compliance Description Data |                       | Comp  | liance Description | Data                        |      |
|-----------------------------|-----------------------|-------|--------------------|-----------------------------|------|
| N/A                         | Ramp Length (in)      | 71.0  | Yes                | BlendTrans Slope (%)        | 3.7  |
| No                          | Ramp Width (in)       | 42.5  | Yes                | BlendTrans XSlope (%)       | 1.2  |
| N/A                         | Flare Type LT         | N/A   | N/A                | Flare Type RT               | N/A  |
| N/A                         | Flare Slope LT (%)    | N/A   | N/A                | Flare Slope RT (%)          | N/A  |
| N/A                         | Flare Traversable LT? | N/A   | N/A                | Flare Traversable RT?       | N/A  |
| N/A                         | Landing Length (in)   | N/A   | N/A                | DWS Provided?               | N/A  |
| N/A                         | Landing Width (in)    | N/A   | N/A                | DWS Contrast?               | N/A  |
| N/A                         | Landing Slope (%)     | N/A   | N/A                | DWS Length (in)             | N/A  |
| N/A                         | Landing X Slope (%)   | N/A   | N/A                | DWS Full Width?             | N/A  |
| N/A                         | Landing Curb? (Y/N)   | N/A   | N/A                | DWS Offset (in)             | N/A  |
| N/A                         | Shared Landing?       | N/A   |                    |                             |      |
| N/A                         | Gutter Ponding?       | N/A   | N/A                | Gutter Slope (%)            | N/A  |
| N/A                         | Gutter Lip Ht (in)    | N/A   | N/A                | Gutter X Slope (%)          | N/A  |
| N/A                         | Painted X Walk1?      | Yes   | N/A                | Painted X Walk2?            | N/A  |
|                             | X Walk 1 Direction    | To NW |                    | X Walk 2 Direction          | N/A  |
|                             | X Walk 1 Width (in)   | 104.5 |                    | X Walk 2 Width (in)         | N/A  |
|                             | X Walk 1 Slope (%)    | 0.1   |                    | X Walk 2 Slope (%)          | N/A  |
|                             | X Walk 1 X Slope (%)  | 0.7   |                    | X Walk 2 X Slope (%)        | N/A  |
| N/A                         | Ramp inside XWalk1?   | Yes   | N/A                | Ramp inside XWalk2?         | N/A  |
|                             | Road Slope (%)        | 0.7   |                    | Clear Space?                | N/A  |
|                             | Road X Slope (%)      | 0.1   | N/A                | Clear Space to XWalk (in)   | N/A  |
| N/A                         | Any Obstructions?     | N/A   | N/A                | Storm Grate/Utility Hazard? | N/A  |
|                             | Obstruction Type      |       |                    | Storm Grate/Utility Type    |      |
|                             |                       | N/A   |                    |                             | N/A  |
|                             |                       |       | Yes                | Surface Condition? (G/P)    | Good |
| Ŕ                           |                       |       | No                 | Curb Slope (%)              | 16.2 |