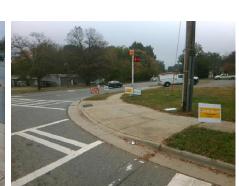

## Field Measurements/Component Compliance

Street 1 Name

Stop Condition-Street 1

Signal
Street 2 Name

N/A

Stop Condition-Street 2

N/A

Remove & Replace Curb Ramp With Two New Directional Ramps or Equivalent.

Surveyor Notes: **N/A** 

Possible Solutions:

PROW/ADA:

Not Found, R304.5.1

Total Cost:

3200.00

| Compliance Description Data |                       | Comp  | liance Description | Data                        |      |
|-----------------------------|-----------------------|-------|--------------------|-----------------------------|------|
| N/A                         | Ramp Length (in)      | 71.0  | Yes                | BlendTrans Slope (%)        | 3.7  |
| No                          | Ramp Width (in)       | 42.5  | Yes                | BlendTrans XSlope (%)       | 1.2  |
| N/A                         | Flare Type LT         | N/A   | N/A                | Flare Type RT               | N/A  |
| N/A                         | Flare Slope LT (%)    | N/A   | N/A                | Flare Slope RT (%)          | N/A  |
| N/A                         | Flare Traversable LT? | N/A   | N/A                | Flare Traversable RT?       | N/A  |
| N/A                         | Landing Length (in)   | N/A   | N/A                | DWS Provided?               | N/A  |
| N/A                         | Landing Width (in)    | N/A   | N/A                | DWS Contrast?               | N/A  |
| N/A                         | Landing Slope (%)     | N/A   | N/A                | DWS Length (in)             | N/A  |
| N/A                         | Landing X Slope (%)   | N/A   | N/A                | DWS Full Width?             | N/A  |
| N/A                         | Landing Curb? (Y/N)   | N/A   | N/A                | DWS Offset (in)             | N/A  |
| N/A                         | Shared Landing?       | N/A   |                    |                             |      |
| N/A                         | Gutter Ponding?       | N/A   | N/A                | Gutter Slope (%)            | N/A  |
| N/A                         | Gutter Lip Ht (in)    | N/A   | N/A                | Gutter X Slope (%)          | N/A  |
| N/A                         | Painted X Walk1?      | Yes   | N/A                | Painted X Walk2?            | N/A  |
|                             | X Walk 1 Direction    | To NW |                    | X Walk 2 Direction          | N/A  |
|                             | X Walk 1 Width (in)   | 104.5 |                    | X Walk 2 Width (in)         | N/A  |
|                             | X Walk 1 Slope (%)    | 0.1   |                    | X Walk 2 Slope (%)          | N/A  |
|                             | X Walk 1 X Slope (%)  | 0.7   |                    | X Walk 2 X Slope (%)        | N/A  |
| N/A                         | Ramp inside XWalk1?   | Yes   | N/A                | Ramp inside XWalk2?         | N/A  |
|                             | Road Slope (%)        | 0.7   |                    | Clear Space?                | N/A  |
|                             | Road X Slope (%)      | 0.1   | N/A                | Clear Space to XWalk (in)   | N/A  |
| N/A                         | Any Obstructions?     | N/A   | N/A                | Storm Grate/Utility Hazard? | N/A  |
|                             | Obstruction Type      |       |                    | Storm Grate/Utility Type    |      |
|                             |                       | N/A   |                    |                             | N/A  |
|                             |                       |       | Yes                | Surface Condition? (G/P)    | Good |
| Ŕ                           |                       |       | No                 | Curb Slope (%)              | 16.2 |