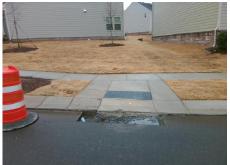

## Access Compliance Report Public Rights-of-Way (Curb Ramps)

| Intersection ID: 53235                  | Main Str     | eet: EVERGREEN_DR            | Cross Stre | ss Street: DOLLY_MADISON_RD             |                     |       |                             | Location:                   | SE  |
|-----------------------------------------|--------------|------------------------------|------------|-----------------------------------------|---------------------|-------|-----------------------------|-----------------------------|-----|
| ADA ID: 35C340C483F1                    | Ramp Ty      | Ramp Type: BlendTrans1       |            |                                         | Fail Overall Co     | ce: N | o Severity Score:           | 10                          |     |
| Codes/Mitigation Info/Possible Solution |              |                              |            | Field Measurements/Component Compliance |                     |       |                             |                             |     |
|                                         |              | Possible Solutions:          | <u>Co</u>  | Compliance Description                  |                     |       | Data Compliance Description |                             |     |
|                                         |              | Remove & Replace Curb Ramp W | /ith N/A   | A Ra                                    | amp Length (in)     | 73.5  | Yes                         | BlendTrans Slope (%)        | 3.1 |
|                                         |              | Two New Directional Ramps or | No         | Ra                                      | amp Width (in)      | 47.0  | Yes                         | BlendTrans XSlope (%)       | 3.9 |
|                                         |              | Equivalent.                  | N/#        | A Fla                                   | are Type LT         | N/A   | N/A                         | Flare Type RT               | N/A |
|                                         |              |                              | N/A        | A Fla                                   | are Slope LT (%)    | N/A   | N/A                         | Flare Slope RT (%)          | N/A |
| AND B                                   |              |                              | N/A        | A Fla                                   | are Traversable LT? | N/A   | N/A                         | Flare Traversable RT?       | N/A |
| S. S.                                   |              |                              | N/#        | La                                      | inding Length (in)  | N/A   | N/A                         | DWS Provided?               | N/A |
| TITLE                                   |              | Surveyor Notes:              | N/#        | La                                      | Inding Width (in)   | N/A   | N/A                         | DWS Contrast?               | N/A |
|                                         |              | ASP UNDER CONSTRUCTION       | N/#        | La                                      | inding Slope (%)    | N/A   | N/A                         | DWS Length (in)             | N/A |
|                                         |              |                              | N/A        | La                                      | Inding X Slope (%)  | N/A   | N/A                         | DWS Full Width?             | N/A |
| to The loss                             |              |                              | N/#        | La                                      | Inding Curb? (Y/N)  | N/A   | N/A                         | DWS Offset (in)             | N/A |
|                                         |              |                              | N/#        | Sh                                      | nared Landing?      | N/A   |                             |                             |     |
|                                         |              | PROW/ADA:                    | N/#        | Gi                                      | utter Ponding?      | N/A   | N/A                         | Gutter Slope (%)            | N/A |
|                                         |              | Not Found, R304.5.1          | N/A        | Gu                                      | utter Lip Ht (in)   | N/A   | N/A                         | Gutter X Slope (%)          | N/A |
|                                         |              |                              | N/#        | A Pa                                    | ainted X Walk1?     | No    | N/A                         | Painted X Walk2?            | N/A |
|                                         | -            |                              |            | Х                                       | Walk 1 Direction    | To N  |                             | X Walk 2 Direction          | N/A |
|                                         | - III- O     |                              |            | Х                                       | Walk 1 Width (in)   | N/A   |                             | X Walk 2 Width (in)         | N/A |
| Street 1 Name                           | EVERGREEN DR |                              |            | Х                                       | Walk 1 Slope (%)    | 0.8   |                             | X Walk 2 Slope (%)          | N/A |
| Stop Condition-Street 1                 | None         |                              |            | Х                                       | Walk 1 X Slope (%)  | 5.4   |                             | X Walk 2 X Slope (%)        | N/A |
| Street 2 Name                           | N/A          |                              | N/#        | A Ra                                    | amp inside XWalk1?  | N/A   | N/A                         | Ramp inside XWalk2?         | N/A |
| Stop Condition-Street 2                 | N/A          |                              |            | Ro                                      | oad Slope (%)       | 5.4   |                             | Clear Space?                | N/A |
|                                         |              |                              |            | Ro                                      | oad X Slope (%)     | 0.8   | N/A                         | Clear Space to XWalk (in)   | N/A |
|                                         |              |                              | N/#        | An An                                   | ny Obstructions?    | N/A   | N/A                         | Storm Grate/Utility Hazard? | N/A |
|                                         |              | Total Cost: \$ 320           | 00.00      | Ob                                      | ostruction Type     |       |                             | Storm Grate/Utility Type    |     |
|                                         |              |                              |            |                                         |                     | N/A   |                             |                             | N/A |
|                                         |              |                              |            |                                         |                     |       |                             |                             |     |