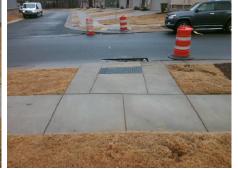

## Access Compliance Report Public Rights-of-Way (Curb Ramps)

| Intersection ID: 53235                  | Main Str     | eet: EVERGREEN_DR            | Cross Stre | ss Street: DOLLY_MADISON_RD             |                     |       |                             | Location:                   | SE  |
|-----------------------------------------|--------------|------------------------------|------------|-----------------------------------------|---------------------|-------|-----------------------------|-----------------------------|-----|
| ADA ID: 35C340C483F1                    | Ramp Ty      | Ramp Type: BlendTrans1       |            |                                         | Fail Overall Co     | ce: N | o Severity Score:           | 10                          |     |
| Codes/Mitigation Info/Possible Solution |              |                              |            | Field Measurements/Component Compliance |                     |       |                             |                             |     |
|                                         |              | Possible Solutions:          | <u>Co</u>  | Compliance Description                  |                     |       | Data Compliance Description |                             |     |
|                                         |              | Remove & Replace Curb Ramp W | /ith N/A   | A Ra                                    | amp Length (in)     | 73.5  | Yes                         | BlendTrans Slope (%)        | 3.1 |
|                                         |              | Two New Directional Ramps or | No         | Ra                                      | amp Width (in)      | 47.0  | Yes                         | BlendTrans XSlope (%)       | 3.9 |
|                                         |              | Equivalent.                  | N/#        | A Fla                                   | are Type LT         | N/A   | N/A                         | Flare Type RT               | N/A |
|                                         |              |                              | N/A        | A Fla                                   | are Slope LT (%)    | N/A   | N/A                         | Flare Slope RT (%)          | N/A |
| AND B                                   |              |                              | N/A        | A Fla                                   | are Traversable LT? | N/A   | N/A                         | Flare Traversable RT?       | N/A |
| S. S.                                   |              |                              | N/#        | La                                      | inding Length (in)  | N/A   | N/A                         | DWS Provided?               | N/A |
| TITLE                                   |              | Surveyor Notes:              | N/#        | La                                      | Inding Width (in)   | N/A   | N/A                         | DWS Contrast?               | N/A |
|                                         |              | ASP UNDER CONSTRUCTION       | N/#        | La                                      | inding Slope (%)    | N/A   | N/A                         | DWS Length (in)             | N/A |
|                                         |              |                              | N/A        | La                                      | Inding X Slope (%)  | N/A   | N/A                         | DWS Full Width?             | N/A |
| to The loss                             |              |                              | N/#        | La                                      | Inding Curb? (Y/N)  | N/A   | N/A                         | DWS Offset (in)             | N/A |
|                                         |              |                              | N/#        | Sh                                      | nared Landing?      | N/A   |                             |                             |     |
|                                         |              | PROW/ADA:                    | N/#        | Gi                                      | utter Ponding?      | N/A   | N/A                         | Gutter Slope (%)            | N/A |
|                                         |              | Not Found, R304.5.1          | N/A        | Gu                                      | utter Lip Ht (in)   | N/A   | N/A                         | Gutter X Slope (%)          | N/A |
|                                         |              |                              | N/#        | A Pa                                    | ainted X Walk1?     | No    | N/A                         | Painted X Walk2?            | N/A |
|                                         | -            |                              |            | Х                                       | Walk 1 Direction    | To N  |                             | X Walk 2 Direction          | N/A |
|                                         | - III- O     |                              |            | Х                                       | Walk 1 Width (in)   | N/A   |                             | X Walk 2 Width (in)         | N/A |
| Street 1 Name                           | EVERGREEN DR |                              |            | Х                                       | Walk 1 Slope (%)    | 0.8   |                             | X Walk 2 Slope (%)          | N/A |
| Stop Condition-Street 1                 | None         |                              |            | Х                                       | Walk 1 X Slope (%)  | 5.4   |                             | X Walk 2 X Slope (%)        | N/A |
| Street 2 Name                           | N/A          |                              | N/#        | A Ra                                    | amp inside XWalk1?  | N/A   | N/A                         | Ramp inside XWalk2?         | N/A |
| Stop Condition-Street 2                 | N/A          |                              |            | Ro                                      | oad Slope (%)       | 5.4   |                             | Clear Space?                | N/A |
|                                         |              |                              |            | Ro                                      | oad X Slope (%)     | 0.8   | N/A                         | Clear Space to XWalk (in)   | N/A |
|                                         |              |                              | N/#        | An An                                   | ny Obstructions?    | N/A   | N/A                         | Storm Grate/Utility Hazard? | N/A |
|                                         |              | Total Cost: \$ 320           | 00.00      | Ob                                      | ostruction Type     |       |                             | Storm Grate/Utility Type    |     |
|                                         |              |                              |            |                                         |                     | N/A   |                             |                             | N/A |
|                                         |              |                              |            |                                         |                     |       |                             |                             |     |