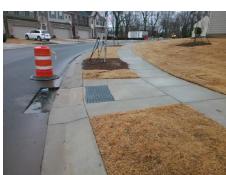

## Access Compliance Report Public Rights-of-Way (Curb Ramps)

| Intersection ID: 53235                  | Main Str     | eet: EVERGREEN_DR            | Cross Stre | ss Street: DOLLY_MADISON_RD             |                     |       |                             | Location:                   | SE  |
|-----------------------------------------|--------------|------------------------------|------------|-----------------------------------------|---------------------|-------|-----------------------------|-----------------------------|-----|
| ADA ID: 35C340C483F1                    | Ramp Ty      | Ramp Type: BlendTrans1       |            |                                         | Fail Overall Co     | ce: N | o Severity Score:           | 10                          |     |
| Codes/Mitigation Info/Possible Solution |              |                              |            | Field Measurements/Component Compliance |                     |       |                             |                             |     |
|                                         |              | Possible Solutions:          | <u>Co</u>  | Compliance Description                  |                     |       | Data Compliance Description |                             |     |
|                                         |              | Remove & Replace Curb Ramp W | /ith N/A   | A Ra                                    | amp Length (in)     | 73.5  | Yes                         | BlendTrans Slope (%)        | 3.1 |
|                                         |              | Two New Directional Ramps or | No         | Ra                                      | amp Width (in)      | 47.0  | Yes                         | BlendTrans XSlope (%)       | 3.9 |
|                                         |              | Equivalent.                  | N/#        | A Fla                                   | are Type LT         | N/A   | N/A                         | Flare Type RT               | N/A |
|                                         |              |                              | N/A        | A Fla                                   | are Slope LT (%)    | N/A   | N/A                         | Flare Slope RT (%)          | N/A |
| AND B                                   |              |                              | N/A        | A Fla                                   | are Traversable LT? | N/A   | N/A                         | Flare Traversable RT?       | N/A |
| S. S.                                   |              |                              | N/#        | La                                      | inding Length (in)  | N/A   | N/A                         | DWS Provided?               | N/A |
| TITLE                                   |              | Surveyor Notes:              | N/#        | La                                      | Inding Width (in)   | N/A   | N/A                         | DWS Contrast?               | N/A |
|                                         |              | ASP UNDER CONSTRUCTION       | N/#        | La                                      | inding Slope (%)    | N/A   | N/A                         | DWS Length (in)             | N/A |
|                                         |              |                              | N/A        | La                                      | Inding X Slope (%)  | N/A   | N/A                         | DWS Full Width?             | N/A |
| to The loss                             |              |                              | N/#        | La                                      | Inding Curb? (Y/N)  | N/A   | N/A                         | DWS Offset (in)             | N/A |
|                                         |              |                              | N/#        | Sh                                      | nared Landing?      | N/A   |                             |                             |     |
|                                         |              | PROW/ADA:                    | N/#        | Gi                                      | utter Ponding?      | N/A   | N/A                         | Gutter Slope (%)            | N/A |
|                                         |              | Not Found, R304.5.1          | N/A        | Gu                                      | utter Lip Ht (in)   | N/A   | N/A                         | Gutter X Slope (%)          | N/A |
|                                         |              |                              | N/#        | A Pa                                    | ainted X Walk1?     | No    | N/A                         | Painted X Walk2?            | N/A |
|                                         | -            |                              |            | Х                                       | Walk 1 Direction    | To N  |                             | X Walk 2 Direction          | N/A |
|                                         | - III- O     |                              |            | Х                                       | Walk 1 Width (in)   | N/A   |                             | X Walk 2 Width (in)         | N/A |
| Street 1 Name                           | EVERGREEN DR |                              |            | Х                                       | Walk 1 Slope (%)    | 0.8   |                             | X Walk 2 Slope (%)          | N/A |
| Stop Condition-Street 1                 | None         |                              |            | Х                                       | Walk 1 X Slope (%)  | 5.4   |                             | X Walk 2 X Slope (%)        | N/A |
| Street 2 Name                           | N/A          |                              | N/#        | A Ra                                    | amp inside XWalk1?  | N/A   | N/A                         | Ramp inside XWalk2?         | N/A |
| Stop Condition-Street 2                 | N/A          |                              |            | Ro                                      | oad Slope (%)       | 5.4   |                             | Clear Space?                | N/A |
|                                         |              |                              |            | Ro                                      | oad X Slope (%)     | 0.8   | N/A                         | Clear Space to XWalk (in)   | N/A |
|                                         |              |                              | N/#        | An An                                   | ny Obstructions?    | N/A   | N/A                         | Storm Grate/Utility Hazard? | N/A |
|                                         |              | Total Cost: \$ 320           | 00.00      | Ob                                      | ostruction Type     |       |                             | Storm Grate/Utility Type    |     |
|                                         |              |                              |            |                                         |                     | N/A   |                             |                             | N/A |
|                                         |              |                              |            |                                         |                     |       |                             |                             |     |