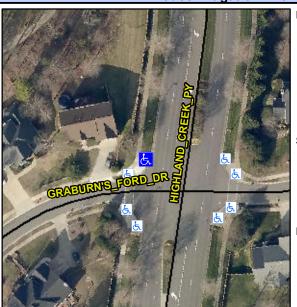

## **Access Compliance Report Public Rights-of-Way** (Curb Ramps)

Intersection ID: 2698 Main Street: GRABURN'S FORD DR Cross Street: HIGHLAND\_CREEK\_PY Location: NW ADA ID: 35C4111A9F71 Ramp Type: Perp Initial Pass/Fail: Fail **Overall Compliance: No** Severity Score: 21.25

## **Codes/Mitigation Info/Possible Solution**

**HIGHLAND CREEK PY** Street 1 Name Stop Condition-Street 2 None Street 2 Name N/A Stop Condition-Street 1 N/A Possible Solutions: Remove & Replace Entire Ramp. Surveyor Notes: N/A PROW/ADA: R304.5.1, R304.5.3