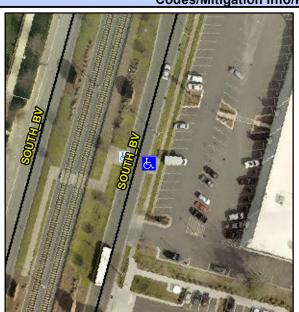

## **Access Compliance Report Public Rights-of-Way** (Curb Ramps)

Intersection ID: 10038349 Main Street: SOUTH\_BV Cross Street: N/A Location: Ε **Overall Compliance: No** ADA ID: 35D1409942C9 Ramp Type: Perp Initial Pass/Fail: Fail **Severity Score:** 12.5

Codes/Mitigation Info/Possible Solutio

| Street 1 Name           | SOUTH BV |
|-------------------------|----------|
| Stop Condition-Street 2 | None     |
| Street 2 Name           | N/A      |
| Stop Condition-Street 1 | N/A      |