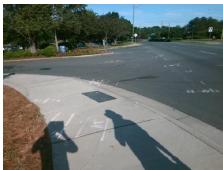

## Access Compliance Report Public Rights-of-Way (Curb Ramps)

Intersection ID: N/A Main Street: YORKMONT\_RD Cross Street: OAK\_LAKE\_BV Location: SE

ADA ID: 35D40F508D7E Ramp Type: Para Initial Pass/Fail: Fail Overall Compliance: No Severity Score: 12.5

Total Cost: \$ 1600.00

| Compliance Description Data |                      |      | Compliance Description Data |                             |      |
|-----------------------------|----------------------|------|-----------------------------|-----------------------------|------|
| N/A                         | Ramp Length LT (in)  | 61.0 | N/A                         | Ramp Length RT (in)         | 63.0 |
| Yes                         | Ramp Width LT (in)   | 84.0 | Yes                         | Ramp Width RT (in)          | 84.0 |
| No                          | Ramp Slope LT (%)    | 9.5  | Yes                         | Ramp Slope RT (%)           | 5.1  |
| Yes                         | Ramp XSlope LT (%)   | 0.1  | Yes                         | Ramp XSlope RT (%)          | 0.4  |
| N/A                         | Landing Length (in)  | N/A  | N/A                         | DWS Provided?               | N/A  |
| N/A                         | Landing Width (in)   | N/A  | N/A                         | DWS Contrast?               | N/A  |
| N/A                         | Landing Slope (%)    | N/A  | N/A                         | DWS Length (in)             | N/A  |
| N/A                         | Landing X Slope (%)  | N/A  | N/A                         | DWS Full Width?             | N/A  |
| N/A                         | Landing Curb? (Y/N)  | N/A  | N/A                         | DWS Offset (in)             | N/A  |
| N/A                         | Shared Landing?      | N/A  |                             |                             |      |
| N/A                         | Gutter Ponding?      | N/A  | N/A                         | Gutter Slope (%)            | N/A  |
| N/A                         | Gutter Lip Ht (in)   | N/A  | N/A                         | Gutter X Slope (%)          | N/A  |
| N/A                         | Painted X Walk1?     | No   | N/A                         | Painted X Walk2?            | N/A  |
|                             | X Walk 1 Direction   | To W |                             | X Walk 2 Direction          | N/A  |
| N/A                         | X Walk 1 Width (in)  | N/A  | N/A                         | X Walk 2 Width (in)         | N/A  |
|                             | X Walk 1 Slope (%)   | 2.9  |                             | X Walk 2 Slope (%)          | N/A  |
|                             | X Walk 1 X Slope (%) | 5.7  |                             | X Walk 2 X Slope (%)        | N/A  |
| N/A                         | Ramp inside XWalk1?  | N/A  | N/A                         | Ramp inside XWalk2?         | N/A  |
|                             | Road Slope (%)       | N/A  | N/A                         | Clear Space?                | N/A  |
|                             | Road X Slope (%)     | N/A  | N/A                         | Clear Space to XWalk (in)   | N/A  |
| N/A                         | Any Obstructions?    | N/A  | N/A                         | Storm Grate/Utility Hazard? | N/A  |
|                             | Obstruction Type     |      |                             | Storm Grate/Utility Type    |      |
|                             |                      | N/A  |                             |                             | N/A  |
|                             |                      |      | Yes                         | Surface Condition? (G/P)    | Good |
|                             |                      |      | N/A                         | Curb Slope (%)              | 13.8 |
| *,                          |                      |      |                             |                             |      |