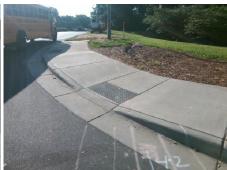

## Access Compliance Report Public Rights-of-Way (Curb Ramps)

Intersection ID: N/A Main Street: YORKMONT\_RD Cross Street: OAK\_LAKE\_BV Location: SE

ADA ID: 35D40F508D7E Ramp Type: Para Initial Pass/Fail: Fail Overall Compliance: No Severity Score: 12.5

Total Cost: \$ 1600.00

| Compliance Description Data |                      |      | Compliance Description Data |                             |      |
|-----------------------------|----------------------|------|-----------------------------|-----------------------------|------|
| N/A                         | Ramp Length LT (in)  | 61.0 | N/A                         | Ramp Length RT (in)         | 63.0 |
| Yes                         | Ramp Width LT (in)   | 84.0 | Yes                         | Ramp Width RT (in)          | 84.0 |
| No                          | Ramp Slope LT (%)    | 9.5  | Yes                         | Ramp Slope RT (%)           | 5.1  |
| Yes                         | Ramp XSlope LT (%)   | 0.1  | Yes                         | Ramp XSlope RT (%)          | 0.4  |
| N/A                         | Landing Length (in)  | N/A  | N/A                         | DWS Provided?               | N/A  |
| N/A                         | Landing Width (in)   | N/A  | N/A                         | DWS Contrast?               | N/A  |
| N/A                         | Landing Slope (%)    | N/A  | N/A                         | DWS Length (in)             | N/A  |
| N/A                         | Landing X Slope (%)  | N/A  | N/A                         | DWS Full Width?             | N/A  |
| N/A                         | Landing Curb? (Y/N)  | N/A  | N/A                         | DWS Offset (in)             | N/A  |
| N/A                         | Shared Landing?      | N/A  |                             |                             |      |
| N/A                         | Gutter Ponding?      | N/A  | N/A                         | Gutter Slope (%)            | N/A  |
| N/A                         | Gutter Lip Ht (in)   | N/A  | N/A                         | Gutter X Slope (%)          | N/A  |
| N/A                         | Painted X Walk1?     | No   | N/A                         | Painted X Walk2?            | N/A  |
|                             | X Walk 1 Direction   | To W |                             | X Walk 2 Direction          | N/A  |
| N/A                         | X Walk 1 Width (in)  | N/A  | N/A                         | X Walk 2 Width (in)         | N/A  |
|                             | X Walk 1 Slope (%)   | 2.9  |                             | X Walk 2 Slope (%)          | N/A  |
|                             | X Walk 1 X Slope (%) | 5.7  |                             | X Walk 2 X Slope (%)        | N/A  |
| N/A                         | Ramp inside XWalk1?  | N/A  | N/A                         | Ramp inside XWalk2?         | N/A  |
|                             | Road Slope (%)       | N/A  | N/A                         | Clear Space?                | N/A  |
|                             | Road X Slope (%)     | N/A  | N/A                         | Clear Space to XWalk (in)   | N/A  |
| N/A                         | Any Obstructions?    | N/A  | N/A                         | Storm Grate/Utility Hazard? | N/A  |
|                             | Obstruction Type     |      |                             | Storm Grate/Utility Type    |      |
|                             |                      | N/A  |                             |                             | N/A  |
|                             |                      |      | Yes                         | Surface Condition? (G/P)    | Good |
|                             |                      |      | N/A                         | Curb Slope (%)              | 13.8 |
| *,                          |                      |      |                             |                             |      |