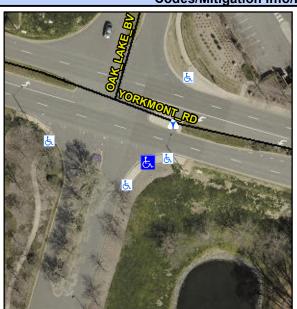

## Access Compliance Report Public Rights-of-Way (Curb Ramps)

Intersection ID: N/A Main Street: YORKMONT\_RD Cross Street: OAK\_LAKE\_BV Location: SE

ADA ID: 35D40F508D7E Ramp Type: Para Initial Pass/Fail: Fail Overall Compliance: No Severity Score: 12.5