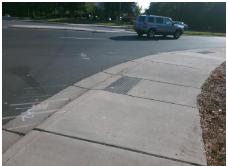

## Access Compliance Report Public Rights-of-Way (Curb Ramps)

Intersection ID: N/A Main Street: YORKMONT\_RD Cross Street: OAK\_LAKE\_BV Location: SE

ADA ID: 35D40F508D7E Ramp Type: Para Initial Pass/Fail: Fail Overall Compliance: No Severity Score: 12.5

Total Cost: \$ 1600.00

| Compliance Description Data |                      |      | Compliance Description Data |                             |      |
|-----------------------------|----------------------|------|-----------------------------|-----------------------------|------|
| N/A                         | Ramp Length LT (in)  | 61.0 | N/A                         | Ramp Length RT (in)         | 63.0 |
| Yes                         | Ramp Width LT (in)   | 84.0 | Yes                         | Ramp Width RT (in)          | 84.0 |
| No                          | Ramp Slope LT (%)    | 9.5  | Yes                         | Ramp Slope RT (%)           | 5.1  |
| Yes                         | Ramp XSlope LT (%)   | 0.1  | Yes                         | Ramp XSlope RT (%)          | 0.4  |
| N/A                         | Landing Length (in)  | N/A  | N/A                         | DWS Provided?               | N/A  |
| N/A                         | Landing Width (in)   | N/A  | N/A                         | DWS Contrast?               | N/A  |
| N/A                         | Landing Slope (%)    | N/A  | N/A                         | DWS Length (in)             | N/A  |
| N/A                         | Landing X Slope (%)  | N/A  | N/A                         | DWS Full Width?             | N/A  |
| N/A                         | Landing Curb? (Y/N)  | N/A  | N/A                         | DWS Offset (in)             | N/A  |
| N/A                         | Shared Landing?      | N/A  |                             |                             |      |
| N/A                         | Gutter Ponding?      | N/A  | N/A                         | Gutter Slope (%)            | N/A  |
| N/A                         | Gutter Lip Ht (in)   | N/A  | N/A                         | Gutter X Slope (%)          | N/A  |
| N/A                         | Painted X Walk1?     | No   | N/A                         | Painted X Walk2?            | N/A  |
|                             | X Walk 1 Direction   | To W |                             | X Walk 2 Direction          | N/A  |
| N/A                         | X Walk 1 Width (in)  | N/A  | N/A                         | X Walk 2 Width (in)         | N/A  |
|                             | X Walk 1 Slope (%)   | 2.9  |                             | X Walk 2 Slope (%)          | N/A  |
|                             | X Walk 1 X Slope (%) | 5.7  |                             | X Walk 2 X Slope (%)        | N/A  |
| N/A                         | Ramp inside XWalk1?  | N/A  | N/A                         | Ramp inside XWalk2?         | N/A  |
|                             | Road Slope (%)       | N/A  | N/A                         | Clear Space?                | N/A  |
|                             | Road X Slope (%)     | N/A  | N/A                         | Clear Space to XWalk (in)   | N/A  |
| N/A                         | Any Obstructions?    | N/A  | N/A                         | Storm Grate/Utility Hazard? | N/A  |
|                             | Obstruction Type     |      |                             | Storm Grate/Utility Type    |      |
|                             |                      | N/A  |                             |                             | N/A  |
|                             |                      |      | Yes                         | Surface Condition? (G/P)    | Good |
|                             |                      |      | N/A                         | Curb Slope (%)              | 13.8 |
| *,                          |                      |      |                             |                             |      |