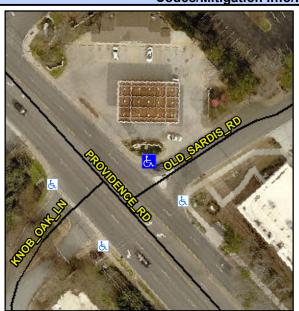

## Access Compliance Report Public Rights-of-Way (Curb Ramps)

Intersection ID: 42698 Main Street: OLD\_SARDIS\_RD Cross Street: PROVIDENCE\_RD Location: NE

ADA ID: 35DBF479ACB5 Ramp Type: PerpDiag Initial Pass/Fail: Fail Overall Compliance: No Severity Score: 13.75

## Field Measurements/Component Compliance

Street 1 Name
Stop Condition-Street 2
Street 2 Name
Stop Condition-Street 1

PROVIDENCE RD None OLD SARDIS RD StopSign Possible Solutions:

Remove & Replace Curb Ramp With
Two New Directional Ramps or
Equivalent.