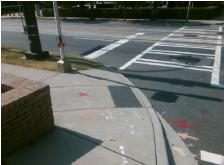

Surveyor Notes:

N/A

PROW/ADA:

Not Found, R304.2.2, R304.5.3

Total Cost: \$ 3200.00

| Field Measurements/Component Compliance |                       |       |                        |                             |       |
|-----------------------------------------|-----------------------|-------|------------------------|-----------------------------|-------|
| Compliance Description                  |                       | Data  | Compliance Description |                             | Data  |
| N/A                                     | Ramp Length (in)      | 100.0 | No                     | Ramp Slope (%)              | 11.5  |
| Yes                                     | Ramp Width (in)       | 49.0  | No                     | Ramp XSlope (%)             | 6.5   |
| N/A                                     | Flare Type LT         | N/A   | N/A                    | Flare Type RT               | N/A   |
| N/A                                     | Flare Slope LT (%)    | N/A   | N/A                    | Flare Slope RT (%)          | N/A   |
| N/A                                     | Flare Traversable LT? | N/A   | N/A                    | Flare Traversable RT?       | N/A   |
| N/A                                     | Landing Length (in)   | N/A   | N/A                    | DWS Provided?               | N/A   |
| N/A                                     | Landing Width (in)    | N/A   | N/A                    | DWS Contrast?               | N/A   |
| N/A                                     | Landing Slope (%)     | N/A   | N/A                    | DWS Length (in)             | N/A   |
| N/A                                     | Landing X Slope (%)   | N/A   | N/A                    | DWS Full Width?             | N/A   |
| N/A                                     | Landing Curb? (Y/N)   | N/A   | N/A                    | DWS Offset (in)             | N/A   |
| N/A                                     | Shared Landing?       | N/A   |                        |                             |       |
| N/A                                     | Gutter Ponding?       | N/A   | N/A                    | Gutter Slope (%)            | N/A   |
| N/A                                     | Gutter Lip Ht (in)    | N/A   | N/A                    | Gutter X Slope (%)          | N/A   |
| N/A                                     | Painted X Walk1?      | Yes   | N/A                    | Painted X Walk2?            | Yes   |
|                                         | X Walk 1 Direction    | To NW |                        | X Walk 2 Direction          | To SW |
| N/A                                     | X Walk 1 Width (in)   | 112.0 | N/A                    | X Walk 2 Width (in)         | 112.0 |
|                                         | X Walk 1 Slope (%)    | 4.8   |                        | X Walk 2 Slope (%)          | 0.4   |
|                                         | X Walk 1 X Slope (%)  | 6.3   |                        | X Walk 2 X Slope (%)        | 5.6   |
| N/A                                     | Ramp inside XWalk1?   | Yes   | N/A                    | Ramp inside XWalk2?         | Yes   |
|                                         | Road Slope (%)        | 6.2   | N/A                    | Clear Space?                | N/A   |
|                                         | Road X Slope (%)      | 1.8   | N/A                    | Clear Space to XWalk (in)   | N/A   |
| N/A                                     | Any Obstructions?     | N/A   | N/A                    | Storm Grate/Utility Hazard? | N/A   |