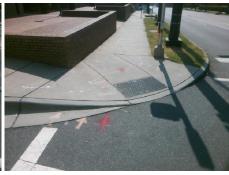

Surveyor Notes:

N/A

PROW/ADA:

Not Found, R304.2.2, R304.5.3

Total Cost: \$ 3200.00

| Field Measurements/Component Compliance |                       |       |                        |                             |       |
|-----------------------------------------|-----------------------|-------|------------------------|-----------------------------|-------|
| Compliance Description                  |                       | Data  | Compliance Description |                             | Data  |
| N/A                                     | Ramp Length (in)      | 100.0 | No                     | Ramp Slope (%)              | 11.5  |
| Yes                                     | Ramp Width (in)       | 49.0  | No                     | Ramp XSlope (%)             | 6.5   |
| N/A                                     | Flare Type LT         | N/A   | N/A                    | Flare Type RT               | N/A   |
| N/A                                     | Flare Slope LT (%)    | N/A   | N/A                    | Flare Slope RT (%)          | N/A   |
| N/A                                     | Flare Traversable LT? | N/A   | N/A                    | Flare Traversable RT?       | N/A   |
| N/A                                     | Landing Length (in)   | N/A   | N/A                    | DWS Provided?               | N/A   |
| N/A                                     | Landing Width (in)    | N/A   | N/A                    | DWS Contrast?               | N/A   |
| N/A                                     | Landing Slope (%)     | N/A   | N/A                    | DWS Length (in)             | N/A   |
| N/A                                     | Landing X Slope (%)   | N/A   | N/A                    | DWS Full Width?             | N/A   |
| N/A                                     | Landing Curb? (Y/N)   | N/A   | N/A                    | DWS Offset (in)             | N/A   |
| N/A                                     | Shared Landing?       | N/A   |                        |                             |       |
| N/A                                     | Gutter Ponding?       | N/A   | N/A                    | Gutter Slope (%)            | N/A   |
| N/A                                     | Gutter Lip Ht (in)    | N/A   | N/A                    | Gutter X Slope (%)          | N/A   |
| N/A                                     | Painted X Walk1?      | Yes   | N/A                    | Painted X Walk2?            | Yes   |
|                                         | X Walk 1 Direction    | To NW |                        | X Walk 2 Direction          | To SW |
| N/A                                     | X Walk 1 Width (in)   | 112.0 | N/A                    | X Walk 2 Width (in)         | 112.0 |
|                                         | X Walk 1 Slope (%)    | 4.8   |                        | X Walk 2 Slope (%)          | 0.4   |
|                                         | X Walk 1 X Slope (%)  | 6.3   |                        | X Walk 2 X Slope (%)        | 5.6   |
| N/A                                     | Ramp inside XWalk1?   | Yes   | N/A                    | Ramp inside XWalk2?         | Yes   |
|                                         | Road Slope (%)        | 6.2   | N/A                    | Clear Space?                | N/A   |
|                                         | Road X Slope (%)      | 1.8   | N/A                    | Clear Space to XWalk (in)   | N/A   |
| N/A                                     | Any Obstructions?     | N/A   | N/A                    | Storm Grate/Utility Hazard? | N/A   |