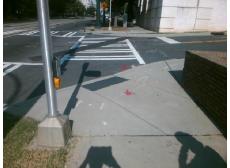

Surveyor Notes:

N/A

PROW/ADA:

Not Found, R304.2.2, R304.5.3

Total Cost: \$ 3200.00

| Field Measurements/Component Compliance |                       |       |                        |                             |       |
|-----------------------------------------|-----------------------|-------|------------------------|-----------------------------|-------|
| Compliance Description                  |                       | Data  | Compliance Description |                             | Data  |
| N/A                                     | Ramp Length (in)      | 100.0 | No                     | Ramp Slope (%)              | 11.5  |
| Yes                                     | Ramp Width (in)       | 49.0  | No                     | Ramp XSlope (%)             | 6.5   |
| N/A                                     | Flare Type LT         | N/A   | N/A                    | Flare Type RT               | N/A   |
| N/A                                     | Flare Slope LT (%)    | N/A   | N/A                    | Flare Slope RT (%)          | N/A   |
| N/A                                     | Flare Traversable LT? | N/A   | N/A                    | Flare Traversable RT?       | N/A   |
| N/A                                     | Landing Length (in)   | N/A   | N/A                    | DWS Provided?               | N/A   |
| N/A                                     | Landing Width (in)    | N/A   | N/A                    | DWS Contrast?               | N/A   |
| N/A                                     | Landing Slope (%)     | N/A   | N/A                    | DWS Length (in)             | N/A   |
| N/A                                     | Landing X Slope (%)   | N/A   | N/A                    | DWS Full Width?             | N/A   |
| N/A                                     | Landing Curb? (Y/N)   | N/A   | N/A                    | DWS Offset (in)             | N/A   |
| N/A                                     | Shared Landing?       | N/A   |                        |                             |       |
| N/A                                     | Gutter Ponding?       | N/A   | N/A                    | Gutter Slope (%)            | N/A   |
| N/A                                     | Gutter Lip Ht (in)    | N/A   | N/A                    | Gutter X Slope (%)          | N/A   |
| N/A                                     | Painted X Walk1?      | Yes   | N/A                    | Painted X Walk2?            | Yes   |
|                                         | X Walk 1 Direction    | To NW |                        | X Walk 2 Direction          | To SW |
| N/A                                     | X Walk 1 Width (in)   | 112.0 | N/A                    | X Walk 2 Width (in)         | 112.0 |
|                                         | X Walk 1 Slope (%)    | 4.8   |                        | X Walk 2 Slope (%)          | 0.4   |
|                                         | X Walk 1 X Slope (%)  | 6.3   |                        | X Walk 2 X Slope (%)        | 5.6   |
| N/A                                     | Ramp inside XWalk1?   | Yes   | N/A                    | Ramp inside XWalk2?         | Yes   |
|                                         | Road Slope (%)        | 6.2   | N/A                    | Clear Space?                | N/A   |
|                                         | Road X Slope (%)      | 1.8   | N/A                    | Clear Space to XWalk (in)   | N/A   |
| N/A                                     | Any Obstructions?     | N/A   | N/A                    | Storm Grate/Utility Hazard? | N/A   |