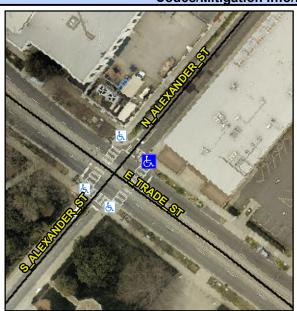

## Access Compliance Report Public Rights-of-Way (Curb Ramps)

Intersection ID: 12869 Main Street: E\_TRADE\_ST Cross Street: N\_ALEXANDER\_ST Location: E

ADA ID: 35DCD1FE46F1 Ramp Type: PerpDiag Initial Pass/Fail: Fail Overall Compliance: No Severity Score: 25

## Field Measurements/Component Compliance

Street 1 Name
Stop Condition-Street 2
Street 2 Name
Stop Condition-Street 1

N ALEXANDER ST Signal E TRADE ST Signal Possible Solutions:

Remove & Replace Curb Ramp With Two New Directional Ramps or Equivalent.