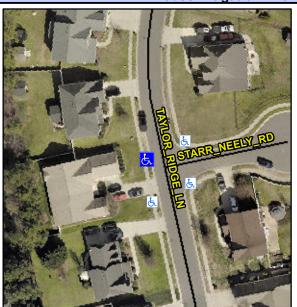

## **Access Compliance Report Public Rights-of-Way** (Curb Ramps)

Data

10.1

1.5

N/A

N/A

Intersection ID: 43659 Main Street: TAYLOR RIDGE LN **Cross Street: STARR NEELY RD** Location: NW **Overall Compliance: No** ADA ID: 35DE496C3930 Ramp Type: Perp Initial Pass/Fail: Fail Severity Score: 21.25

Ramp XSlope (%)

Flare Slope RT (%)

Data

46.0

46.0

N/A

N/A

**TAYLOR RIDGE LN** Street 1 Name Stop Condition-Street 2 None N/A Street 2 Name Stop Condition-Street 1 N/A