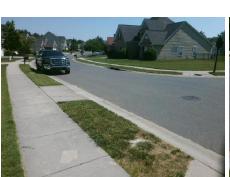

## **Access Compliance Report Public Rights-of-Way** (Curb Ramps)

Data

10.1

1.5

N/A

N/A

Intersection ID: 43659 Main Street: TAYLOR RIDGE LN **Cross Street: STARR NEELY RD** Location: NW **Overall Compliance: No** ADA ID: 35DE496C3930 Ramp Type: Perp Initial Pass/Fail: Fail Severity Score: 21.25

| Possible Solutions:           |
|-------------------------------|
| Remove & Replace Entire Ramp. |
|                               |
|                               |
| Surveyor Notes:               |
| N/A                           |
|                               |
| PROW/ADA:                     |
| Not Found, R304.5.1, R304.2.2 |
|                               |
|                               |
|                               |
|                               |
|                               |
|                               |

1850.00

N/A Flare Traversable LT? N/A N/A Flare Traversable RT? N/A N/A Landing Length (in) N/A N/A **DWS Provided?** N/A N/A Landing Width (in) N/A N/A **DWS Contrast?** N/A N/A N/A N/A Landing Slope (%) DWS Length (in) N/A N/A Landing X Slope (%) N/A N/A DWS Full Width? N/A N/A Landing Curb? (Y/N) N/A N/A DWS Offset (in) N/A N/A N/A Shared Landing? N/A **Gutter Ponding?** N/A N/A Gutter Slope (%) N/A N/A Gutter Lip Ht (in) N/A N/A Gutter X Slope (%) N/A N/A Painted X Walk1? No N/A Painted X Walk2? N/A X Walk 1 Direction To E X Walk 2 Direction N/A N/A N/A X Walk 2 Width (in) X Walk 1 Width (in) N/A X Walk 1 Slope (%) 1.9 X Walk 2 Slope (%) N/A X Walk 2 X Slope (%) X Walk 1 X Slope (%) 0.6 N/A N/A Ramp inside XWalk1? N/A N/A Ramp inside XWalk2? N/A Road Slope (%) N/A N/A Clear Space? N/A N/A Road X Slope (%) N/A Clear Space to XWalk (in) N/A N/A N/A Any Obstructions? N/A Storm Grate/Utility Hazard? N/A **Obstruction Type** Storm Grate/Utility Type N/A N/A Yes Surface Condition? (G/P) Good