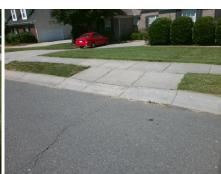

## **Access Compliance Report Public Rights-of-Way** (Curb Ramps)

Data

10.1

1.5

N/A

N/A

Intersection ID: 43659 Main Street: TAYLOR RIDGE LN **Cross Street: STARR NEELY RD** Location: NW **Overall Compliance: No** ADA ID: 35DE496C3930 Ramp Type: Perp Initial Pass/Fail: Fail Severity Score: 21.25

| Possible Solutions:           |
|-------------------------------|
| Remove & Replace Entire Ramp. |
|                               |
|                               |
| Surveyor Notes:               |
| N/A                           |
|                               |
| PROW/ADA:                     |
| Not Found, R304.5.1, R304.2.2 |
|                               |
|                               |
|                               |
|                               |
|                               |
|                               |

1850.00

N/A Flare Traversable LT? N/A N/A Flare Traversable RT? N/A N/A Landing Length (in) N/A N/A **DWS Provided?** N/A N/A Landing Width (in) N/A N/A **DWS Contrast?** N/A N/A N/A N/A Landing Slope (%) DWS Length (in) N/A N/A Landing X Slope (%) N/A N/A DWS Full Width? N/A N/A Landing Curb? (Y/N) N/A N/A DWS Offset (in) N/A N/A N/A Shared Landing? N/A **Gutter Ponding?** N/A N/A Gutter Slope (%) N/A N/A Gutter Lip Ht (in) N/A N/A Gutter X Slope (%) N/A N/A Painted X Walk1? No N/A Painted X Walk2? N/A X Walk 1 Direction To E X Walk 2 Direction N/A N/A N/A X Walk 2 Width (in) X Walk 1 Width (in) N/A X Walk 1 Slope (%) 1.9 X Walk 2 Slope (%) N/A X Walk 2 X Slope (%) X Walk 1 X Slope (%) 0.6 N/A N/A Ramp inside XWalk1? N/A N/A Ramp inside XWalk2? N/A Road Slope (%) N/A N/A Clear Space? N/A N/A Road X Slope (%) N/A Clear Space to XWalk (in) N/A N/A N/A Any Obstructions? N/A Storm Grate/Utility Hazard? N/A **Obstruction Type** Storm Grate/Utility Type N/A N/A Yes Surface Condition? (G/P) Good