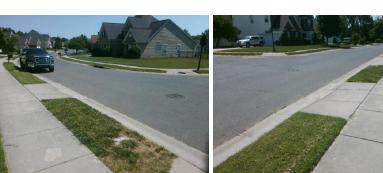

## **Access Compliance Report Public Rights-of-Way** (Curb Ramps)

Data

10.1

1.5

N/A

N/A

Intersection ID: 43659 Main Street: TAYLOR RIDGE LN **Cross Street: STARR NEELY RD** Location: NW **Overall Compliance: No** ADA ID: 35DE496C3930 Ramp Type: Perp Initial Pass/Fail: Fail Severity Score: 21.25

| Possible Solutions:           |
|-------------------------------|
| Remove & Replace Entire Ramp. |
|                               |
|                               |
| Surveyor Notes:               |
| N/A                           |
|                               |
| PROW/ADA:                     |
| Not Found, R304.5.1, R304.2.2 |
|                               |
|                               |
|                               |
|                               |
|                               |
|                               |

1850.00

N/A Flare Traversable LT? N/A N/A Flare Traversable RT? N/A N/A Landing Length (in) N/A N/A **DWS Provided?** N/A N/A Landing Width (in) N/A N/A **DWS Contrast?** N/A N/A N/A N/A Landing Slope (%) DWS Length (in) N/A N/A Landing X Slope (%) N/A N/A DWS Full Width? N/A N/A Landing Curb? (Y/N) N/A N/A DWS Offset (in) N/A N/A N/A Shared Landing? N/A **Gutter Ponding?** N/A N/A Gutter Slope (%) N/A N/A Gutter Lip Ht (in) N/A N/A Gutter X Slope (%) N/A N/A Painted X Walk1? No N/A Painted X Walk2? N/A X Walk 1 Direction To E X Walk 2 Direction N/A N/A N/A X Walk 2 Width (in) X Walk 1 Width (in) N/A X Walk 1 Slope (%) 1.9 X Walk 2 Slope (%) N/A X Walk 2 X Slope (%) X Walk 1 X Slope (%) 0.6 N/A N/A Ramp inside XWalk1? N/A N/A Ramp inside XWalk2? N/A Road Slope (%) N/A N/A Clear Space? N/A N/A Road X Slope (%) N/A Clear Space to XWalk (in) N/A N/A N/A Any Obstructions? N/A Storm Grate/Utility Hazard? N/A **Obstruction Type** Storm Grate/Utility Type N/A N/A Yes Surface Condition? (G/P) Good