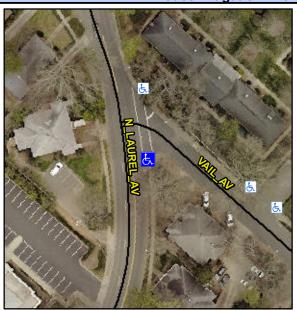

## Access Compliance Report Public Rights-of-Way (Curb Ramps)

Intersection ID: 14840 Main Street: N\_LAUREL\_AV Cross Street: VAIL\_AV Location: SE

ADA ID: 35E2B40E1A9D Ramp Type: PerpDiag Initial Pass/Fail: Fail Overall Compliance: No Severity Score: 50

## Field Measurements/Component Compliance

Street 1 Name
Stop Condition-Street 2
Street 2 Name
Stop Condition-Street 1

VAIL AV StopSign N LAUREL AV None Possible Solutions:

Remove & Replace Curb Ramp With Two New Directional Ramps or Equivalent.