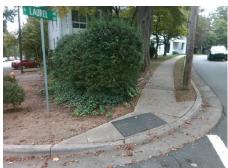

## Field Measurements/Component Compliance

Street 1 Name
Stop Condition-Street 2
Street 2 Name
Stop Condition-Street 1

VAIL AV StopSign N LAUREL AV None Possible Solutions:

Remove & Replace Curb Ramp With Two New Directional Ramps or Equivalent.

Surveyor Notes:

N/A

PROW/ADA:

Not Found, R304.2.2, R304.5.3

Total Cost: \$ 3200.00

| Field Measurements/Component Compilance |                       |       |      |                             |      |
|-----------------------------------------|-----------------------|-------|------|-----------------------------|------|
| Compliance Description                  |                       | Data  | Comp | oliance Description         | Data |
| N/A                                     | Ramp Length (in)      | 33.0  | No   | Ramp Slope (%)              | 16.5 |
| Yes                                     | Ramp Width (in)       | 68.0  | No   | Ramp XSlope (%)             | 7.9  |
| N/A                                     | Flare Type LT         | N/A   | N/A  | Flare Type RT               | N/A  |
| N/A                                     | Flare Slope LT (%)    | N/A   | N/A  | Flare Slope RT (%)          | N/A  |
| N/A                                     | Flare Traversable LT? | N/A   | N/A  | Flare Traversable RT?       | N/A  |
| N/A                                     | Landing Length (in)   | N/A   | N/A  | DWS Provided?               | N/A  |
| N/A                                     | Landing Width (in)    | N/A   | N/A  | DWS Contrast?               | N/A  |
| N/A                                     | Landing Slope (%)     | N/A   | N/A  | DWS Length (in)             | N/A  |
| N/A                                     | Landing X Slope (%)   | N/A   | N/A  | DWS Full Width?             | N/A  |
| N/A                                     | Landing Curb? (Y/N)   | N/A   | N/A  | DWS Offset (in)             | N/A  |
| N/A                                     | Shared Landing?       | N/A   |      |                             |      |
| N/A                                     | Gutter Ponding?       | N/A   | N/A  | Gutter Slope (%)            | N/A  |
| N/A                                     | Gutter Lip Ht (in)    | N/A   | N/A  | Gutter X Slope (%)          | N/A  |
| N/A                                     | Painted X Walk1?      | Yes   | N/A  | Painted X Walk2?            | No   |
|                                         | X Walk 1 Direction    | To N  |      | X Walk 2 Direction          | To W |
| N/A                                     | X Walk 1 Width (in)   | 128.0 | N/A  | X Walk 2 Width (in)         | N/A  |
|                                         | X Walk 1 Slope (%)    | 1.4   |      | X Walk 2 Slope (%)          | 6.1  |
|                                         | X Walk 1 X Slope (%)  | 7.3   |      | X Walk 2 X Slope (%)        | 3.9  |
| N/A                                     | Ramp inside XWalk1?   | Yes   | N/A  | Ramp inside XWalk2?         | N/A  |
|                                         | Road Slope (%)        | 5.3   | N/A  | Clear Space?                | N/A  |
|                                         | Road X Slope (%)      | 6.2   | N/A  | Clear Space to XWalk (in)   | N/A  |
| N/A                                     | Any Obstructions?     | N/A   | N/A  | Storm Grate/Utility Hazard? | N/A  |