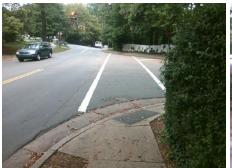

## Field Measurements/Component Compliance

Street 1 Name
Stop Condition-Street 2
Street 2 Name
Stop Condition-Street 1

VAIL AV StopSign N LAUREL AV None Possible Solutions:

Remove & Replace Curb Ramp With Two New Directional Ramps or Equivalent.

Surveyor Notes:

N/A

PROW/ADA:

Not Found, R304.2.2, R304.5.3

Total Cost: \$ 3200.00

| Field Measurements/Component Compilance |                       |       |      |                             |      |
|-----------------------------------------|-----------------------|-------|------|-----------------------------|------|
| Compliance Description                  |                       | Data  | Comp | oliance Description         | Data |
| N/A                                     | Ramp Length (in)      | 33.0  | No   | Ramp Slope (%)              | 16.5 |
| Yes                                     | Ramp Width (in)       | 68.0  | No   | Ramp XSlope (%)             | 7.9  |
| N/A                                     | Flare Type LT         | N/A   | N/A  | Flare Type RT               | N/A  |
| N/A                                     | Flare Slope LT (%)    | N/A   | N/A  | Flare Slope RT (%)          | N/A  |
| N/A                                     | Flare Traversable LT? | N/A   | N/A  | Flare Traversable RT?       | N/A  |
| N/A                                     | Landing Length (in)   | N/A   | N/A  | DWS Provided?               | N/A  |
| N/A                                     | Landing Width (in)    | N/A   | N/A  | DWS Contrast?               | N/A  |
| N/A                                     | Landing Slope (%)     | N/A   | N/A  | DWS Length (in)             | N/A  |
| N/A                                     | Landing X Slope (%)   | N/A   | N/A  | DWS Full Width?             | N/A  |
| N/A                                     | Landing Curb? (Y/N)   | N/A   | N/A  | DWS Offset (in)             | N/A  |
| N/A                                     | Shared Landing?       | N/A   |      |                             |      |
| N/A                                     | Gutter Ponding?       | N/A   | N/A  | Gutter Slope (%)            | N/A  |
| N/A                                     | Gutter Lip Ht (in)    | N/A   | N/A  | Gutter X Slope (%)          | N/A  |
| N/A                                     | Painted X Walk1?      | Yes   | N/A  | Painted X Walk2?            | No   |
|                                         | X Walk 1 Direction    | To N  |      | X Walk 2 Direction          | To W |
| N/A                                     | X Walk 1 Width (in)   | 128.0 | N/A  | X Walk 2 Width (in)         | N/A  |
|                                         | X Walk 1 Slope (%)    | 1.4   |      | X Walk 2 Slope (%)          | 6.1  |
|                                         | X Walk 1 X Slope (%)  | 7.3   |      | X Walk 2 X Slope (%)        | 3.9  |
| N/A                                     | Ramp inside XWalk1?   | Yes   | N/A  | Ramp inside XWalk2?         | N/A  |
|                                         | Road Slope (%)        | 5.3   | N/A  | Clear Space?                | N/A  |
|                                         | Road X Slope (%)      | 6.2   | N/A  | Clear Space to XWalk (in)   | N/A  |
| N/A                                     | Any Obstructions?     | N/A   | N/A  | Storm Grate/Utility Hazard? | N/A  |