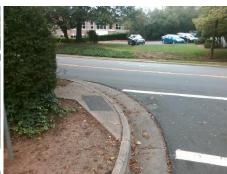

## Field Measurements/Component Compliance

Street 1 Name
Stop Condition-Street 2
Street 2 Name
Stop Condition-Street 1

VAIL AV StopSign N LAUREL AV None Possible Solutions:

Remove & Replace Curb Ramp With Two New Directional Ramps or Equivalent.

Surveyor Notes:

N/A

PROW/ADA:

Not Found, R304.2.2, R304.5.3

Total Cost: \$ 3200.00

| Field Measurements/Component Compilance |                       |       |      |                             |      |
|-----------------------------------------|-----------------------|-------|------|-----------------------------|------|
| Compliance Description                  |                       | Data  | Comp | oliance Description         | Data |
| N/A                                     | Ramp Length (in)      | 33.0  | No   | Ramp Slope (%)              | 16.5 |
| Yes                                     | Ramp Width (in)       | 68.0  | No   | Ramp XSlope (%)             | 7.9  |
| N/A                                     | Flare Type LT         | N/A   | N/A  | Flare Type RT               | N/A  |
| N/A                                     | Flare Slope LT (%)    | N/A   | N/A  | Flare Slope RT (%)          | N/A  |
| N/A                                     | Flare Traversable LT? | N/A   | N/A  | Flare Traversable RT?       | N/A  |
| N/A                                     | Landing Length (in)   | N/A   | N/A  | DWS Provided?               | N/A  |
| N/A                                     | Landing Width (in)    | N/A   | N/A  | DWS Contrast?               | N/A  |
| N/A                                     | Landing Slope (%)     | N/A   | N/A  | DWS Length (in)             | N/A  |
| N/A                                     | Landing X Slope (%)   | N/A   | N/A  | DWS Full Width?             | N/A  |
| N/A                                     | Landing Curb? (Y/N)   | N/A   | N/A  | DWS Offset (in)             | N/A  |
| N/A                                     | Shared Landing?       | N/A   |      |                             |      |
| N/A                                     | Gutter Ponding?       | N/A   | N/A  | Gutter Slope (%)            | N/A  |
| N/A                                     | Gutter Lip Ht (in)    | N/A   | N/A  | Gutter X Slope (%)          | N/A  |
| N/A                                     | Painted X Walk1?      | Yes   | N/A  | Painted X Walk2?            | No   |
|                                         | X Walk 1 Direction    | To N  |      | X Walk 2 Direction          | To W |
| N/A                                     | X Walk 1 Width (in)   | 128.0 | N/A  | X Walk 2 Width (in)         | N/A  |
|                                         | X Walk 1 Slope (%)    | 1.4   |      | X Walk 2 Slope (%)          | 6.1  |
|                                         | X Walk 1 X Slope (%)  | 7.3   |      | X Walk 2 X Slope (%)        | 3.9  |
| N/A                                     | Ramp inside XWalk1?   | Yes   | N/A  | Ramp inside XWalk2?         | N/A  |
|                                         | Road Slope (%)        | 5.3   | N/A  | Clear Space?                | N/A  |
|                                         | Road X Slope (%)      | 6.2   | N/A  | Clear Space to XWalk (in)   | N/A  |
| N/A                                     | Any Obstructions?     | N/A   | N/A  | Storm Grate/Utility Hazard? | N/A  |