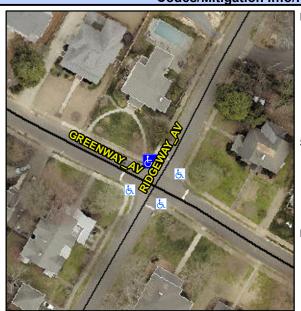

## Access Compliance Report Public Rights-of-Way (Curb Ramps)

Intersection ID: 14369 Main Street: GREENWAY\_AV Cross Street: RIDGEWAY\_AV Location: N

ADA ID: 35EDB368CD7D Ramp Type: PerpDiag Initial Pass/Fail: Fail Overall Compliance: No Severity Score: 37.5

## Field Measurements/Component Compliance

Street 1 Name
Stop Condition-Street 2
Street 2 Name
Stop Condition-Street 1

GREENWAY AV StopSign RIDGEWAY AV StopSign Possible Solutions:

Remove & Replace Curb Ramp With
Two New Directional Ramps or
Equivalent.