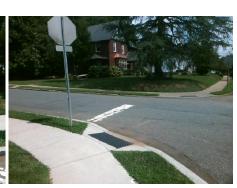

## Field Measurements/Component Compliance

Street 1 Name
Stop Condition-Street 2
Street 2 Name
Stop Condition-Street 1

GREENWAY AV StopSign RIDGEWAY AV StopSign Possible Solutions:

Remove & Replace Curb Ramp With
Two New Directional Ramps or
Equivalent.

Surveyor Notes:

N/A

PROW/ADA:

R304.2.2, R304.5.3

STOP

Total Cost:

3200.00

| Compliance Description |                       | Data  |     | liance Description          | Data  |
|------------------------|-----------------------|-------|-----|-----------------------------|-------|
| N/A                    | Ramp Length (in)      | 30.0  | No  | Ramp Slope (%)              | 19.8  |
| Yes                    | Ramp Width (in)       | 48.0  | No  | Ramp XSlope (%)             | 5.4   |
| N/A                    | Flare Type LT         | N/A   | N/A | Flare Type RT               | N/A   |
| N/A                    | Flare Slope LT (%)    | N/A   | N/A | Flare Slope RT (%)          | N/A   |
| N/A                    | Flare Traversable LT? | N/A   | N/A | Flare Traversable RT?       | N/A   |
| N/A                    | Landing Length (in)   | N/A   | N/A | DWS Provided?               | N/A   |
| N/A                    | Landing Width (in)    | N/A   | N/A | DWS Contrast?               | N/A   |
| N/A                    | Landing Slope (%)     | N/A   | N/A | DWS Length (in)             | N/A   |
| N/A                    | Landing X Slope (%)   | N/A   | N/A | DWS Full Width?             | N/A   |
| N/A                    | Landing Curb? (Y/N)   | N/A   | N/A | DWS Offset (in)             | N/A   |
| N/A                    | Shared Landing?       | N/A   |     |                             |       |
| N/A                    | Gutter Ponding?       | N/A   | N/A | Gutter Slope (%)            | N/A   |
| N/A                    | Gutter Lip Ht (in)    | N/A   | N/A | Gutter X Slope (%)          | N/A   |
| N/A                    | Painted X Walk1?      | No    | N/A | Painted X Walk2?            | No    |
|                        | X Walk 1 Direction    | To SW |     | X Walk 2 Direction          | To SE |
| N/A                    | X Walk 1 Width (in)   | N/A   | N/A | X Walk 2 Width (in)         | N/A   |
|                        | X Walk 1 Slope (%)    | 4.2   |     | X Walk 2 Slope (%)          | 1.2   |
|                        | X Walk 1 X Slope (%)  | 5.2   |     | X Walk 2 X Slope (%)        | 0.0   |
| N/A                    | Ramp inside XWalk1?   | N/A   | N/A | Ramp inside XWalk2?         | N/A   |
|                        | Road Slope (%)        | 1.9   | N/A | Clear Space?                | N/A   |
|                        | Road X Slope (%)      | 1.8   | N/A | Clear Space to XWalk (in)   | N/A   |
| N/A                    | Any Obstructions?     | N/A   | N/A | Storm Grate/Utility Hazard? | N/A   |
|                        | Obstruction Type      |       |     | Storm Grate/Utility Type    |       |
|                        |                       | N/A   |     |                             | N/A   |