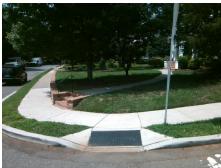

## Field Measurements/Component Compliance

Street 1 Name
Stop Condition-Street 2
Street 2 Name
Stop Condition-Street 1

GREENWAY AV StopSign RIDGEWAY AV StopSign Possible Solutions:

Remove & Replace Curb Ramp With
Two New Directional Ramps or
Equivalent.

Surveyor Notes:

N/A

PROW/ADA:

R304.2.2, R304.5.3

STOP

Total Cost:

3200.00

| Compliance Description |                       | Data  |     | liance Description          | Data  |
|------------------------|-----------------------|-------|-----|-----------------------------|-------|
| N/A                    | Ramp Length (in)      | 30.0  | No  | Ramp Slope (%)              | 19.8  |
| Yes                    | Ramp Width (in)       | 48.0  | No  | Ramp XSlope (%)             | 5.4   |
| N/A                    | Flare Type LT         | N/A   | N/A | Flare Type RT               | N/A   |
| N/A                    | Flare Slope LT (%)    | N/A   | N/A | Flare Slope RT (%)          | N/A   |
| N/A                    | Flare Traversable LT? | N/A   | N/A | Flare Traversable RT?       | N/A   |
| N/A                    | Landing Length (in)   | N/A   | N/A | DWS Provided?               | N/A   |
| N/A                    | Landing Width (in)    | N/A   | N/A | DWS Contrast?               | N/A   |
| N/A                    | Landing Slope (%)     | N/A   | N/A | DWS Length (in)             | N/A   |
| N/A                    | Landing X Slope (%)   | N/A   | N/A | DWS Full Width?             | N/A   |
| N/A                    | Landing Curb? (Y/N)   | N/A   | N/A | DWS Offset (in)             | N/A   |
| N/A                    | Shared Landing?       | N/A   |     |                             |       |
| N/A                    | Gutter Ponding?       | N/A   | N/A | Gutter Slope (%)            | N/A   |
| N/A                    | Gutter Lip Ht (in)    | N/A   | N/A | Gutter X Slope (%)          | N/A   |
| N/A                    | Painted X Walk1?      | No    | N/A | Painted X Walk2?            | No    |
|                        | X Walk 1 Direction    | To SW |     | X Walk 2 Direction          | To SE |
| N/A                    | X Walk 1 Width (in)   | N/A   | N/A | X Walk 2 Width (in)         | N/A   |
|                        | X Walk 1 Slope (%)    | 4.2   |     | X Walk 2 Slope (%)          | 1.2   |
|                        | X Walk 1 X Slope (%)  | 5.2   |     | X Walk 2 X Slope (%)        | 0.0   |
| N/A                    | Ramp inside XWalk1?   | N/A   | N/A | Ramp inside XWalk2?         | N/A   |
|                        | Road Slope (%)        | 1.9   | N/A | Clear Space?                | N/A   |
|                        | Road X Slope (%)      | 1.8   | N/A | Clear Space to XWalk (in)   | N/A   |
| N/A                    | Any Obstructions?     | N/A   | N/A | Storm Grate/Utility Hazard? | N/A   |
|                        | Obstruction Type      |       |     | Storm Grate/Utility Type    |       |
|                        |                       | N/A   |     |                             | N/A   |