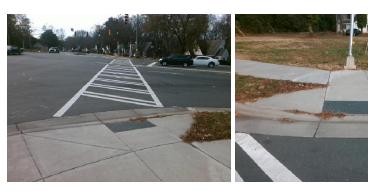

## Access Compliance Report Public Rights-of-Way (Curb Ramps)

Good

| Intersection ID: 9440                   | Main Street: BRADFORD DR |                             |            | Cross Street: EDGEWOOD RD                      |                       |       |                             | Location:                   | N     |  |
|-----------------------------------------|--------------------------|-----------------------------|------------|------------------------------------------------|-----------------------|-------|-----------------------------|-----------------------------|-------|--|
|                                         |                          |                             |            |                                                |                       |       |                             |                             |       |  |
| ADA ID: 35F45E1ABEFE Ramp Type: Perp    |                          |                             | Initial    | Initial Pass/Fail: Fail Overall Compliance: No |                       |       |                             | o Severity Score:           | 13.75 |  |
| Codes/Mitigation Info/Possible Solution |                          |                             |            | Field Measurements/Component Compliance        |                       |       |                             |                             |       |  |
| A STANDARD AND A STAND                  | and the second           | Possible Solutions:         |            | Compliance Description Data                    |                       |       | Compliance Description Data |                             | Data  |  |
|                                         | 122L                     | Remove & Replace Entire Ram | <b>)</b> . | N/A                                            | Ramp Length (in)      | 60.0  | No                          | Ramp Slope (%)              | 8.9   |  |
|                                         | 11-1 13                  | -                           |            | Yes                                            | Ramp Width (in)       | 48.0  | Yes                         | Ramp XSlope (%)             | 2.9   |  |
|                                         | 1 12 - 1 5 -             |                             |            | N/A                                            | Flare Type LT         | N/A   | N/A                         | Flare Type RT               | N/A   |  |
|                                         | 8                        |                             |            | N/A                                            | Flare Slope LT (%)    | N/A   | N/A                         | Flare Slope RT (%)          | N/A   |  |
|                                         | 27                       |                             |            | N/A                                            | Flare Traversable LT? | N/A   | N/A                         | Flare Traversable RT?       | N/A   |  |
|                                         | St.                      |                             |            | N/A                                            | Landing Length (in)   | N/A   | N/A                         | DWS Provided?               | N/A   |  |
|                                         | 3/ 4/                    | Surveyor Notes:             |            | N/A                                            | Landing Width (in)    | N/A   | N/A                         | DWS Contrast?               | N/A   |  |
| E & C                                   | 11. 3                    | N/A                         |            | N/A                                            | Landing Slope (%)     | N/A   | N/A                         | DWS Length (in)             | N/A   |  |
| - B - B                                 | 11 mil                   |                             |            | N/A                                            | Landing X Slope (%)   | N/A   | N/A                         | DWS Full Width?             | N/A   |  |
|                                         | <u>ь</u>                 |                             |            | N/A                                            | Landing Curb? (Y/N)   | N/A   | N/A                         | DWS Offset (in)             | N/A   |  |
|                                         | 1 Star 1 22              |                             |            | N/A                                            | Shared Landing?       | N/A   |                             |                             |       |  |
|                                         | , <u>L</u>               | PROW/ADA:                   |            | N/A                                            | Gutter Ponding?       | N/A   | N/A                         | Gutter Slope (%)            | N/A   |  |
|                                         | B                        | Not Found, R304.2.2         |            | N/A                                            | Gutter Lip Ht (in)    | N/A   | N/A                         | Gutter X Slope (%)          | N/A   |  |
|                                         |                          | ·                           |            | N/A                                            | Painted X Walk1?      | Yes   | N/A                         | Painted X Walk2?            | N/A   |  |
| 5-3- 6-5- <u>6</u>                      |                          |                             |            |                                                | X Walk 1 Direction    | To SW |                             | X Walk 2 Direction          | N/A   |  |
|                                         |                          |                             |            | N/A                                            | X Walk 1 Width (in)   | 116.0 | N/A                         | X Walk 2 Width (in)         | N/A   |  |
| Street 1 Name                           | FREEDOM DR               |                             |            |                                                | X Walk 1 Slope (%)    | 0.7   |                             | X Walk 2 Slope (%)          | N/A   |  |
| Stop Condition-Street 2                 | Signal                   |                             |            |                                                | X Walk 1 X Slope (%)  | 3.9   |                             | X Walk 2 X Slope (%)        | N/A   |  |
| Street 2 Name                           | N/A                      |                             |            | N/A                                            | Ramp inside XWalk1?   | Yes   | N/A                         | Ramp inside XWalk2?         | N/A   |  |
| Stop Condition-Street 1                 | N/A                      |                             |            |                                                | Road Slope (%)        | N/A   | N/A                         | Clear Space?                | N/A   |  |
|                                         |                          |                             |            |                                                | Road X Slope (%)      | N/A   | N/A                         | Clear Space to XWalk (in)   | N/A   |  |
|                                         |                          |                             |            | N/A                                            | Any Obstructions?     | N/A   | N/A                         | Storm Grate/Utility Hazard? | N/A   |  |
|                                         |                          | Total Cost: \$              | 1850.00    |                                                | Obstruction Type      |       |                             | Storm Grate/Utility Type    |       |  |
|                                         |                          |                             |            |                                                |                       | N/A   |                             |                             | N/A   |  |