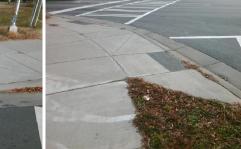

## Access Compliance Report Public Rights-of-Way (Curb Ramps)

Good

| Intersection ID: 9440                   | Main Street: BRADFORD DR |                             |            | Cross Street: EDGEWOOD RD                      |                       |       |                             | Location:                   | N     |  |
|-----------------------------------------|--------------------------|-----------------------------|------------|------------------------------------------------|-----------------------|-------|-----------------------------|-----------------------------|-------|--|
|                                         |                          |                             |            |                                                |                       |       |                             |                             |       |  |
| ADA ID: 35F45E1ABEFE Ramp Type: Perp    |                          |                             | Initial    | Initial Pass/Fail: Fail Overall Compliance: No |                       |       |                             | o Severity Score:           | 13.75 |  |
| Codes/Mitigation Info/Possible Solution |                          |                             |            | Field Measurements/Component Compliance        |                       |       |                             |                             |       |  |
| A STANDARD AND A STAND                  | and the second           | Possible Solutions:         |            | Compliance Description Data                    |                       |       | Compliance Description Data |                             | Data  |  |
|                                         | 122L                     | Remove & Replace Entire Ram | <b>)</b> . | N/A                                            | Ramp Length (in)      | 60.0  | No                          | Ramp Slope (%)              | 8.9   |  |
|                                         | 11-1 13                  | -                           |            | Yes                                            | Ramp Width (in)       | 48.0  | Yes                         | Ramp XSlope (%)             | 2.9   |  |
|                                         | 1 12 - 1 5 -             |                             |            | N/A                                            | Flare Type LT         | N/A   | N/A                         | Flare Type RT               | N/A   |  |
|                                         | 8                        |                             |            | N/A                                            | Flare Slope LT (%)    | N/A   | N/A                         | Flare Slope RT (%)          | N/A   |  |
|                                         | 27                       |                             |            | N/A                                            | Flare Traversable LT? | N/A   | N/A                         | Flare Traversable RT?       | N/A   |  |
|                                         | St.                      |                             |            | N/A                                            | Landing Length (in)   | N/A   | N/A                         | DWS Provided?               | N/A   |  |
|                                         | 3/ 4/                    | Surveyor Notes:             |            | N/A                                            | Landing Width (in)    | N/A   | N/A                         | DWS Contrast?               | N/A   |  |
| E & C                                   | 11. 3                    | N/A                         |            | N/A                                            | Landing Slope (%)     | N/A   | N/A                         | DWS Length (in)             | N/A   |  |
| - B - B                                 | 11 mil                   |                             |            | N/A                                            | Landing X Slope (%)   | N/A   | N/A                         | DWS Full Width?             | N/A   |  |
|                                         | <u>ь</u>                 |                             |            | N/A                                            | Landing Curb? (Y/N)   | N/A   | N/A                         | DWS Offset (in)             | N/A   |  |
|                                         | 1 Star 1 22              |                             |            | N/A                                            | Shared Landing?       | N/A   |                             |                             |       |  |
|                                         | , <u>L</u>               | PROW/ADA:                   |            | N/A                                            | Gutter Ponding?       | N/A   | N/A                         | Gutter Slope (%)            | N/A   |  |
|                                         | B                        | Not Found, R304.2.2         |            | N/A                                            | Gutter Lip Ht (in)    | N/A   | N/A                         | Gutter X Slope (%)          | N/A   |  |
|                                         |                          | ·                           |            | N/A                                            | Painted X Walk1?      | Yes   | N/A                         | Painted X Walk2?            | N/A   |  |
| 5-3- 6-5- <u>6</u>                      |                          |                             |            |                                                | X Walk 1 Direction    | To SW |                             | X Walk 2 Direction          | N/A   |  |
|                                         |                          |                             |            | N/A                                            | X Walk 1 Width (in)   | 116.0 | N/A                         | X Walk 2 Width (in)         | N/A   |  |
| Street 1 Name                           | FREEDOM DR               |                             |            |                                                | X Walk 1 Slope (%)    | 0.7   |                             | X Walk 2 Slope (%)          | N/A   |  |
| Stop Condition-Street 2                 | Signal                   |                             |            |                                                | X Walk 1 X Slope (%)  | 3.9   |                             | X Walk 2 X Slope (%)        | N/A   |  |
| Street 2 Name                           | N/A                      |                             |            | N/A                                            | Ramp inside XWalk1?   | Yes   | N/A                         | Ramp inside XWalk2?         | N/A   |  |
| Stop Condition-Street 1                 | N/A                      |                             |            |                                                | Road Slope (%)        | N/A   | N/A                         | Clear Space?                | N/A   |  |
|                                         |                          |                             |            |                                                | Road X Slope (%)      | N/A   | N/A                         | Clear Space to XWalk (in)   | N/A   |  |
|                                         |                          |                             |            | N/A                                            | Any Obstructions?     | N/A   | N/A                         | Storm Grate/Utility Hazard? | N/A   |  |
|                                         |                          | Total Cost: \$              | 1850.00    |                                                | Obstruction Type      |       |                             | Storm Grate/Utility Type    |       |  |
|                                         |                          |                             |            |                                                |                       | N/A   |                             |                             | N/A   |  |