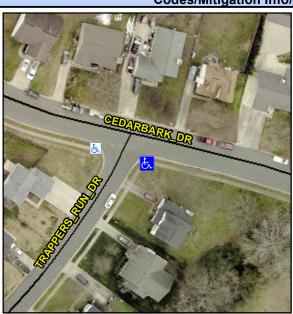

## **Access Compliance Report Public Rights-of-Way** (Curb Ramps)

Intersection ID: 18724 Main Street: CEDARBARK DR **Cross Street: TRAPPERS RUN DR** Location: SE ADA ID: 35F6149AD76B Ramp Type: BlendTrans2 Initial Pass/Fail: Fail **Overall Compliance: No Severity Score:** 10

**Codes/Mitigation Info/Possible Solution** 

Field Measurements/Component Compliance

Street 1 Name Stop Condition-Street 1 Street 2 Name Stop Condition-Street 2

**CEDAR BARK DR** None TRAPPERS RUN DR StopSign