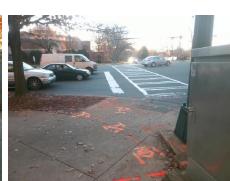

## Access Compliance Report Public Rights-of-Way (Curb Ramps)

| Intersection ID: 20047                  | Main Str    | Main Street: SHARON_RD          |       |                                         | Cross Street: MORRISON_BV |                   |      |                             | Ν     |
|-----------------------------------------|-------------|---------------------------------|-------|-----------------------------------------|---------------------------|-------------------|------|-----------------------------|-------|
| ADA ID: 35F84FA4D8E2                    | Ramp Ty     | Ramp Type: BlendTrans1          |       |                                         | ail: Fail Overall         | o Severity Score: | 8.75 |                             |       |
| Codes/Mitigation Info/Possible Solution |             |                                 |       | Field Measurements/Component Compliance |                           |                   |      |                             |       |
|                                         |             | Possible Solutions:             |       |                                         |                           |                   | Comp | compliance Description      |       |
|                                         |             | Remove & Replace Curb Ramp V    | Vith  | N/A                                     | Ramp Length (in)          | 100.5             | Yes  | BlendTrans Slope (%)        | 3.3   |
|                                         |             | Two New Directional Ramps or    |       | No                                      | Ramp Width (in)           | 44.5              | Yes  | BlendTrans XSlope (%)       | 0.1   |
|                                         |             | Equivalent. Restripe Crosswalk. |       | N/A                                     | Flare Type LT             | N/A               | N/A  | Flare Type RT               | N/A   |
|                                         |             |                                 |       | N/A                                     | Flare Slope LT (%)        | N/A               | N/A  | Flare Slope RT (%)          | N/A   |
|                                         |             |                                 |       | N/A                                     | Flare Traversable LT?     | N/A               | N/A  | Flare Traversable RT?       | N/A   |
|                                         |             |                                 |       | N/A                                     | Landing Length (in)       | N/A               | N/A  | DWS Provided?               | N/A   |
|                                         |             | Surveyor Notes:                 |       | N/A                                     | Landing Width (in)        | N/A               | N/A  | DWS Contrast?               | N/A   |
| A B                                     |             | N/A                             |       | N/A                                     | Landing Slope (%)         | N/A               | N/A  | DWS Length (in)             | N/A   |
| A CONTRACTOR                            |             |                                 |       | N/A                                     | Landing X Slope (%)       | N/A               | N/A  | DWS Full Width?             | N/A   |
|                                         |             |                                 |       | N/A                                     | Landing Curb? (Y/N)       | N/A               | N/A  | DWS Offset (in)             | N/A   |
| A CONTRACTOR OF A                       |             |                                 |       | N/A                                     | Shared Landing?           | N/A               |      |                             |       |
| <u>k</u>                                |             | PROW/ADA:                       |       | N/A                                     | Gutter Ponding?           | N/A               | N/A  | Gutter Slope (%)            | N/A   |
|                                         | Chi co      | R304.5.1                        |       | N/A                                     | Gutter Lip Ht (in)        | N/A               | N/A  | Gutter X Slope (%)          | N/A   |
|                                         | and all all |                                 |       | N/A                                     | Painted X Walk1?          | Yes               | N/A  | Painted X Walk2?            | Yes   |
|                                         | XONNO       |                                 |       |                                         | X Walk 1 Direction        | To SW             |      | X Walk 2 Direction          | To SE |
|                                         |             |                                 |       |                                         | X Walk 1 Width (in)       | 110.0             |      | X Walk 2 Width (in)         | 112.0 |
| Street 1 Name                           | MORRISON BV |                                 |       |                                         | X Walk 1 Slope (%)        | 0.9               |      | X Walk 2 Slope (%)          | 2.8   |
| Stop Condition-Street 1                 | Signal      |                                 |       |                                         | X Walk 1 X Slope (%)      | 3.4               |      | X Walk 2 X Slope (%)        | 0.9   |
| Street 2 Name                           | SHARON RD   |                                 |       | N/A                                     | Ramp inside XWalk1?       | Yes               | N/A  | Ramp inside XWalk2?         | No    |
| Stop Condition-Street 2                 | Signal      |                                 |       |                                         | Road Slope (%)            | 0.8               |      | Clear Space?                | N/A   |
|                                         |             |                                 |       |                                         | Road X Slope (%)          | 2.1               | N/A  | Clear Space to XWalk (in)   | N/A   |
|                                         |             |                                 |       | N/A                                     | Any Obstructions?         | N/A               | N/A  | Storm Grate/Utility Hazard? | N/A   |
|                                         |             | Total Cost: \$ 34               | 00.00 |                                         | Obstruction Type          |                   |      | Storm Grate/Utility Type    |       |
|                                         |             |                                 |       |                                         |                           | N/A               |      |                             | N/A   |