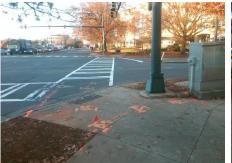

## Access Compliance Report Public Rights-of-Way (Curb Ramps)

| Intersection ID: 20047                  | Main Str    | Main Street: SHARON_RD          |       |                                         | Cross Street: MORRISON_BV |                   |      |                             | Ν     |
|-----------------------------------------|-------------|---------------------------------|-------|-----------------------------------------|---------------------------|-------------------|------|-----------------------------|-------|
| ADA ID: 35F84FA4D8E2                    | Ramp Ty     | Ramp Type: BlendTrans1          |       |                                         | ail: Fail Overall         | o Severity Score: | 8.75 |                             |       |
| Codes/Mitigation Info/Possible Solution |             |                                 |       | Field Measurements/Component Compliance |                           |                   |      |                             |       |
|                                         |             | Possible Solutions:             |       |                                         |                           |                   | Comp | compliance Description      |       |
|                                         |             | Remove & Replace Curb Ramp V    | Vith  | N/A                                     | Ramp Length (in)          | 100.5             | Yes  | BlendTrans Slope (%)        | 3.3   |
|                                         |             | Two New Directional Ramps or    |       | No                                      | Ramp Width (in)           | 44.5              | Yes  | BlendTrans XSlope (%)       | 0.1   |
|                                         |             | Equivalent. Restripe Crosswalk. |       | N/A                                     | Flare Type LT             | N/A               | N/A  | Flare Type RT               | N/A   |
|                                         |             |                                 |       | N/A                                     | Flare Slope LT (%)        | N/A               | N/A  | Flare Slope RT (%)          | N/A   |
|                                         |             |                                 |       | N/A                                     | Flare Traversable LT?     | N/A               | N/A  | Flare Traversable RT?       | N/A   |
|                                         |             |                                 |       | N/A                                     | Landing Length (in)       | N/A               | N/A  | DWS Provided?               | N/A   |
|                                         |             | Surveyor Notes:                 |       | N/A                                     | Landing Width (in)        | N/A               | N/A  | DWS Contrast?               | N/A   |
| A B                                     |             | N/A                             |       | N/A                                     | Landing Slope (%)         | N/A               | N/A  | DWS Length (in)             | N/A   |
| A CONTRACTOR                            |             |                                 |       | N/A                                     | Landing X Slope (%)       | N/A               | N/A  | DWS Full Width?             | N/A   |
|                                         |             |                                 |       | N/A                                     | Landing Curb? (Y/N)       | N/A               | N/A  | DWS Offset (in)             | N/A   |
| A CONTRACTOR OF A                       |             |                                 |       | N/A                                     | Shared Landing?           | N/A               |      |                             |       |
| <u>k</u>                                |             | PROW/ADA:                       |       | N/A                                     | Gutter Ponding?           | N/A               | N/A  | Gutter Slope (%)            | N/A   |
|                                         | Chi co      | R304.5.1                        |       | N/A                                     | Gutter Lip Ht (in)        | N/A               | N/A  | Gutter X Slope (%)          | N/A   |
|                                         | and all all |                                 |       | N/A                                     | Painted X Walk1?          | Yes               | N/A  | Painted X Walk2?            | Yes   |
|                                         | XONNO       |                                 |       |                                         | X Walk 1 Direction        | To SW             |      | X Walk 2 Direction          | To SE |
|                                         |             |                                 |       |                                         | X Walk 1 Width (in)       | 110.0             |      | X Walk 2 Width (in)         | 112.0 |
| Street 1 Name                           | MORRISON BV |                                 |       |                                         | X Walk 1 Slope (%)        | 0.9               |      | X Walk 2 Slope (%)          | 2.8   |
| Stop Condition-Street 1                 | Signal      |                                 |       |                                         | X Walk 1 X Slope (%)      | 3.4               |      | X Walk 2 X Slope (%)        | 0.9   |
| Street 2 Name                           | SHARON RD   |                                 |       | N/A                                     | Ramp inside XWalk1?       | Yes               | N/A  | Ramp inside XWalk2?         | No    |
| Stop Condition-Street 2                 | Signal      |                                 |       |                                         | Road Slope (%)            | 0.8               |      | Clear Space?                | N/A   |
|                                         |             |                                 |       |                                         | Road X Slope (%)          | 2.1               | N/A  | Clear Space to XWalk (in)   | N/A   |
|                                         |             |                                 |       | N/A                                     | Any Obstructions?         | N/A               | N/A  | Storm Grate/Utility Hazard? | N/A   |
|                                         |             | Total Cost: \$ 34               | 00.00 |                                         | Obstruction Type          |                   |      | Storm Grate/Utility Type    |       |
|                                         |             |                                 |       |                                         |                           | N/A               |      |                             | N/A   |