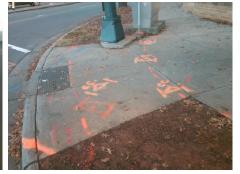

## Access Compliance Report Public Rights-of-Way (Curb Ramps)

| Intersection ID: 20047                  | Main Str    | Main Street: SHARON_RD          |       |                                         | Cross Street: MORRISON_BV |                   |      |                             | Ν     |
|-----------------------------------------|-------------|---------------------------------|-------|-----------------------------------------|---------------------------|-------------------|------|-----------------------------|-------|
| ADA ID: 35F84FA4D8E2                    | Ramp Ty     | Ramp Type: BlendTrans1          |       |                                         | ail: Fail Overall         | o Severity Score: | 8.75 |                             |       |
| Codes/Mitigation Info/Possible Solution |             |                                 |       | Field Measurements/Component Compliance |                           |                   |      |                             |       |
|                                         |             | Possible Solutions:             |       |                                         |                           |                   | Comp | compliance Description      |       |
|                                         |             | Remove & Replace Curb Ramp V    | Vith  | N/A                                     | Ramp Length (in)          | 100.5             | Yes  | BlendTrans Slope (%)        | 3.3   |
|                                         |             | Two New Directional Ramps or    |       | No                                      | Ramp Width (in)           | 44.5              | Yes  | BlendTrans XSlope (%)       | 0.1   |
|                                         |             | Equivalent. Restripe Crosswalk. |       | N/A                                     | Flare Type LT             | N/A               | N/A  | Flare Type RT               | N/A   |
|                                         |             |                                 |       | N/A                                     | Flare Slope LT (%)        | N/A               | N/A  | Flare Slope RT (%)          | N/A   |
|                                         |             |                                 |       | N/A                                     | Flare Traversable LT?     | N/A               | N/A  | Flare Traversable RT?       | N/A   |
|                                         |             |                                 |       | N/A                                     | Landing Length (in)       | N/A               | N/A  | DWS Provided?               | N/A   |
|                                         |             | Surveyor Notes:                 |       | N/A                                     | Landing Width (in)        | N/A               | N/A  | DWS Contrast?               | N/A   |
| A B                                     |             | N/A                             |       | N/A                                     | Landing Slope (%)         | N/A               | N/A  | DWS Length (in)             | N/A   |
| A CONTRACTOR                            |             |                                 |       | N/A                                     | Landing X Slope (%)       | N/A               | N/A  | DWS Full Width?             | N/A   |
|                                         |             |                                 |       | N/A                                     | Landing Curb? (Y/N)       | N/A               | N/A  | DWS Offset (in)             | N/A   |
| A CONTRACTOR OF A                       |             |                                 |       | N/A                                     | Shared Landing?           | N/A               |      |                             |       |
| <u>k</u>                                |             | PROW/ADA:                       |       | N/A                                     | Gutter Ponding?           | N/A               | N/A  | Gutter Slope (%)            | N/A   |
|                                         | Chi co      | R304.5.1                        |       | N/A                                     | Gutter Lip Ht (in)        | N/A               | N/A  | Gutter X Slope (%)          | N/A   |
|                                         | and all all |                                 |       | N/A                                     | Painted X Walk1?          | Yes               | N/A  | Painted X Walk2?            | Yes   |
|                                         | XONNO       |                                 |       |                                         | X Walk 1 Direction        | To SW             |      | X Walk 2 Direction          | To SE |
|                                         |             |                                 |       |                                         | X Walk 1 Width (in)       | 110.0             |      | X Walk 2 Width (in)         | 112.0 |
| Street 1 Name                           | MORRISON BV |                                 |       |                                         | X Walk 1 Slope (%)        | 0.9               |      | X Walk 2 Slope (%)          | 2.8   |
| Stop Condition-Street 1                 | Signal      |                                 |       |                                         | X Walk 1 X Slope (%)      | 3.4               |      | X Walk 2 X Slope (%)        | 0.9   |
| Street 2 Name                           | SHARON RD   |                                 |       | N/A                                     | Ramp inside XWalk1?       | Yes               | N/A  | Ramp inside XWalk2?         | No    |
| Stop Condition-Street 2                 | Signal      |                                 |       |                                         | Road Slope (%)            | 0.8               |      | Clear Space?                | N/A   |
|                                         |             |                                 |       |                                         | Road X Slope (%)          | 2.1               | N/A  | Clear Space to XWalk (in)   | N/A   |
|                                         |             |                                 |       | N/A                                     | Any Obstructions?         | N/A               | N/A  | Storm Grate/Utility Hazard? | N/A   |
|                                         |             | Total Cost: \$ 34               | 00.00 |                                         | Obstruction Type          |                   |      | Storm Grate/Utility Type    |       |
|                                         |             |                                 |       |                                         |                           | N/A               |      |                             | N/A   |