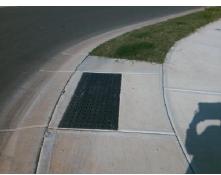

## Access Compliance Report Public Rights-of-Way (Curb Ramps)

Intersection ID: 48960 Main Street: FRANKLIN\_SQUARE\_RD Cross Street: BONROI\_AV Location: W

ADA ID: 35FA3D64EFAB Ramp Type: BlendTrans1 Initial Pass/Fail: Fail Overall Compliance: No Severity Score: 10

**Codes/Mitigation Info/Possible Solution** 

Field Measurements/Component Compliance

Street 1 Name FRANKLIN SQUARE RD
Stop Condition-Street 1 None
Street 2 Name N/A
Stop Condition-Street 2 N/A

Remove & Replace Curb Ramp With Two New Directional Ramps or Equivalent.

Surveyor Notes:
N/A

PROW/ADA:
Not Found, R304.5.1, R304.5.3

N/A No N/A N/A

3200.00

Compliance Description Data Compliance Description Data Yes BlendTrans Slope (%) Ramp Length (in) 54.5 3.5 47.5 No Ramp Width (in) BlendTrans XSlope (%) 4.9 N/A Flare Type LT N/A Flare Type RT N/A Flare Slope LT (%) N/A N/A Flare Slope RT (%) N/A Flare Traversable LT? N/A N/A Flare Traversable RT? N/A N/A N/A **DWS Provided?** N/A Landing Length (in) Landing Width (in) N/A N/A **DWS Contrast?** N/A N/A N/A Landing Slope (%) DWS Length (in) N/A Landing X Slope (%) N/A N/A DWS Full Width? N/A Landing Curb? (Y/N) N/A N/A DWS Offset (in) N/A N/A Shared Landing? **Gutter Ponding?** N/A N/A Gutter Slope (%) N/A Gutter Lip Ht (in) 1.0 N/A Gutter X Slope (%) N/A Painted X Walk1? No N/A Painted X Walk2? N/A X Walk 1 Direction To S X Walk 2 Direction N/A N/A X Walk 1 Width (in) X Walk 2 Width (in) N/A X Walk 1 Slope (%) 3.7 X Walk 2 Slope (%) N/A X Walk 1 X Slope (%) 2.1 X Walk 2 X Slope (%) N/A N/A N/A Ramp inside XWalk2? Ramp inside XWalk1? N/A Road Slope (%) 2.1 Clear Space? N/A Road X Slope (%) 3.7 N/A Clear Space to XWalk (in) N/A N/A N/A Any Obstructions? Storm Grate/Utility Hazard? N/A **Obstruction Type** Storm Grate/Utility Type N/A N/A Yes Surface Condition? (G/P) Good No Curb Slope (%) 19.4