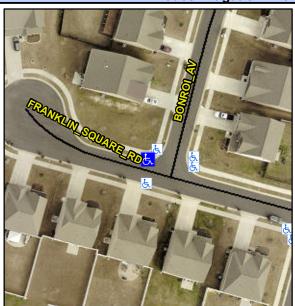

## Access Compliance Report Public Rights-of-Way (Curb Ramps)

Intersection ID: 48960 Main Street: FRANKLIN\_SQUARE\_RD Cross Street: BONROI\_AV Location: W

ADA ID: 35FA3D64EFAB Ramp Type: BlendTrans1 Initial Pass/Fail: Fail Overall Compliance: No Severity Score: 10

**Codes/Mitigation Info/Possible Solution** 

Field Measurements/Component Compliance

Street 1 Name FRANKLIN SQUARE RD
Stop Condition-Street 1 None
Street 2 Name N/A
Stop Condition-Street 2 N/A

Remove & Replace Curb Ramp With Two New Directional Ramps or Equivalent.

Surveyor Notes:
N/A

PROW/ADA:
Not Found, R304.5.1, R304.5.3

N/A No N/A N/A

3200.00

Compliance Description Data Compliance Description Data Yes BlendTrans Slope (%) Ramp Length (in) 54.5 3.5 47.5 No Ramp Width (in) BlendTrans XSlope (%) 4.9 N/A Flare Type LT N/A Flare Type RT N/A Flare Slope LT (%) N/A N/A Flare Slope RT (%) N/A Flare Traversable LT? N/A N/A Flare Traversable RT? N/A N/A N/A **DWS Provided?** N/A Landing Length (in) Landing Width (in) N/A N/A **DWS Contrast?** N/A N/A N/A Landing Slope (%) DWS Length (in) N/A Landing X Slope (%) N/A N/A DWS Full Width? N/A Landing Curb? (Y/N) N/A N/A DWS Offset (in) N/A N/A Shared Landing? **Gutter Ponding?** N/A N/A Gutter Slope (%) N/A Gutter Lip Ht (in) 1.0 N/A Gutter X Slope (%) N/A Painted X Walk1? No N/A Painted X Walk2? N/A X Walk 1 Direction To S X Walk 2 Direction N/A N/A X Walk 1 Width (in) X Walk 2 Width (in) N/A X Walk 1 Slope (%) 3.7 X Walk 2 Slope (%) N/A X Walk 1 X Slope (%) 2.1 X Walk 2 X Slope (%) N/A N/A N/A Ramp inside XWalk2? Ramp inside XWalk1? N/A Road Slope (%) 2.1 Clear Space? N/A Road X Slope (%) 3.7 N/A Clear Space to XWalk (in) N/A N/A N/A Any Obstructions? Storm Grate/Utility Hazard? N/A **Obstruction Type** Storm Grate/Utility Type N/A N/A Yes Surface Condition? (G/P) Good No Curb Slope (%) 19.4