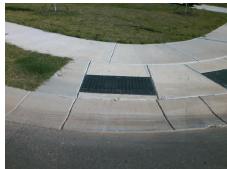

## Access Compliance Report Public Rights-of-Way (Curb Ramps)

Intersection ID: 48960 Main Street: FRANKLIN\_SQUARE\_RD Cross Street: BONROI\_AV Location: W

ADA ID: 35FA3D64EFAB Ramp Type: BlendTrans1 Initial Pass/Fail: Fail Overall Compliance: No Severity Score: 10

**Codes/Mitigation Info/Possible Solution** 

Field Measurements/Component Compliance

Street 1 Name FRANKLIN SQUARE RD
Stop Condition-Street 1 None
Street 2 Name N/A
Stop Condition-Street 2 N/A

Remove & Replace Curb Ramp With Two New Directional Ramps or Equivalent.

Surveyor Notes:
N/A

PROW/ADA:
Not Found, R304.5.1, R304.5.3

N/A No N/A N/A

3200.00

Compliance Description Data Compliance Description Data Yes BlendTrans Slope (%) Ramp Length (in) 54.5 3.5 47.5 No Ramp Width (in) BlendTrans XSlope (%) 4.9 N/A Flare Type LT N/A Flare Type RT N/A Flare Slope LT (%) N/A N/A Flare Slope RT (%) N/A Flare Traversable LT? N/A N/A Flare Traversable RT? N/A N/A N/A **DWS Provided?** N/A Landing Length (in) Landing Width (in) N/A N/A **DWS Contrast?** N/A N/A N/A Landing Slope (%) DWS Length (in) N/A Landing X Slope (%) N/A N/A DWS Full Width? N/A Landing Curb? (Y/N) N/A N/A DWS Offset (in) N/A N/A Shared Landing? **Gutter Ponding?** N/A N/A Gutter Slope (%) N/A Gutter Lip Ht (in) 1.0 N/A Gutter X Slope (%) N/A Painted X Walk1? No N/A Painted X Walk2? N/A X Walk 1 Direction To S X Walk 2 Direction N/A N/A X Walk 1 Width (in) X Walk 2 Width (in) N/A X Walk 1 Slope (%) 3.7 X Walk 2 Slope (%) N/A X Walk 1 X Slope (%) 2.1 X Walk 2 X Slope (%) N/A N/A N/A Ramp inside XWalk2? Ramp inside XWalk1? N/A Road Slope (%) 2.1 Clear Space? N/A Road X Slope (%) 3.7 N/A Clear Space to XWalk (in) N/A N/A N/A Any Obstructions? Storm Grate/Utility Hazard? N/A **Obstruction Type** Storm Grate/Utility Type N/A N/A Yes Surface Condition? (G/P) Good No Curb Slope (%) 19.4