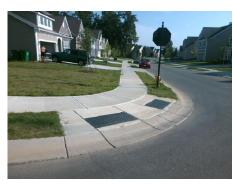

## Access Compliance Report Public Rights-of-Way (Curb Ramps)

Intersection ID: 48960 Main Street: FRANKLIN\_SQUARE\_RD Cross Street: BONROI\_AV Location: W

ADA ID: 35FA3D64EFAB Ramp Type: BlendTrans1 Initial Pass/Fail: Fail Overall Compliance: No Severity Score: 10

**Codes/Mitigation Info/Possible Solution** 

Field Measurements/Component Compliance

Street 1 Name FRANKLIN SQUARE RD
Stop Condition-Street 1 None
Street 2 Name N/A
Stop Condition-Street 2 N/A

Remove & Replace Curb Ramp With Two New Directional Ramps or Equivalent.

Surveyor Notes:
N/A

PROW/ADA:
Not Found, R304.5.1, R304.5.3

N/A No N/A N/A

3200.00

Compliance Description Data Compliance Description Data Yes BlendTrans Slope (%) Ramp Length (in) 54.5 3.5 47.5 No Ramp Width (in) BlendTrans XSlope (%) 4.9 N/A Flare Type LT N/A Flare Type RT N/A Flare Slope LT (%) N/A N/A Flare Slope RT (%) N/A Flare Traversable LT? N/A N/A Flare Traversable RT? N/A N/A N/A **DWS Provided?** N/A Landing Length (in) Landing Width (in) N/A N/A **DWS Contrast?** N/A N/A N/A Landing Slope (%) DWS Length (in) N/A Landing X Slope (%) N/A N/A DWS Full Width? N/A Landing Curb? (Y/N) N/A N/A DWS Offset (in) N/A N/A Shared Landing? **Gutter Ponding?** N/A N/A Gutter Slope (%) N/A Gutter Lip Ht (in) 1.0 N/A Gutter X Slope (%) N/A Painted X Walk1? No N/A Painted X Walk2? N/A X Walk 1 Direction To S X Walk 2 Direction N/A N/A X Walk 1 Width (in) X Walk 2 Width (in) N/A X Walk 1 Slope (%) 3.7 X Walk 2 Slope (%) N/A X Walk 1 X Slope (%) 2.1 X Walk 2 X Slope (%) N/A N/A N/A Ramp inside XWalk2? Ramp inside XWalk1? N/A Road Slope (%) 2.1 Clear Space? N/A Road X Slope (%) 3.7 N/A Clear Space to XWalk (in) N/A N/A N/A Any Obstructions? Storm Grate/Utility Hazard? N/A **Obstruction Type** Storm Grate/Utility Type N/A N/A Yes Surface Condition? (G/P) Good No Curb Slope (%) 19.4