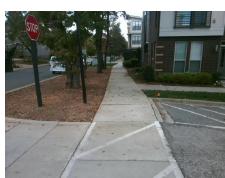

## Field Measurements/Component Compliance

**ARTISTS WY** Street 1 Name Stop Condition-Street 1 StopSign Street 2 Name N/A Stop Condition-Street 2 N/A Possible Solutions: Remove & Replace Curb Ramp With **Two New Directional Ramps or** Equivalent. Surveyor Notes: **COLLECTED WITH ULIP** 

PROW/ADA: R304.5.3 Total Cost: 3200.00

| Compliance Description |                       | Data | Comp | liance Description          | Data |
|------------------------|-----------------------|------|------|-----------------------------|------|
| N/A                    | Ramp Length (in)      | 61.0 | Yes  | BlendTrans Slope (%)        | 0.5  |
| Yes                    | Ramp Width (in)       | 71.0 | No   | BlendTrans XSlope (%)       | 3.2  |
| N/A                    | Flare Type LT         | N/A  | N/A  | Flare Type RT               | N/A  |
| N/A                    | Flare Slope LT (%)    | N/A  | N/A  | Flare Slope RT (%)          | N/A  |
| N/A                    | Flare Traversable LT? | N/A  | N/A  | Flare Traversable RT?       | N/A  |
| N/A                    | Landing Length (in)   | N/A  | N/A  | DWS Provided?               | N/A  |
| N/A                    | Landing Width (in)    | N/A  | N/A  | DWS Contrast?               | N/A  |
| N/A                    | Landing Slope (%)     | N/A  | N/A  | DWS Length (in)             | N/A  |
| N/A                    | Landing X Slope (%)   | N/A  | N/A  | DWS Full Width?             | N/A  |
| N/A                    | Landing Curb? (Y/N)   | N/A  | N/A  | DWS Offset (in)             | N/A  |
| N/A                    | Shared Landing?       | N/A  |      |                             |      |
| N/A                    | Gutter Ponding?       | No   | N/A  | Gutter Slope (%)            | 0.2  |
| N/A                    | Gutter Lip Ht (in)    | 0.0  | N/A  | Gutter X Slope (%)          | 2.0  |
| N/A                    | Painted X Walk1?      | Yes  | N/A  | Painted X Walk2?            | N/A  |
|                        | X Walk 1 Direction    | To E |      | X Walk 2 Direction          | N/A  |
|                        | X Walk 1 Width (in)   | 62.0 |      | X Walk 2 Width (in)         | N/A  |
|                        | X Walk 1 Slope (%)    | 2.4  |      | X Walk 2 Slope (%)          | N/A  |
|                        | X Walk 1 X Slope (%)  | 2.2  |      | X Walk 2 X Slope (%)        | N/A  |
| N/A                    | Ramp inside XWalk1?   | Yes  | N/A  | Ramp inside XWalk2?         | N/A  |
|                        | Road Slope (%)        | 2.2  |      | Clear Space?                | N/A  |
|                        | Road X Slope (%)      | 2.4  | N/A  | Clear Space to XWalk (in)   | N/A  |
| N/A                    | Any Obstructions?     | No   | N/A  | Storm Grate/Utility Hazard? | No   |
|                        | Obstruction Type      |      |      | Storm Grate/Utility Type    |      |
|                        |                       | N/A  |      |                             | N/A  |
|                        |                       |      | Yes  | Surface Condition? (G/P)    | Good |