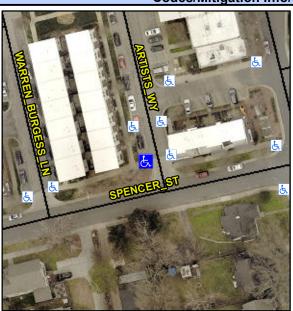

## **Access Compliance Report Public Rights-of-Way** (Curb Ramps)

Intersection ID: 49561 Main Street: ARTISTS WY **Cross Street: SPENCER ST** Location: SW Ramp Type: BlendTrans2 Initial Pass/Fail: Fail **Overall Compliance: No Severity Score:** 1.25 ADA ID: 35FA57275F46

## Field Measurements/Component Compliance

**ARTISTS WY** Street 1 Name Stop Condition-Street 1 StopSign Street 2 Name N/A Stop Condition-Street 2 N/A Possible Solutions: Remove & Replace Curb Ramp With **Two New Directional Ramps or** Equivalent. Surveyor Notes: **COLLECTED WITH ULIP** 

PROW/ADA: R304.5.3 Total Cost: 3200.00

| Compliance Description |                       | Data | Comp | liance Description          | Data |
|------------------------|-----------------------|------|------|-----------------------------|------|
| N/A                    | Ramp Length (in)      | 61.0 | Yes  | BlendTrans Slope (%)        | 0.5  |
| Yes                    | Ramp Width (in)       | 71.0 | No   | BlendTrans XSlope (%)       | 3.2  |
| N/A                    | Flare Type LT         | N/A  | N/A  | Flare Type RT               | N/A  |
| N/A                    | Flare Slope LT (%)    | N/A  | N/A  | Flare Slope RT (%)          | N/A  |
| N/A                    | Flare Traversable LT? | N/A  | N/A  | Flare Traversable RT?       | N/A  |
| N/A                    | Landing Length (in)   | N/A  | N/A  | DWS Provided?               | N/A  |
| N/A                    | Landing Width (in)    | N/A  | N/A  | DWS Contrast?               | N/A  |
| N/A                    | Landing Slope (%)     | N/A  | N/A  | DWS Length (in)             | N/A  |
| N/A                    | Landing X Slope (%)   | N/A  | N/A  | DWS Full Width?             | N/A  |
| N/A                    | Landing Curb? (Y/N)   | N/A  | N/A  | DWS Offset (in)             | N/A  |
| N/A                    | Shared Landing?       | N/A  |      |                             |      |
| N/A                    | Gutter Ponding?       | No   | N/A  | Gutter Slope (%)            | 0.2  |
| N/A                    | Gutter Lip Ht (in)    | 0.0  | N/A  | Gutter X Slope (%)          | 2.0  |
| N/A                    | Painted X Walk1?      | Yes  | N/A  | Painted X Walk2?            | N/A  |
|                        | X Walk 1 Direction    | To E |      | X Walk 2 Direction          | N/A  |
|                        | X Walk 1 Width (in)   | 62.0 |      | X Walk 2 Width (in)         | N/A  |
|                        | X Walk 1 Slope (%)    | 2.4  |      | X Walk 2 Slope (%)          | N/A  |
|                        | X Walk 1 X Slope (%)  | 2.2  |      | X Walk 2 X Slope (%)        | N/A  |
| N/A                    | Ramp inside XWalk1?   | Yes  | N/A  | Ramp inside XWalk2?         | N/A  |
|                        | Road Slope (%)        | 2.2  |      | Clear Space?                | N/A  |
|                        | Road X Slope (%)      | 2.4  | N/A  | Clear Space to XWalk (in)   | N/A  |
| N/A                    | Any Obstructions?     | No   | N/A  | Storm Grate/Utility Hazard? | No   |
|                        | Obstruction Type      |      |      | Storm Grate/Utility Type    |      |
|                        |                       | N/A  |      |                             | N/A  |
|                        |                       |      | Yes  | Surface Condition? (G/P)    | Good |