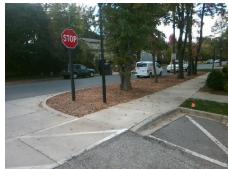

## Field Measurements/Component Compliance

**ARTISTS WY** Street 1 Name Stop Condition-Street 1 StopSign Street 2 Name N/A Stop Condition-Street 2 N/A Possible Solutions: Remove & Replace Curb Ramp With **Two New Directional Ramps or** Equivalent. Surveyor Notes: **COLLECTED WITH ULIP** 

PROW/ADA: R304.5.3 Total Cost: 3200.00

| Compliance Description |                       | Data | Comp | liance Description          | Data |
|------------------------|-----------------------|------|------|-----------------------------|------|
| N/A                    | Ramp Length (in)      | 61.0 | Yes  | BlendTrans Slope (%)        | 0.5  |
| Yes                    | Ramp Width (in)       | 71.0 | No   | BlendTrans XSlope (%)       | 3.2  |
| N/A                    | Flare Type LT         | N/A  | N/A  | Flare Type RT               | N/A  |
| N/A                    | Flare Slope LT (%)    | N/A  | N/A  | Flare Slope RT (%)          | N/A  |
| N/A                    | Flare Traversable LT? | N/A  | N/A  | Flare Traversable RT?       | N/A  |
| N/A                    | Landing Length (in)   | N/A  | N/A  | DWS Provided?               | N/A  |
| N/A                    | Landing Width (in)    | N/A  | N/A  | DWS Contrast?               | N/A  |
| N/A                    | Landing Slope (%)     | N/A  | N/A  | DWS Length (in)             | N/A  |
| N/A                    | Landing X Slope (%)   | N/A  | N/A  | DWS Full Width?             | N/A  |
| N/A                    | Landing Curb? (Y/N)   | N/A  | N/A  | DWS Offset (in)             | N/A  |
| N/A                    | Shared Landing?       | N/A  |      |                             |      |
| N/A                    | Gutter Ponding?       | No   | N/A  | Gutter Slope (%)            | 0.2  |
| N/A                    | Gutter Lip Ht (in)    | 0.0  | N/A  | Gutter X Slope (%)          | 2.0  |
| N/A                    | Painted X Walk1?      | Yes  | N/A  | Painted X Walk2?            | N/A  |
|                        | X Walk 1 Direction    | To E |      | X Walk 2 Direction          | N/A  |
|                        | X Walk 1 Width (in)   | 62.0 |      | X Walk 2 Width (in)         | N/A  |
|                        | X Walk 1 Slope (%)    | 2.4  |      | X Walk 2 Slope (%)          | N/A  |
|                        | X Walk 1 X Slope (%)  | 2.2  |      | X Walk 2 X Slope (%)        | N/A  |
| N/A                    | Ramp inside XWalk1?   | Yes  | N/A  | Ramp inside XWalk2?         | N/A  |
|                        | Road Slope (%)        | 2.2  |      | Clear Space?                | N/A  |
|                        | Road X Slope (%)      | 2.4  | N/A  | Clear Space to XWalk (in)   | N/A  |
| N/A                    | Any Obstructions?     | No   | N/A  | Storm Grate/Utility Hazard? | No   |
|                        | Obstruction Type      |      |      | Storm Grate/Utility Type    |      |
|                        |                       | N/A  |      |                             | N/A  |
|                        |                       |      | Yes  | Surface Condition? (G/P)    | Good |