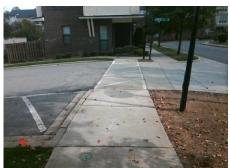

## Field Measurements/Component Compliance

**ARTISTS WY** Street 1 Name Stop Condition-Street 1 StopSign Street 2 Name N/A Stop Condition-Street 2 N/A Possible Solutions: Remove & Replace Curb Ramp With **Two New Directional Ramps or** Equivalent. Surveyor Notes: **COLLECTED WITH ULIP** 

PROW/ADA: R304.5.3 Total Cost: 3200.00

| Compliance Description |                       | Data | Comp | liance Description          | Data |
|------------------------|-----------------------|------|------|-----------------------------|------|
| N/A                    | Ramp Length (in)      | 61.0 | Yes  | BlendTrans Slope (%)        | 0.5  |
| Yes                    | Ramp Width (in)       | 71.0 | No   | BlendTrans XSlope (%)       | 3.2  |
| N/A                    | Flare Type LT         | N/A  | N/A  | Flare Type RT               | N/A  |
| N/A                    | Flare Slope LT (%)    | N/A  | N/A  | Flare Slope RT (%)          | N/A  |
| N/A                    | Flare Traversable LT? | N/A  | N/A  | Flare Traversable RT?       | N/A  |
| N/A                    | Landing Length (in)   | N/A  | N/A  | DWS Provided?               | N/A  |
| N/A                    | Landing Width (in)    | N/A  | N/A  | DWS Contrast?               | N/A  |
| N/A                    | Landing Slope (%)     | N/A  | N/A  | DWS Length (in)             | N/A  |
| N/A                    | Landing X Slope (%)   | N/A  | N/A  | DWS Full Width?             | N/A  |
| N/A                    | Landing Curb? (Y/N)   | N/A  | N/A  | DWS Offset (in)             | N/A  |
| N/A                    | Shared Landing?       | N/A  |      |                             |      |
| N/A                    | Gutter Ponding?       | No   | N/A  | Gutter Slope (%)            | 0.2  |
| N/A                    | Gutter Lip Ht (in)    | 0.0  | N/A  | Gutter X Slope (%)          | 2.0  |
| N/A                    | Painted X Walk1?      | Yes  | N/A  | Painted X Walk2?            | N/A  |
|                        | X Walk 1 Direction    | To E |      | X Walk 2 Direction          | N/A  |
|                        | X Walk 1 Width (in)   | 62.0 |      | X Walk 2 Width (in)         | N/A  |
|                        | X Walk 1 Slope (%)    | 2.4  |      | X Walk 2 Slope (%)          | N/A  |
|                        | X Walk 1 X Slope (%)  | 2.2  |      | X Walk 2 X Slope (%)        | N/A  |
| N/A                    | Ramp inside XWalk1?   | Yes  | N/A  | Ramp inside XWalk2?         | N/A  |
|                        | Road Slope (%)        | 2.2  |      | Clear Space?                | N/A  |
|                        | Road X Slope (%)      | 2.4  | N/A  | Clear Space to XWalk (in)   | N/A  |
| N/A                    | Any Obstructions?     | No   | N/A  | Storm Grate/Utility Hazard? | No   |
|                        | Obstruction Type      |      |      | Storm Grate/Utility Type    |      |
|                        |                       | N/A  |      |                             | N/A  |
|                        |                       |      | Yes  | Surface Condition? (G/P)    | Good |