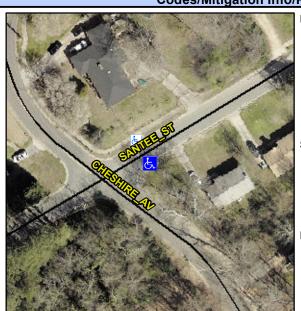

## Access Compliance Report Public Rights-of-Way (Curb Ramps)

Intersection ID: 9562Main Street: CHESHIRE\_AVCross Street: SANTEE\_STLocation:SADA ID: 3603FF807D2BRamp Type: PerpInitial Pass/Fail: FailOverall Compliance: NoSeverity Score:8.75

Codes/Mitigation Info/Possible Solution

Street 1 Name
SANTEE ST
Stop Condition-Street 2
None
Street 2 Name
N/A
Stop Condition-Street 1
N/A

| Possible Solutions:           | Coi |
|-------------------------------|-----|
| Remove & Replace Entire Ramp. | N/A |
| ·                             | No  |
|                               | N/A |
|                               | N/A |
|                               | N/A |
|                               | N/A |
| Surveyor Notes:               | N/A |
| N/A                           | N/A |
|                               | N/A |
|                               | N/A |
|                               | N/A |
| PROW/ADA:                     | N/A |
| Not Found, R304.5.1           | N/A |
| •                             | N/A |
|                               | N/A |
|                               | N/A |