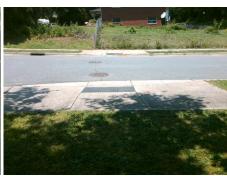

## Access Compliance Report Public Rights-of-Way (Curb Ramps)

Intersection ID: 9562Main Street: CHESHIRE\_AVCross Street: SANTEE\_STLocation:SADA ID: 3603FF807D2BRamp Type: PerpInitial Pass/Fail: FailOverall Compliance: NoSeverity Score:8.75

| Total Cost: | \$ | 1850.00 |
|-------------|----|---------|
|             |    |         |

| Field Measurements/Component Compliance |                       |      |      |                             |      |  |  |
|-----------------------------------------|-----------------------|------|------|-----------------------------|------|--|--|
| Comp                                    | liance Description    | Data | Comp | liance Description          | Data |  |  |
| N/A                                     | Ramp Length (in)      | 72.0 | Yes  | Ramp Slope (%)              | 8.1  |  |  |
| No                                      | Ramp Width (in)       | 47.5 | Yes  | Ramp XSlope (%)             | 1.4  |  |  |
| N/A                                     | Flare Type LT         | N/A  | N/A  | Flare Type RT               | N/A  |  |  |
| N/A                                     | Flare Slope LT (%)    | N/A  | N/A  | Flare Slope RT (%)          | N/A  |  |  |
| N/A                                     | Flare Traversable LT? | N/A  | N/A  | Flare Traversable RT?       | N/A  |  |  |
| N/A                                     | Landing Length (in)   | N/A  | N/A  | DWS Provided?               | N/A  |  |  |
| N/A                                     | Landing Width (in)    | N/A  | N/A  | DWS Contrast?               | N/A  |  |  |
| N/A                                     | Landing Slope (%)     | N/A  | N/A  | DWS Length (in)             | N/A  |  |  |
| N/A                                     | Landing X Slope (%)   | N/A  | N/A  | DWS Full Width?             | N/A  |  |  |
| N/A                                     | Landing Curb? (Y/N)   | N/A  | N/A  | DWS Offset (in)             | N/A  |  |  |
| N/A                                     | Shared Landing?       | N/A  |      |                             |      |  |  |
| N/A                                     | Gutter Ponding?       | N/A  | N/A  | Gutter Slope (%)            | N/A  |  |  |
| N/A                                     | Gutter Lip Ht (in)    | N/A  | N/A  | Gutter X Slope (%)          | N/A  |  |  |
| N/A                                     | Painted X Walk1?      | No   | N/A  | Painted X Walk2?            | N/A  |  |  |
|                                         | X Walk 1 Direction    | To N |      | X Walk 2 Direction          | N/A  |  |  |
| N/A                                     | X Walk 1 Width (in)   | N/A  | N/A  | X Walk 2 Width (in)         | N/A  |  |  |
|                                         | X Walk 1 Slope (%)    | 3.1  |      | X Walk 2 Slope (%)          | N/A  |  |  |
|                                         | X Walk 1 X Slope (%)  | 1.6  |      | X Walk 2 X Slope (%)        | N/A  |  |  |
| N/A                                     | Ramp inside XWalk1?   | N/A  | N/A  | Ramp inside XWalk2?         | N/A  |  |  |
|                                         | Road Slope (%)        | N/A  | N/A  | Clear Space?                | N/A  |  |  |
|                                         | Road X Slope (%)      | N/A  | N/A  | Clear Space to XWalk (in)   | N/A  |  |  |
| N/A                                     | Any Obstructions?     | N/A  | N/A  | Storm Grate/Utility Hazard? | N/A  |  |  |
|                                         | Obstruction Type      |      |      | Storm Grate/Utility Type    |      |  |  |
|                                         |                       | N/A  |      |                             | N/A  |  |  |
|                                         |                       |      | Yes  | Surface Condition? (G/P)    | Good |  |  |
|                                         | - 4 30 30             |      |      |                             |      |  |  |