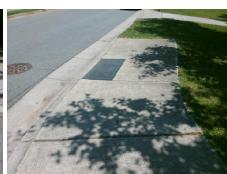

## Access Compliance Report Public Rights-of-Way (Curb Ramps)

Intersection ID: 9562Main Street: CHESHIRE\_AVCross Street: SANTEE\_STLocation:SADA ID: 3603FF807D2BRamp Type: PerpInitial Pass/Fail: FailOverall Compliance: NoSeverity Score:8.75

| Total Cost: | \$ | 1850.00 |
|-------------|----|---------|
|             |    |         |

| Field Measurements/Component Compliance |                       |      |      |                             |      |  |  |
|-----------------------------------------|-----------------------|------|------|-----------------------------|------|--|--|
| Comp                                    | liance Description    | Data | Comp | liance Description          | Data |  |  |
| N/A                                     | Ramp Length (in)      | 72.0 | Yes  | Ramp Slope (%)              | 8.1  |  |  |
| No                                      | Ramp Width (in)       | 47.5 | Yes  | Ramp XSlope (%)             | 1.4  |  |  |
| N/A                                     | Flare Type LT         | N/A  | N/A  | Flare Type RT               | N/A  |  |  |
| N/A                                     | Flare Slope LT (%)    | N/A  | N/A  | Flare Slope RT (%)          | N/A  |  |  |
| N/A                                     | Flare Traversable LT? | N/A  | N/A  | Flare Traversable RT?       | N/A  |  |  |
| N/A                                     | Landing Length (in)   | N/A  | N/A  | DWS Provided?               | N/A  |  |  |
| N/A                                     | Landing Width (in)    | N/A  | N/A  | DWS Contrast?               | N/A  |  |  |
| N/A                                     | Landing Slope (%)     | N/A  | N/A  | DWS Length (in)             | N/A  |  |  |
| N/A                                     | Landing X Slope (%)   | N/A  | N/A  | DWS Full Width?             | N/A  |  |  |
| N/A                                     | Landing Curb? (Y/N)   | N/A  | N/A  | DWS Offset (in)             | N/A  |  |  |
| N/A                                     | Shared Landing?       | N/A  |      |                             |      |  |  |
| N/A                                     | Gutter Ponding?       | N/A  | N/A  | Gutter Slope (%)            | N/A  |  |  |
| N/A                                     | Gutter Lip Ht (in)    | N/A  | N/A  | Gutter X Slope (%)          | N/A  |  |  |
| N/A                                     | Painted X Walk1?      | No   | N/A  | Painted X Walk2?            | N/A  |  |  |
|                                         | X Walk 1 Direction    | To N |      | X Walk 2 Direction          | N/A  |  |  |
| N/A                                     | X Walk 1 Width (in)   | N/A  | N/A  | X Walk 2 Width (in)         | N/A  |  |  |
|                                         | X Walk 1 Slope (%)    | 3.1  |      | X Walk 2 Slope (%)          | N/A  |  |  |
|                                         | X Walk 1 X Slope (%)  | 1.6  |      | X Walk 2 X Slope (%)        | N/A  |  |  |
| N/A                                     | Ramp inside XWalk1?   | N/A  | N/A  | Ramp inside XWalk2?         | N/A  |  |  |
|                                         | Road Slope (%)        | N/A  | N/A  | Clear Space?                | N/A  |  |  |
|                                         | Road X Slope (%)      | N/A  | N/A  | Clear Space to XWalk (in)   | N/A  |  |  |
| N/A                                     | Any Obstructions?     | N/A  | N/A  | Storm Grate/Utility Hazard? | N/A  |  |  |
|                                         | Obstruction Type      |      |      | Storm Grate/Utility Type    |      |  |  |
|                                         |                       | N/A  |      |                             | N/A  |  |  |
|                                         |                       |      | Yes  | Surface Condition? (G/P)    | Good |  |  |
|                                         | - 4 30 30             |      |      |                             |      |  |  |