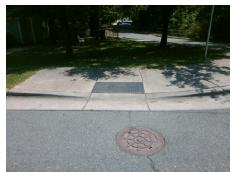

## Access Compliance Report Public Rights-of-Way (Curb Ramps)

Intersection ID: 9562Main Street: CHESHIRE\_AVCross Street: SANTEE\_STLocation:SADA ID: 3603FF807D2BRamp Type: PerpInitial Pass/Fail: FailOverall Compliance: NoSeverity Score:8.75

| Total Cost: | \$ | 1850.00 |
|-------------|----|---------|
|             |    |         |

| Field Measurements/Component Compliance |                       |      |      |                             |      |  |  |
|-----------------------------------------|-----------------------|------|------|-----------------------------|------|--|--|
| Comp                                    | liance Description    | Data | Comp | liance Description          | Data |  |  |
| N/A                                     | Ramp Length (in)      | 72.0 | Yes  | Ramp Slope (%)              | 8.1  |  |  |
| No                                      | Ramp Width (in)       | 47.5 | Yes  | Ramp XSlope (%)             | 1.4  |  |  |
| N/A                                     | Flare Type LT         | N/A  | N/A  | Flare Type RT               | N/A  |  |  |
| N/A                                     | Flare Slope LT (%)    | N/A  | N/A  | Flare Slope RT (%)          | N/A  |  |  |
| N/A                                     | Flare Traversable LT? | N/A  | N/A  | Flare Traversable RT?       | N/A  |  |  |
| N/A                                     | Landing Length (in)   | N/A  | N/A  | DWS Provided?               | N/A  |  |  |
| N/A                                     | Landing Width (in)    | N/A  | N/A  | DWS Contrast?               | N/A  |  |  |
| N/A                                     | Landing Slope (%)     | N/A  | N/A  | DWS Length (in)             | N/A  |  |  |
| N/A                                     | Landing X Slope (%)   | N/A  | N/A  | DWS Full Width?             | N/A  |  |  |
| N/A                                     | Landing Curb? (Y/N)   | N/A  | N/A  | DWS Offset (in)             | N/A  |  |  |
| N/A                                     | Shared Landing?       | N/A  |      |                             |      |  |  |
| N/A                                     | Gutter Ponding?       | N/A  | N/A  | Gutter Slope (%)            | N/A  |  |  |
| N/A                                     | Gutter Lip Ht (in)    | N/A  | N/A  | Gutter X Slope (%)          | N/A  |  |  |
| N/A                                     | Painted X Walk1?      | No   | N/A  | Painted X Walk2?            | N/A  |  |  |
|                                         | X Walk 1 Direction    | To N |      | X Walk 2 Direction          | N/A  |  |  |
| N/A                                     | X Walk 1 Width (in)   | N/A  | N/A  | X Walk 2 Width (in)         | N/A  |  |  |
|                                         | X Walk 1 Slope (%)    | 3.1  |      | X Walk 2 Slope (%)          | N/A  |  |  |
|                                         | X Walk 1 X Slope (%)  | 1.6  |      | X Walk 2 X Slope (%)        | N/A  |  |  |
| N/A                                     | Ramp inside XWalk1?   | N/A  | N/A  | Ramp inside XWalk2?         | N/A  |  |  |
|                                         | Road Slope (%)        | N/A  | N/A  | Clear Space?                | N/A  |  |  |
|                                         | Road X Slope (%)      | N/A  | N/A  | Clear Space to XWalk (in)   | N/A  |  |  |
| N/A                                     | Any Obstructions?     | N/A  | N/A  | Storm Grate/Utility Hazard? | N/A  |  |  |
|                                         | Obstruction Type      |      |      | Storm Grate/Utility Type    |      |  |  |
|                                         |                       | N/A  |      |                             | N/A  |  |  |
|                                         |                       |      | Yes  | Surface Condition? (G/P)    | Good |  |  |
|                                         | - 4 30 30             |      |      |                             |      |  |  |